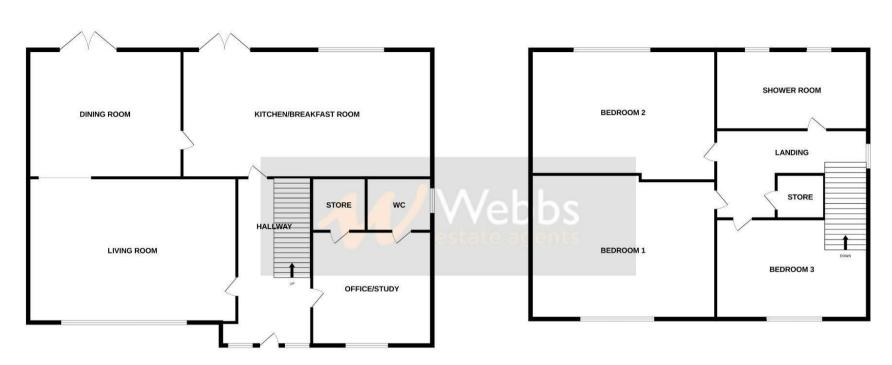

## **Rooms and Dimensions**

**Entrance hall** 

Study/office room

8'0" x 7'11" (2.45m x 2.43m)

**Guest WC** 

Useful store room

Living room

14'6" x 10'2" (4.44m x 3.10m)

**Dining room** 

11'6" x 8'5" (3.51m x 2.58m)

Breakfast kitchen

17'8" x 10'0" (5.41m x 3.06m)

## First floor landing

Bedroom one

11'10" x 11'4" (3.63m x 3.46m)

Bedroom two

11'9" x 8'11" (3.60m x 2.74m)

**Bedroom three** 

8'8" x 8'0" (2.66m x 2.45m)

**Shower room WC** 

8'5" x 4'7" (2.59m x 1.40m)

Front garden and driveway

Private and enclosed rear garden

GROUND FLOOR 1ST FLOOR

Whilst every attempt has been made to ensure the accuracy of the floorplan contained here, measurements of doors, windows, rooms and any other items are approximate and no responsibility is taken for any error, omission or mis-statement. This plan is for illustrative purposes only and should be used as such by any prospective purchaser. The services, systems and appliances shown have not been tested and no guarantee as to their operability or efficiency can be given.