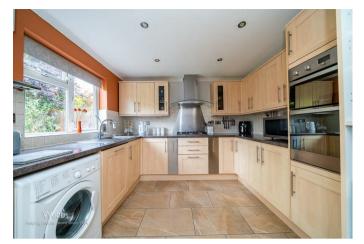

**Dining room** 

11'6" x 8'5" (3.51m x 2.58m)

Breakfast kitchen

17'8" x 10'0" (5.41m x 3.06m)