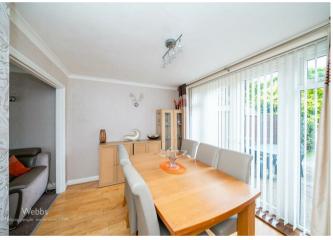

**Dining room** 

11'6" x 8'5" (3.51m x 2.58m)

Breakfast kitchen

17'8" x 10'0" (5.41m x 3.06m)