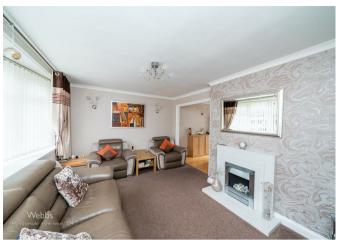

## **Rooms and Dimensions**

**Entrance hall** 

Study/office room

8'0" x 7'11" (2.45m x 2.43m)

**Guest WC** 

Useful store room

Living room

14'6" x 10'2" (4.44m x 3.10m)