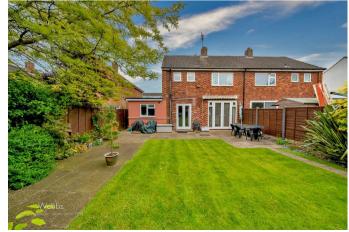

8'5" x 4'7" (2.59m x 1.40m)

Front garden and driveway

Private and enclosed rear garden

GROUND FLOOR 1ST FLOOR

Whilst every attempt has been made to ensure the accuracy of the floorplan contained here, measurements of doors, windows, rooms and any other items are approximate and no responsibility is taken for any error, omission or mis-statement. This plan is for illustrative purposes only and should be used as such by any prospective purchaser. The services, systems and appliances shown have not been tested and no guarantee as to their operability or efficiency can be given.