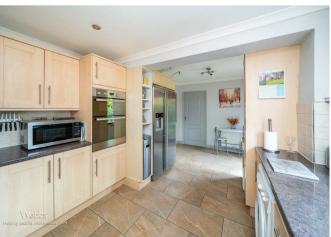

**Dining room** 

11'6" x 8'5" (3.51m x 2.58m)

Breakfast kitchen

17'8" x 10'0" (5.41m x 3.06m)