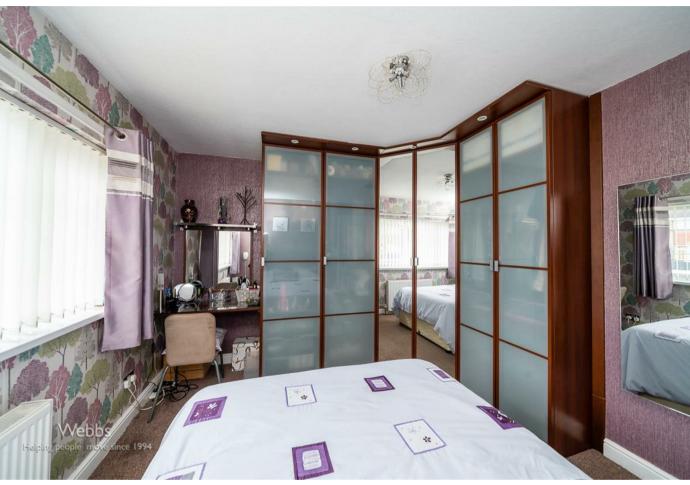

## First floor landing

Bedroom one

11'10" x 11'4" (3.63m x 3.46m)

Bedroom two

11'9" x 8'11" (3.60m x 2.74m)

**Bedroom three** 

8'8" x 8'0" (2.66m x 2.45m)

**Shower room WC** 