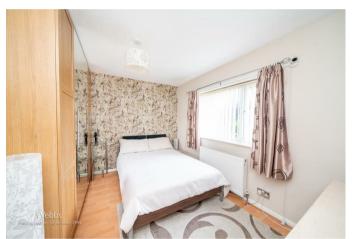

## First floor landing

Bedroom one

11'10" x 11'4" (3.63m x 3.46m)

Bedroom two

11'9" x 8'11" (3.60m x 2.74m)

**Bedroom three** 

8'8" x 8'0" (2.66m x 2.45m)

**Shower room WC** 