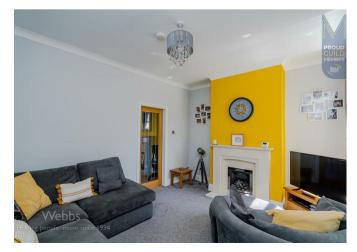

Internally this property boasts a dining room, lounge and modern re-fitted kitchen to the ground floor. Upstairs features TWO well sized double bedrooms and modern shower room. Externally there is a small garden to the front and to the rear you will find a fully enclosed garden which is very well maintained with patio area and artificial lawn making a great low maintenance entertaining space. There is also a further garden which is mainly laid to lawn with another patio area, ideal for those long summer evenings.

## **Rooms and Dimensions**

- Ground Floor -Dining Room

13'11" x 11'2" (4.25m x 3.42m)

Lounge 13'11" x 11'1" (4.25m x 3.39m)

**Re-fitted Kitchen** 18'1" x 8'7" (5.52m x 2.62m)

- First Floor -

Landing

Bedroom One 11'10" to wardrobes x 11'3" (3.61m to wardrobes x 3.44m)