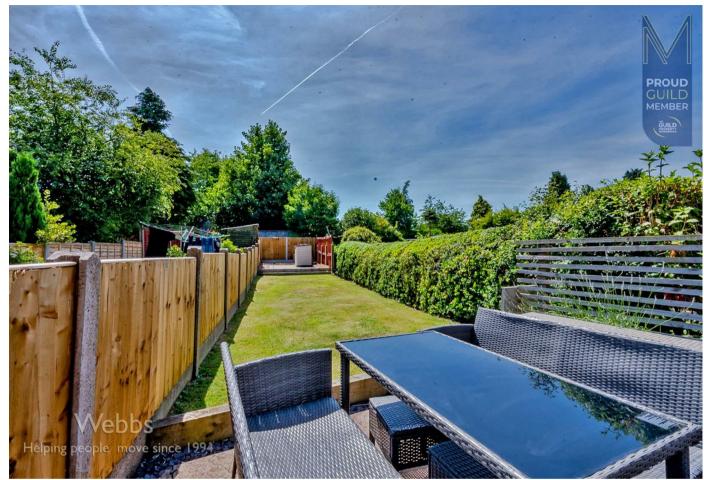

Internally this property boasts a dining room, lounge and modern re-fitted kitchen to the ground floor. Upstairs features TWO well sized double bedrooms and modern shower room. Externally there is a small garden to the front and to the rear you will find a fully enclosed garden which is very well maintained with patio area and artificial lawn making a great low maintenance entertaining space. There is also a further garden which is mainly laid to lawn with another patio area, ideal for those long summer evenings.

## Externally Front Garden Enclosed Rear Garden Further Rear Garden Material Information WB COAL MINING CONNECTIVITY: PROPERTY TYPE & CONSTRUCTION PARKING ROOMS UTILITIES Identification Checks

England & Wales EU Directive England & Wales