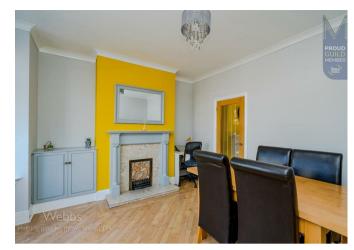

Internally this property boasts a dining room, lounge and modern re-fitted kitchen to the ground floor. Upstairs features TWO well sized double bedrooms and modern shower room. Externally there is a small garden to the front and to the rear you will find a fully enclosed garden which is very well maintained with patio area and artificial lawn making a great low maintenance entertaining space. There is also a further garden which is mainly laid to lawn with another patio area, ideal for those long summer evenings.

## **Rooms and Dimensions**

- Ground Floor -Dining Room

13'11" x 11'2" (4.25m x 3.42m)

Lounge 13'11" x 11'1" (4.25m x 3.39m)

**Re-fitted Kitchen** 18'1" x 8'7" (5.52m x 2.62m)

- First Floor -

Landing

Bedroom One 11'10" to wardrobes x 11'3" (3.61m to wardrobes x 3.44m)