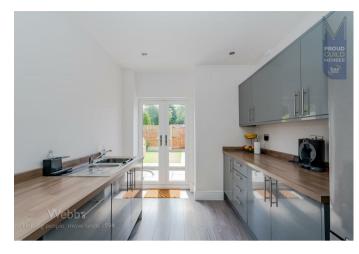

Internally this property boasts a dining room, lounge and modern re-fitted kitchen to the ground floor. Upstairs features TWO well sized double bedrooms and modern shower room. Externally there is a small garden to the front and to the rear you will find a fully enclosed garden which is very well maintained with patio area and artificial lawn making a great low maintenance entertaining space. There is also a further garden which is mainly laid to lawn with another patio area, ideal for those long summer evenings.

## **Rooms and Dimensions**

- Ground Floor -Dining Room

13'11" x 11'2" (4.25m x 3.42m)

Lounge 13'11" x 11'1" (4.25m x 3.39m)

**Re-fitted Kitchen** 18'1" x 8'7" (5.52m x 2.62m)

- First Floor -

Landing

Bedroom One 11'10" to wardrobes x 11'3" (3.61m to wardrobes x 3.44m)