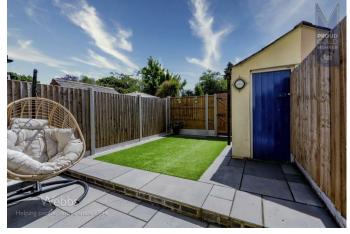

Internally this property boasts a dining room, lounge and modern re-fitted kitchen to the ground floor. Upstairs features TWO well sized double bedrooms and modern shower room. Externally there is a small garden to the front and to the rear you will find a fully enclosed garden which is very well maintained with patio area and artificial lawn making a great low maintenance entertaining space. There is also a further garden which is mainly laid to lawn with another patio area, ideal for those long summer evenings.

## Externally Front Garden Enclosed Rear Garden Further Rear Garden Material Information WB COAL MINING CONNECTIVITY: PROPERTY TYPE & CONSTRUCTION PARKING ROOMS UTILITIES Identification Checks

England & Wales EU Directive England & Wales