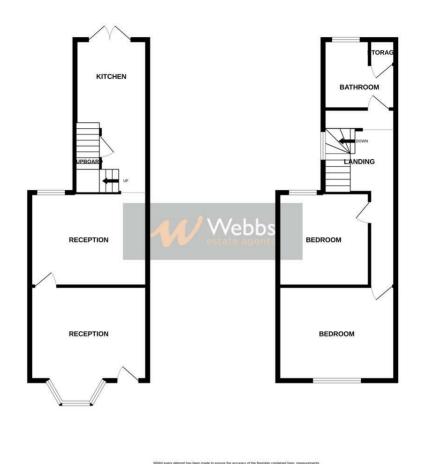

## **Rooms and Dimensions**

- Ground Floor -Dining Room

13'11" x 11'2" (4.25m x 3.42m)

Lounge 13'11" x 11'1" (4.25m x 3.39m)

**Re-fitted Kitchen** 18'1" x 8'7" (5.52m x 2.62m)

- First Floor -

Landing

Bedroom One 11'10" to wardrobes x 11'3" (3.61m to wardrobes x 3.44m)

**Bedroom Two** 10'5" x 11'2" (3.18m x 3.42m)

Shower Room

- TWO DOUBLE BEDROOMS
- HIGHLY POPULAR LOCATION
- MODERN REFITTED KITCHEN
- VIEWINGS ENCOURAGED