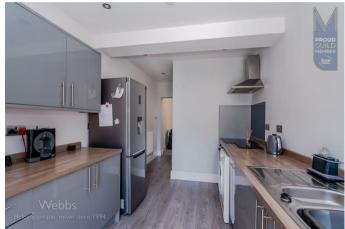

Internally this property boasts a dining room, lounge and modern re-fitted kitchen to the ground floor. Upstairs features TWO well sized double bedrooms and modern shower room. Externally there is a small garden to the front and to the rear you will find a fully enclosed garden which is very well maintained with patio area and artificial lawn making a great low maintenance entertaining space. There is also a further garden which is mainly laid to lawn with another patio area, ideal for those long summer evenings.

## **Rooms and Dimensions**

- Ground Floor -Dining Room

13'11" x 11'2" (4.25m x 3.42m)

Lounge 13'11" x 11'1" (4.25m x 3.39m)

**Re-fitted Kitchen** 18'1" x 8'7" (5.52m x 2.62m)

- First Floor -

Landing

Bedroom One 11'10" to wardrobes x 11'3" (3.61m to wardrobes x 3.44m)