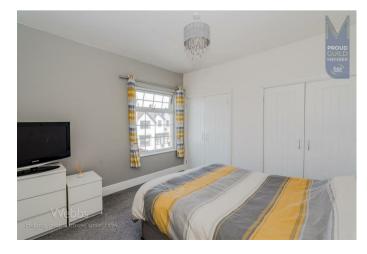

## **Rooms and Dimensions**

- Ground Floor -Dining Room

13'11" x 11'2" (4.25m x 3.42m)

Lounge 13'11" x 11'1" (4.25m x 3.39m)

**Re-fitted Kitchen** 18'1" x 8'7" (5.52m x 2.62m)

- First Floor -

Landing

Bedroom One 11'10" to wardrobes x 11'3" (3.61m to wardrobes x 3.44m)

**Bedroom Two** 10'5" x 11'2" (3.18m x 3.42m)

Shower Room

- TWO DOUBLE BEDROOMS
- HIGHLY POPULAR LOCATION
- MODERN REFITTED KITCHEN
- VIEWINGS ENCOURAGED