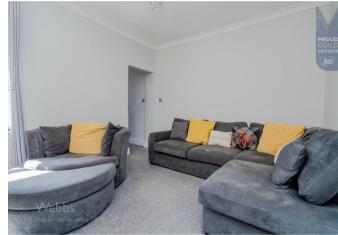

Internally this property boasts a dining room, lounge and modern re-fitted kitchen to the ground floor. Upstairs features TWO well sized double bedrooms and modern shower room. Externally there is a small garden to the front and to the rear you will find a fully enclosed garden which is very well maintained with patio area and artificial lawn making a great low maintenance entertaining space. There is also a further garden which is mainly laid to lawn with another patio area, ideal for those long summer evenings.

## **Rooms and Dimensions**

- Ground Floor -Dining Room

13'11" x 11'2" (4.25m x 3.42m)

Lounge 13'11" x 11'1" (4.25m x 3.39m)

**Re-fitted Kitchen** 18'1" x 8'7" (5.52m x 2.62m)

- First Floor -

Landing

Bedroom One 11'10" to wardrobes x 11'3" (3.61m to wardrobes x 3.44m)