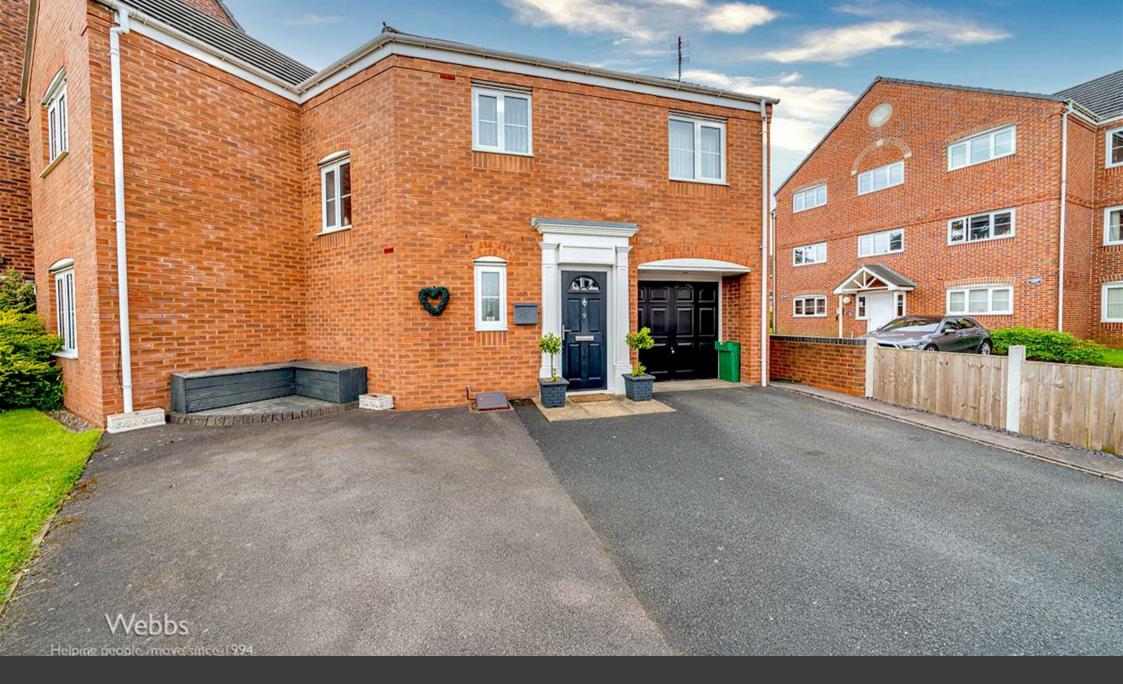

Webbs Estate Agents are pleased to bring to market this much improved four bedroom detached home, situated close to local shops, school and amenities being within a close proximity to Pelsall Common.

In brief this home comprises of garage and driveway to the front, entrance hall, guest WC, impressive kitchen diner and lounge. Moving to the first floor there are four generously sized bedrooms, the master offering en suite shower room, and main family bathroom. To the rear there is a private and enclosed landscaped rear garden.

## **Key Features**

- FOUR BEDROOM DETACGED HOME
- KITCHEN DINER
- GUEST WC
- DRIVEWAY AND GARAGE
- POPULAR LOCATION

## Guest WC

**Kitchen diner** 19'3" x 10'9" (5.874m x 3.278)

Lounge 16'2" x 11'7" (4.929m x 3.531m )

**Bedroom One** 16'3" x 11'8" (4.977m x 3.563m)

**En suite** 5'7" x 6'4" (1.722m x 1.949m)

- IMMACULATLEY PRESENTED
- GARAGE
- EN SUITE TO MASTER BEDROOM
- LANDSCAPED REAR GARDEN
- VIEWING IS ESSENTIAL