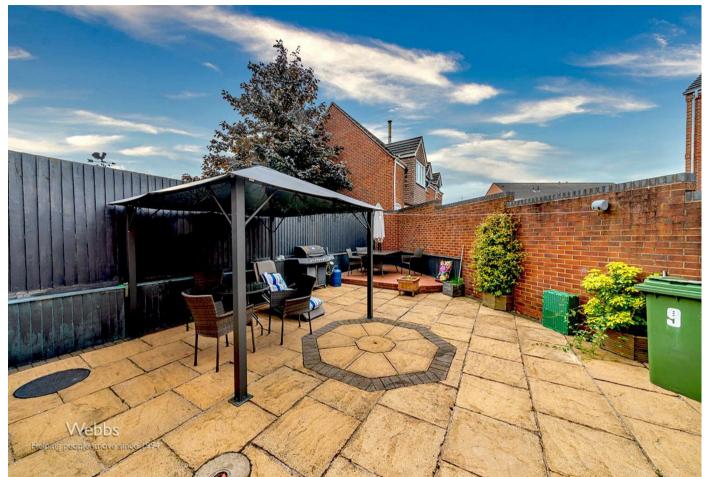

**Bedroom Two** 9'7" x 12'2" (2.945m x 3.712m)

**Bedroom Three** 13'5" x 8'5" (4.093m x 2.585m)

**Bedroom Four** 9'10" x 8'8" (2.998m x 2.661m)

Bathroom

**Garage** 19'6" x 9'2" (5.956m x 2.804m )

Rear Garden Identification Checks