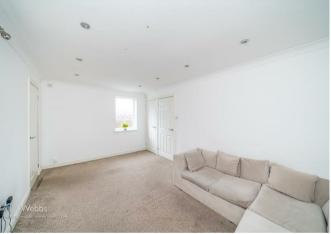

## **Rooms and Dimensions**

**ENTRANCE HALLWAY** 

**GUEST W/C** 

**RECEPTION ROOM** 

13'9 x 8'10 (4.19m x 2.69m)

LOUNGE

15'1 x 9'10 (4.60m x 3.00m)

UTILITY