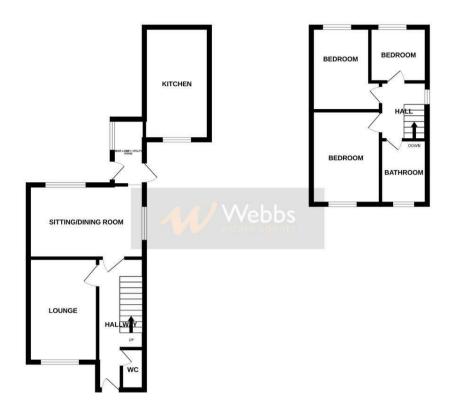

## **Rooms and Dimensions**

**ENTRANCE HALLWAY** 

**GUEST W/C** 

**RECEPTION ROOM** 

13'9 x 8'10 (4.19m x 2.69m)

LOUNGE

15'1 x 9'10 (4.60m x 3.00m)

UTILITY

12'2 x 5'7 (3.71m x 1.70m)

**KITCHEN** 

15'9 x 7'10 (4.80m x 2.39m)

**LANDING** 

**BEDROOM ONE** 

12'2 x 8'10 (3.71m x 2.69m)

**BEDROOM TWO** 

11'10 x 7'7 (3.61m x 2.31m)

**BEDROOM THREE** 

7'7 x 6'11 (2.31m x 2.11m)

**BATHROOM** 

7'11 x 5'11 (2.41m x 1.80m)

**REAR GARDEN** 

**DRIVEWAY** 

GROUND FLOOR 1ST FLOOR

White every attempt has been made to ensure the accuracy of the floorollen corrained here, measurements, of doors, wedours, rooms and any other items are appreciamate and in responsibility is belien for any error, omission or ms.-statement. This plan is for illustrative purposes only and should be used as such by any prospective purchaser. The plan is for illustrative purposes only and should be used as such by any prospective purchaser. The plan is for illustrative purposes only and should be used as such by any prospective purchaser. The plan is for illustrative purposes only and should be used as such by any prospective purchaser. The plan is for illustrative purchaser of the plan is a such as the plan is a such as a