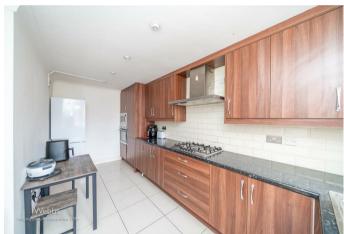

12'2 x 5'7 (3.71m x 1.70m)

**KITCHEN** 

15'9 x 7'10 (4.80m x 2.39m)

**LANDING** 

**BEDROOM ONE** 

12'2 x 8'10 (3.71m x 2.69m)

**BEDROOM TWO** 

11'10 x 7'7 (3.61m x 2.31m)