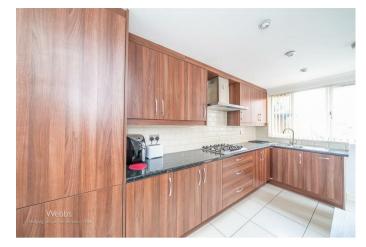

12'2 x 5'7 (3.71m x 1.70m)

**KITCHEN** 

15'9 x 7'10 (4.80m x 2.39m)

**LANDING** 

**BEDROOM ONE** 

12'2 x 8'10 (3.71m x 2.69m)

**BEDROOM TWO** 

11'10 x 7'7 (3.61m x 2.31m)