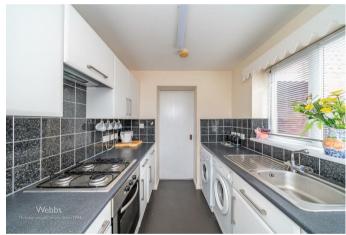

In brief this home offers: Block paved driveway with storage garage and canopied entrance, entrance hall, lounge with feature bow window, separate dining room, Guest WC, bedroom four with en suite shower room and refitted kitchen

4'7" x 2'5" (1.403m x 0.755m)

Kitchen

8'7" x 6'10" (2.627m x 2.088m)

**Bedroom Four** 

8'2" x 9'1" (2.497m x 2.779m)

**En Suite** 

5'6" x 7'2" (1.701m x 2.203m)

**Bedroom One** 