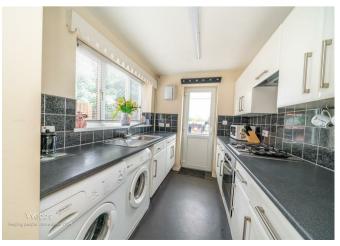

In brief this home offers: Block paved driveway with storage garage and canopied entrance, entrance hall, lounge with feature bow window, separate dining room, Guest WC, bedroom four with en suite shower room and refitted kitchen

4'7" x 2'5" (1.403m x 0.755m)

Kitchen

8'7" x 6'10" (2.627m x 2.088m)

**Bedroom Four** 

8'2" x 9'1" (2.497m x 2.779m)

**En Suite** 

5'6" x 7'2" (1.701m x 2.203m)

**Bedroom One** 