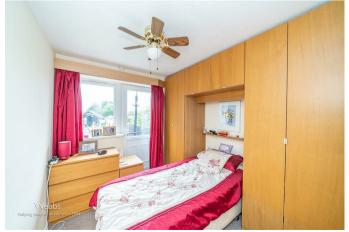

On the first floor there are three generously sized bedrooms all with fitted wardrobes and the mainly family bathroom comprising on WC, hand wash basin, bath and separate shower cubicle. Externally, there is a private and enclosed rear garden that is mainly laid to lawn.

8'7" x 10'7" (2.640m x 3.245m)

**Bedroom Two** 

7'5" x 9'1" (2.285m x 2.779m)

**Bedroom Three** 

8'8" x 10'10" (2.659m x 3.304m)

Bathroom

10'1" x 5'7" (3.079m x 1.719m)

Garden