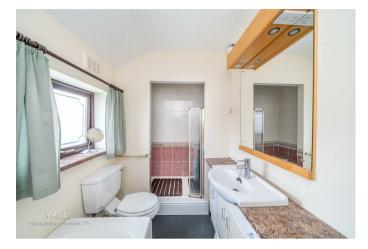

In brief this home offers: Block paved driveway with storage garage and canopied entrance, entrance hall, lounge with feature bow window, separate dining room, Guest WC, bedroom four with en suite shower room and refitted kitchen

4'7" x 2'5" (1.403m x 0.755m)

Kitchen

8'7" x 6'10" (2.627m x 2.088m)

**Bedroom Four** 

8'2" x 9'1" (2.497m x 2.779m)

**En Suite** 

5'6" x 7'2" (1.701m x 2.203m)

**Bedroom One** 