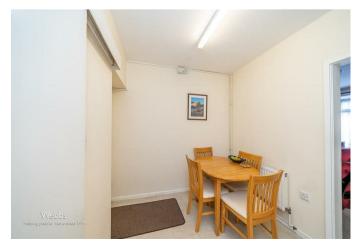

In brief this home offers: Block paved driveway with storage garage and canopied entrance, entrance hall, lounge with feature bow window, separate dining room, Guest WC, bedroom four with en suite shower room and refitted kitchen

## **Rooms and Dimensions**

Front

**Entrance hall** 

Lounge

14'10" x 11'10" (4.526m x 3.624m)

**Dining Room** 

9'2" x 7'0" (2.815m x 2.147m)

**Guest WC** 