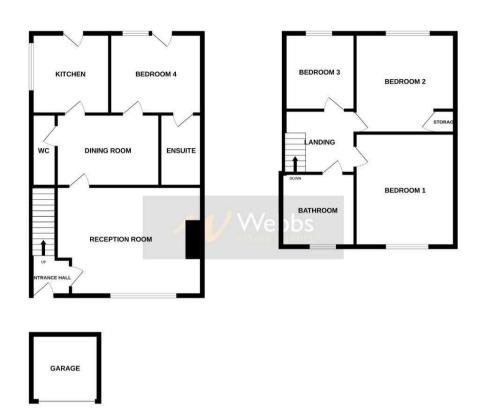

## **Rooms and Dimensions**

Front

**Entrance hall** 

Lounge

14'10" x 11'10" (4.526m x 3.624m)

**Dining Room** 

9'2" x 7'0" (2.815m x 2.147m)

**Guest WC** 

4'7" x 2'5" (1.403m x 0.755m)

Kitchen

8'7" x 6'10" (2.627m x 2.088m)

**Bedroom Four** 

8'2" x 9'1" (2.497m x 2.779m)

**En Suite** 

5'6" x 7'2" (1.701m x 2.203m)

**Bedroom One** 

8'7" x 10'7" (2.640m x 3.245m)

**Bedroom Two** 

7'5" x 9'1" (2.285m x 2.779m)

**Bedroom Three** 

8'8" x 10'10" (2.659m x 3.304m)

Bathroom

10'1" x 5'7" (3.079m x 1.719m)

Garden

**Identification Checks** 

GROUND FLOOR 1ST FLOOR

Whits every attempt has been made to essure the accuracy of the floorplan contained here, measurements, of doors, stedows, norms and any other items are approximate and no responsibility is taken for any error, omission or mis-statement. The plan is for fluctuative purposes only and should be used as such by any prospective purchaser. The services, systems and applicances shown have not been tested and no guarantee as to that operations of the properties of