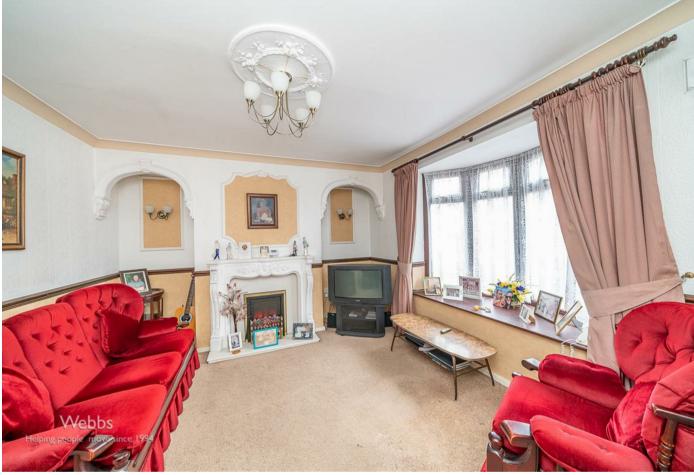

In brief this home offers: Block paved driveway with storage garage and canopied entrance, entrance hall, lounge with feature bow window, separate dining room, Guest WC, bedroom four with en suite shower room and refitted kitchen

## **Rooms and Dimensions**

Front

**Entrance hall** 

Lounge

14'10" x 11'10" (4.526m x 3.624m)

**Dining Room** 

9'2" x 7'0" (2.815m x 2.147m)

**Guest WC** 