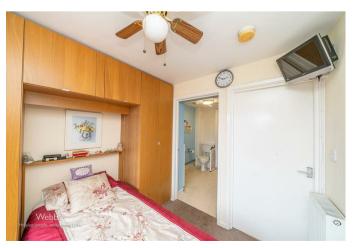

On the first floor there are three generously sized bedrooms all with fitted wardrobes and the mainly family bathroom comprising on WC, hand wash basin, bath and separate shower cubicle. Externally, there is a private and enclosed rear garden that is mainly laid to lawn.

8'7" x 10'7" (2.640m x 3.245m)

**Bedroom Two** 

7'5" x 9'1" (2.285m x 2.779m)

**Bedroom Three** 

8'8" x 10'10" (2.659m x 3.304m)

Bathroom

10'1" x 5'7" (3.079m x 1.719m)

Garden