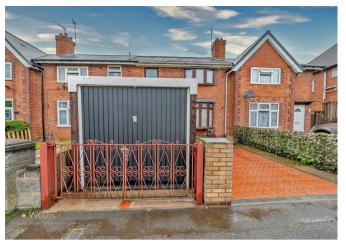

In brief this home offers: Block paved driveway with storage garage and canopied entrance, entrance hall, lounge with feature bow window, separate dining room, Guest WC, bedroom four with en suite shower room and refitted kitchen

## **Key Features**

EXTENDED FOUR BEDROOM TERRACE HOME

FOURTH BEDROOM WITH EN SUITE SHOWER ROOM

TWO RECEPETION ROOMS

BLOCK PAVED DRIVEWAY

POPULAR LOCATION

STORAGE GARAGE

GUEST WC