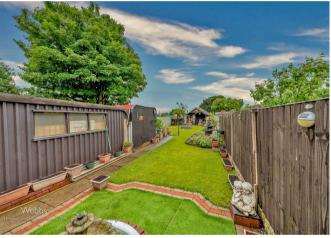

On the first floor there are three generously sized bedrooms all with fitted wardrobes and the mainly family bathroom comprising on WC, hand wash basin, bath and separate shower cubicle. Externally, there is a private and enclosed rear garden that is mainly laid to lawn.

8'7" x 10'7" (2.640m x 3.245m)

**Bedroom Two** 

7'5" x 9'1" (2.285m x 2.779m)

**Bedroom Three** 

8'8" x 10'10" (2.659m x 3.304m)

Bathroom

10'1" x 5'7" (3.079m x 1.719m)

Garden