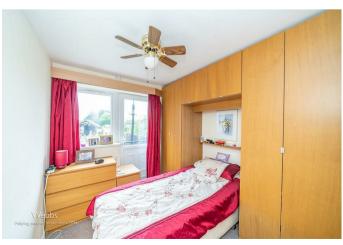

On the first floor there are three generously sized bedrooms all with fitted wardrobes and the mainly family bathroom comprising on WC, hand wash basin, bath and separate shower cubicle. Externally, there is a private and enclosed rear garden that is mainly laid to lawn,

- STORAGE GARAGE
- GUEST WC
- REFITTED KITCHEN
- GENEROUS REAR GARDEN
- CLOSE TO LOCAL SHOPS, SCHOOLS AND AMENITIES

**En Suite** 5'6" x 7'2" (1.701m x 2.203m)

**Bedroom One** 8'7" x 10'7" (2.640m x 3.245m)