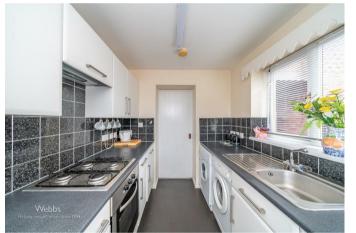

### **Entrance hall**

Lounge 14'10" x 11'10" (4.526m x 3.624m)

**Dining Room** 9'2" x 7'0" (2.815m x 2.147m)

**Guest WC** 4'7" x 2'5" (1.403m x 0.755m)

**Kitchen** 8'7" x 6'10" (2.627m x 2.088m)

**Bedroom Four** 8'2" x 9'1" (2.497m x 2.779m)