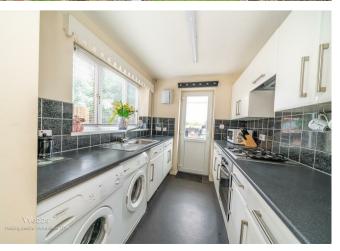

In brief this home offers: Block paved driveway with storage garage and canopied entrance, entrance hall, lounge with feature bow window, separate dining room, Guest WC, bedroom four with en suite shower room and refitted kitchen,