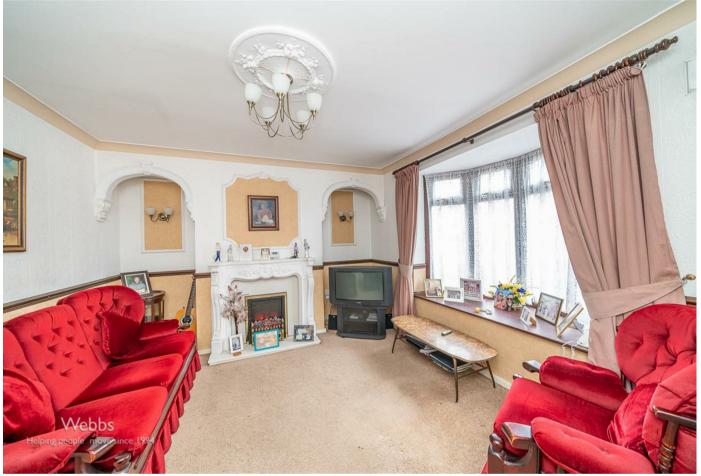

### **Entrance hall**

Lounge 14'10" x 11'10" (4.526m x 3.624m)

**Dining Room** 9'2" x 7'0" (2.815m x 2.147m)

**Guest WC** 4'7" x 2'5" (1.403m x 0.755m)

**Kitchen** 8'7" x 6'10" (2.627m x 2.088m)

**Bedroom Four** 8'2" x 9'1" (2.497m x 2.779m)