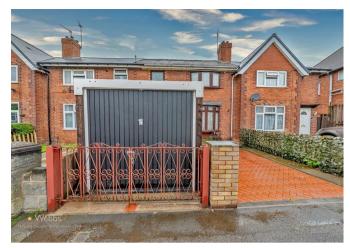

In brief this home offers: Block paved driveway with storage garage and canopied entrance, entrance hall, lounge with feature bow window, separate dining room, Guest WC, bedroom four with en suite shower room and refitted kitchen,