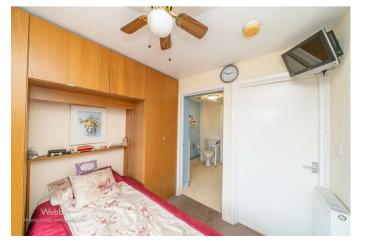

On the first floor there are three generously sized bedrooms all with fitted wardrobes and the mainly family bathroom comprising on WC, hand wash basin, bath and separate shower cubicle. Externally, there is a private and enclosed rear garden that is mainly laid to lawn,

- STORAGE GARAGE
- GUEST WC
- REFITTED KITCHEN
- GENEROUS REAR GARDEN
- CLOSE TO LOCAL SHOPS, SCHOOLS AND AMENITIES

**En Suite** 5'6" x 7'2" (1.701m x 2.203m)

**Bedroom One** 8'7" x 10'7" (2.640m x 3.245m)