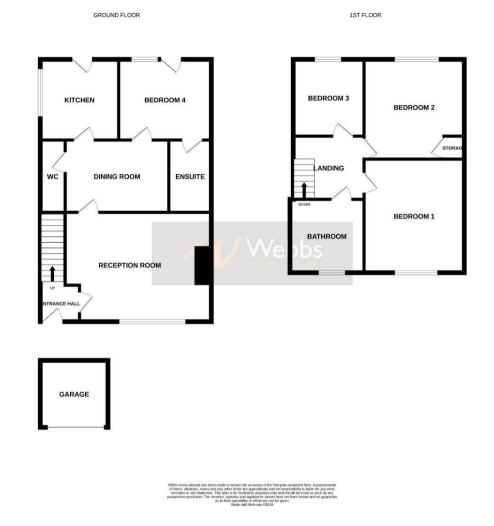

In brief this home offers: Block paved driveway with storage garage and canopied entrance, entrance hall, lounge with feature bow window, separate dining room, Guest WC, bedroom four with en suite shower room and refitted kitchen,

On the first floor there are three generously sized bedrooms all with fitted wardrobes and the mainly family bathroom comprising on WC, hand wash basin, bath and separate shower cubicle. Externally, there is a private and enclosed rear garden that is mainly laid to lawn,

### **Entrance hall**

Lounge 14'10" x 11'10" (4.526m x 3.624m)

**Dining Room** 9'2" x 7'0" (2.815m x 2.147m)

**Guest WC** 4'7" x 2'5" (1.403m x 0.755m)

**Kitchen** 8'7" x 6'10" (2.627m x 2.088m)

**Bedroom Four** 8'2" x 9'1" (2.497m x 2.779m)

- STORAGE GARAGE
- GUEST WC
- REFITTED KITCHEN
- GENEROUS REAR GARDEN
- CLOSE TO LOCAL SHOPS, SCHOOLS AND AMENITIES

**En Suite** 5'6" x 7'2" (1.701m x 2.203m)

**Bedroom One** 8'7" x 10'7" (2.640m x 3.245m)

**Bedroom Two** 7'5" x 9'1" (2.285m x 2.779m)

**Bedroom Three** 8'8" x 10'10" (2.659m x 3.304m)

Bathroom 10'1" x 5'7" (3.079m x 1.719m)

Garden

 Foregr Efficiency Edition

 manu A
 manu A

Webbs Estate Agents - endeavour to maintain accurate depictions of properties in Virtual Tours, Floor Plans and descriptions, however, these are intended only as a guide and purchasers must satisfy themselves by personal inspection.