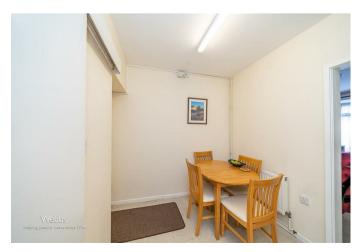

### **Entrance hall**

Lounge 14'10" x 11'10" (4.526m x 3.624m)

**Dining Room** 9'2" x 7'0" (2.815m x 2.147m)

**Guest WC** 4'7" x 2'5" (1.403m x 0.755m)

**Kitchen** 8'7" x 6'10" (2.627m x 2.088m)

**Bedroom Four** 8'2" x 9'1" (2.497m x 2.779m)