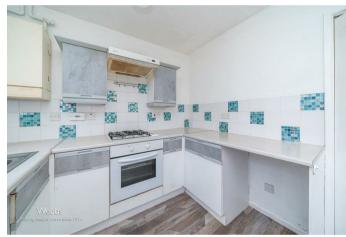

## **Rooms and Dimensions**

**Entrance Hall** 

3'3" x 4'3" (1m x 1.3m)

Lounge

13'1" x 9'10" (4m x 3m)

Kitchen diner

13'1" x 6'6" (4m x 2m)

**Bedroom One** 