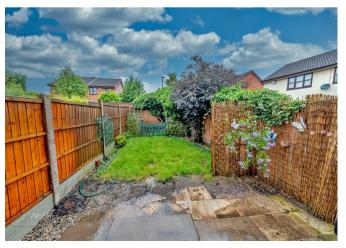

On the first floor there are two bedroom and bathroom.

Externally this property is situated on a corner plot and has a laid to lawn area to the front. To the rear there is a private and enclosed rear garden with a paved patio area and a lawned area.

13'1" x 8'2" (4m x 2.5m)

**Bedroom Two** 

6'2" x 9'10" (1.9m x 3m)

**Bathroom** 

6'6" x 5'2" (2m x 1.6m)

**Front Garden** 

**Rear Garden** 

**Identification Checks** 