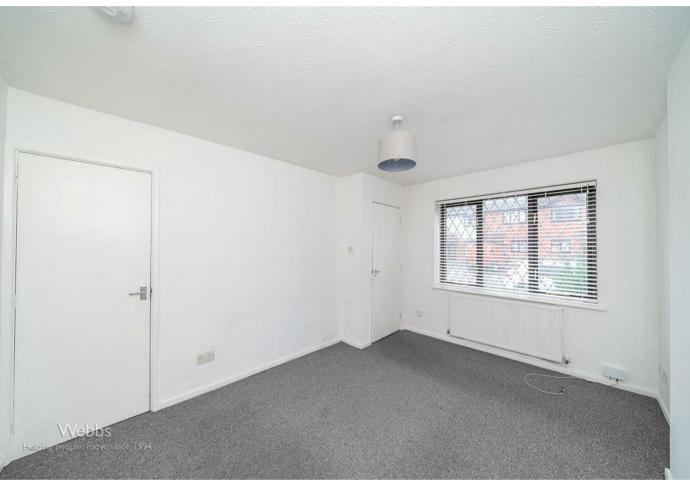

On the first floor there are two bedroom and bathroom.

Externally this property is situated on a corner plot and has a laid to lawn area to the front. To the rear there is a private and enclosed rear garden with a paved patio area and a lawned area.

13'1" x 8'2" (4m x 2.5m)

**Bedroom Two** 

6'2" x 9'10" (1.9m x 3m)

**Bathroom** 

6'6" x 5'2" (2m x 1.6m)

**Front Garden** 

**Rear Garden** 

**Identification Checks** 