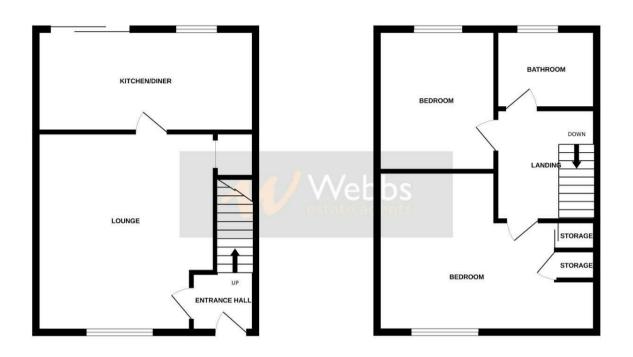

## **Rooms and Dimensions**

**Entrance Hall** 

3'3" x 4'3" (1m x 1.3m)

Lounge

13'1" x 9'10" (4m x 3m)

Kitchen diner

13'1" x 6'6" (4m x 2m)

**Bedroom One** 

13'1" x 8'2" (4m x 2.5m)

**Bedroom Two** 

6'2" x 9'10" (1.9m x 3m)

**Bathroom** 

6'6" x 5'2" (2m x 1.6m)

**Front Garden** 

**Rear Garden** 

**Identification Checks** 

GROUND FLOOR 1ST FLOOR

Whilst every attempt has been made to ensure the accuracy of the floorplan contained here, measurements of doors, windows, rooms and any other items are approximate and no responsibility is taken for any error, prospective purchaser. The services, systems and appliances shown have not been tested and no guarantee as to their operability or efficiency can be given. Made with Meropor «2024 by