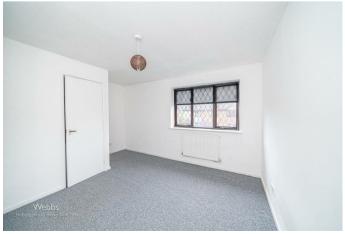

On the first floor there are two bedroom and bathroom.

Externally this property is situated on a corner plot and has a laid to lawn area to the front. To the rear there is a private and enclosed rear garden with a paved patio area and a lawned area.

13'1" x 8'2" (4m x 2.5m)

**Bedroom Two** 

6'2" x 9'10" (1.9m x 3m)

**Bathroom** 

6'6" x 5'2" (2m x 1.6m)

**Front Garden** 

**Rear Garden** 

**Identification Checks** 