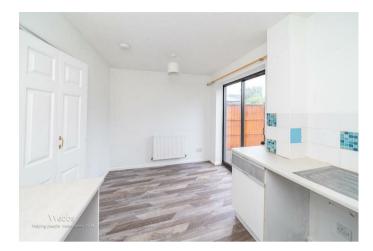

## **Rooms and Dimensions**

**Entrance Hall** 

3'3" x 4'3" (1m x 1.3m)

Lounge

13'1" x 9'10" (4m x 3m)

Kitchen diner

13'1" x 6'6" (4m x 2m)

**Bedroom One** 