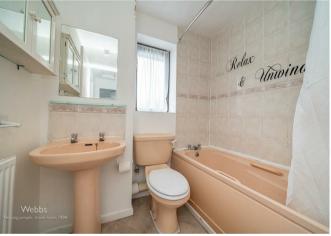

On the first floor there are two bedroom and bathroom.

Externally this property is situated on a corner plot and has a laid to lawn area to the front. To the rear there is a private and enclosed rear garden with a paved patio area and a lawned area.

13'1" x 8'2" (4m x 2.5m)

**Bedroom Two** 

6'2" x 9'10" (1.9m x 3m)

**Bathroom** 

6'6" x 5'2" (2m x 1.6m)

**Front Garden** 

**Rear Garden** 

**Identification Checks** 