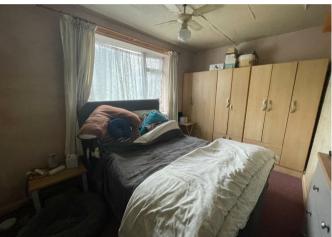

## **Rooms and Dimensions**

**Entrance hall** 

**Guest WC** 

Living room 15'8" x 11'1" (4.79m x 3.40m)

**Kitchen** 13'5" x 9'9" (4.10m x 2.99m)

Conservatory

First floor landing

Bedroom one 13'1" x 9'3" (3.99m x 2.84m)