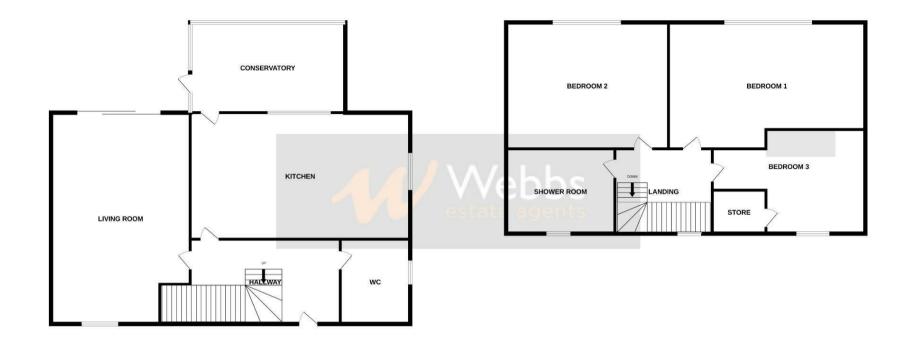

## **Rooms and Dimensions**

**Entrance hall** 

**Guest WC** 

Living room 15'8" x 11'1" (4.79m x 3.40m)

**Kitchen** 13'5" x 9'9" (4.10m x 2.99m)

Conservatory

First floor landing

Bedroom one 13'1" x 9'3" (3.99m x 2.84m)

**Bedroom two** 11'2" x 9'6" (3.42m x 2.91m)

**Bedroom three** 9'10" x 5'9" (3.00m x 1.76m)

**Shower room** 7'8" x 6'0" (2.35m x 1.84m)

Front driveway

Large private rear garden

auctioneers comments

**GROUND FLOOR** 

1ST FLOOR

Whilst every attempt has been made to ensure the accuracy of the floorplan contained here, measurements of dors, windows, rooms and any other items are approximate and no responsibility is taken for any error, omission or mis-statement. This plan is for illustrative purposes only and should be used as such by any prospective purchaser. The services, systems and appliances shown have not been tested and no guarantee as to their operability or efficiency can be given. Made with Metropix ©2024