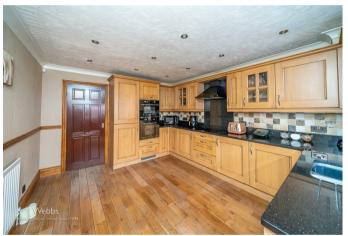

Webbs Estate Agents are pleased to bring to market this three bedroom detached bungalow situated in a popular location of West Bromwich being close to local shops, school and amenities.

In brief this home offers: entrance hall, lounge with feature bow window, refitted kitchen complete with granite worksurfaces, four piece bathroom, guest cloak room, two double bedrooms and a generous single. Externally to the front there is a sizable block paved driveway with access into the garage and to both sides of the home there are steps leading into the property.

## Garage

Lounge 14'9" x 15'1" (4.5m x 4.6m )

**Cloak Room** 3'7" x 4'7" (1.1m x 1.4m)

**Kitchen** 10'9" x 15'8" (3.3m x 4.8m)

Bedroom One 13'5" x 6'10" (4.1m x 2.1m)

- ELEVATED POSITION
- FOUR PIECE BATHROOM
- LARGE DRIVEWAY
- VIEWS TO THE FRONT
- CLOSE TO LOCAL SHOPS, SCHOOLS AND AMENITES