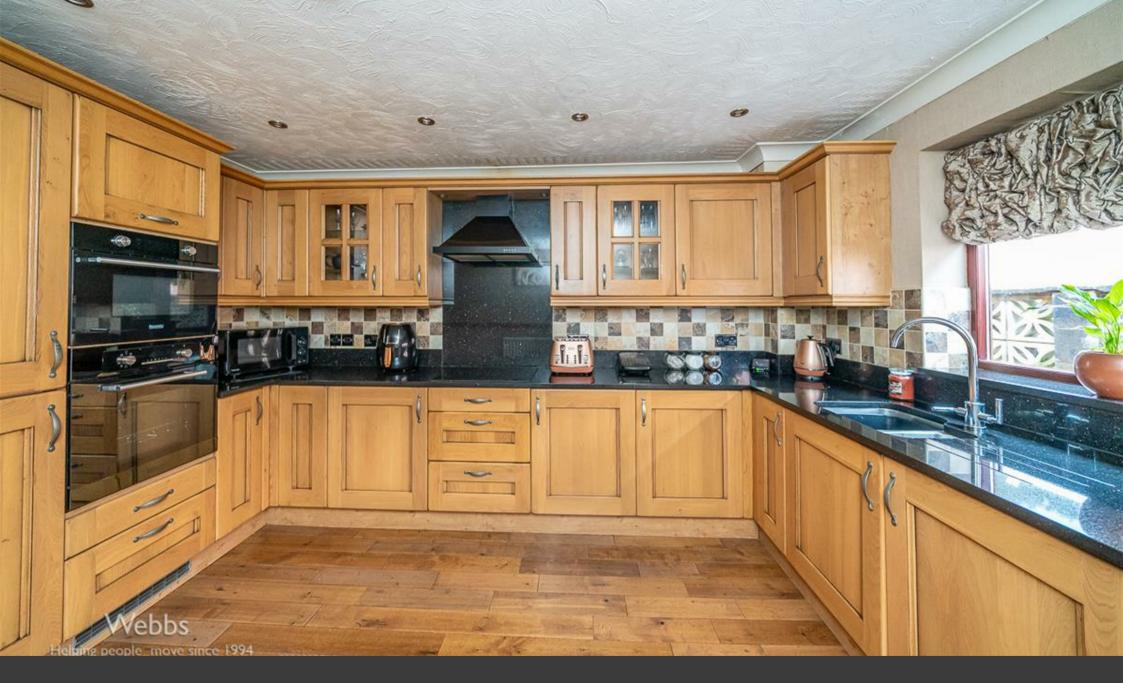

Webbs Estate Agents are pleased to bring to market this three bedroom detached bungalow situated in a popular location of West Bromwich being close to local shops, school and amenities.

In brief this home offers: entrance hall, lounge with feature bow window, refitted kitchen complete with granite worksurfaces, four piece bathroom, guest cloak room, two double bedrooms and a generous single. Externally to the front there is a sizable block paved driveway with access into the garage and to both sides of the home there are steps leading into the property.

## Garage

Lounge 14'9" x 15'1" (4.5m x 4.6m )

**Cloak Room** 3'7" x 4'7" (1.1m x 1.4m)

**Kitchen** 10'9" x 15'8" (3.3m x 4.8m)

Bedroom One 13'5" x 6'10" (4.1m x 2.1m)

- ELEVATED POSITION
- FOUR PIECE BATHROOM
- LARGE DRIVEWAY
- VIEWS TO THE FRONT
- CLOSE TO LOCAL SHOPS, SCHOOLS AND AMENITES