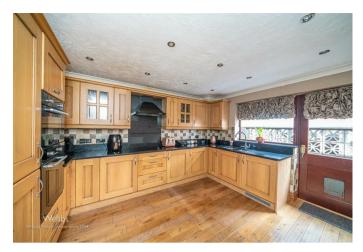

Webbs Estate Agents are pleased to bring to market this three bedroom detached bungalow situated in a popular location of West Bromwich being close to local shops, school and amenities.

In brief this home offers: entrance hall, lounge with feature bow window, refitted kitchen complete with granite worksurfaces, four piece bathroom, guest cloak room, two double bedrooms and a generous single. Externally to the front there is a sizable block paved driveway with access into the garage and to both sides of the home there are steps leading into the property.

## Garage

Lounge 14'9" x 15'1" (4.5m x 4.6m )

**Cloak Room** 3'7" x 4'7" (1.1m x 1.4m)

**Kitchen** 10'9" x 15'8" (3.3m x 4.8m)

Bedroom One 13'5" x 6'10" (4.1m x 2.1m)

- ELEVATED POSITION
- FOUR PIECE BATHROOM
- LARGE DRIVEWAY
- VIEWS TO THE FRONT
- CLOSE TO LOCAL SHOPS, SCHOOLS AND AMENITES