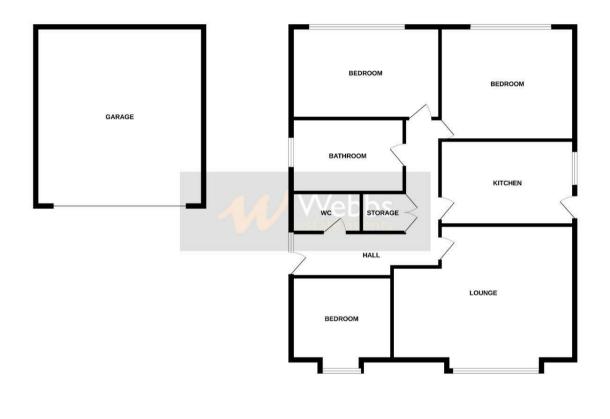

## **Rooms and Dimensions**

**Entrance Hall** 

## Garage

Lounge 14'9" x 15'1" (4.5m x 4.6m )

**Cloak Room** 3'7" x 4'7" (1.1m x 1.4m)

**Kitchen** 10'9" x 15'8" (3.3m x 4.8m)

Bedroom One 13'5" x 6'10" (4.1m x 2.1m)

- ELEVATED POSITION
- FOUR PIECE BATHROOM
- LARGE DRIVEWAY
- VIEWS TO THE FRONT
- CLOSE TO LOCAL SHOPS, SCHOOLS AND AMENITES

**Bedroom Two** 10'2" x 11'9" (3.1m x 3.6m)

**Bedroom Three** 7'6" x 9'10" (2.3m x 3m)

Bathroom 8'6" x 7'6" (2.6m x 2.3m)

Front

Rear Garden

**Identification Checks** 

GROUND FLOOR

White every attempt has been made to ensure the accuracy of the fourgian contained here, measurements of doors, advanced to constrained may not them are appropriate that and to responsible to take the any entry monstance on the first statement. This plan is for illustrative purposes only and should be used as such by any prospective purchaser. The services, systems and applicance shown have not been tested and no guarantee mass to their operability or efficiency can be given. As to their operability or efficiency can be given.