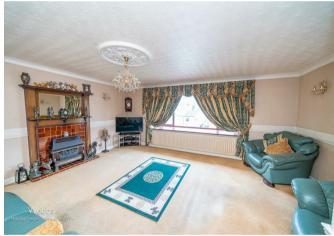

## Garage

Lounge 14'9" x 15'1" (4.5m x 4.6m )

**Cloak Room** 3'7" x 4'7" (1.1m x 1.4m)

**Kitchen** 10'9" x 15'8" (3.3m x 4.8m)

Bedroom One 13'5" x 6'10" (4.1m x 2.1m)

- ELEVATED POSITION
- FOUR PIECE BATHROOM
- LARGE DRIVEWAY
- VIEWS TO THE FRONT
- CLOSE TO LOCAL SHOPS, SCHOOLS AND AMENITES