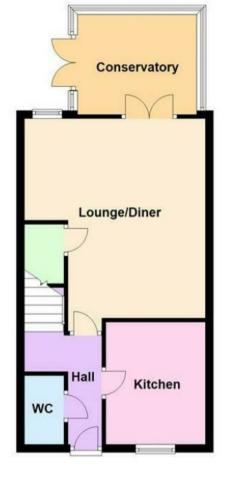

## **Rooms and Dimensions**

**Entrance hall** 

**Guest WC** 

Kitchen

10'1" x 8'3" (3.09m x 2.52m)

Living/dining room

16'4" x 14'3" (5.00m x 4.36m)

Conservatory

## **Ground Floor**

Webbs Estate Agents - endeavour to maintain accurate depictions of properties in Virtual Tours, Floor Plans and descriptions, however, these are intended only as a guide and purchasers must satisfy themselves by personal inspection.