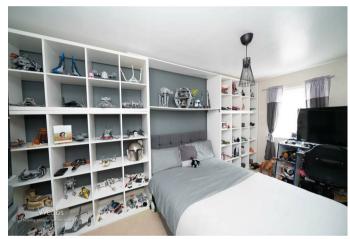

9'10" x 8'3" (3.01m x 2.53m)

First floor landing

Bedroom two

14'7" x 8'4" (4.46m x 2.56m)

Bedroom three

12'0" x 8'4" (3.67m x 2.56m)

Bedroom four

8'8" x 6'5" (2.65m x 1.96m)

Shower room/WC

6'2" x 5'6" (1.90m x 1.68m)

Second floor landing

Master bedroom

16'0" x 15'0" (4.88m x 4.58m)

En suite

6'3" x 6'2" (1.91m x 1.90m)

**Dressing room** 

8'5" x 6'3" (2.57m x 1.91m)

**Enclosed front garden** 

Private rear garden

Garage and allocated parking bay