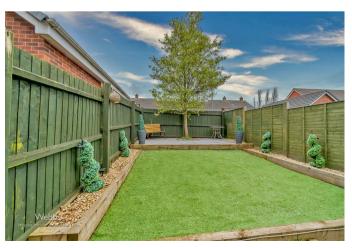

8'5" x 6'3" (2.57m x 1.91m)

**Enclosed front garden** 

Private rear garden

Garage and allocated parking bay