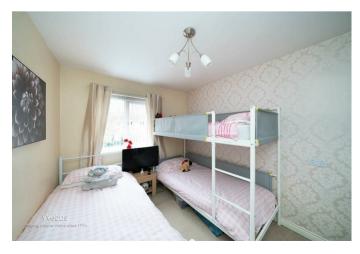

9'10" x 8'3" (3.01m x 2.53m)

First floor landing

Bedroom two

14'7" x 8'4" (4.46m x 2.56m)

Bedroom three

12'0" x 8'4" (3.67m x 2.56m)

Bedroom four

8'8" x 6'5" (2.65m x 1.96m)