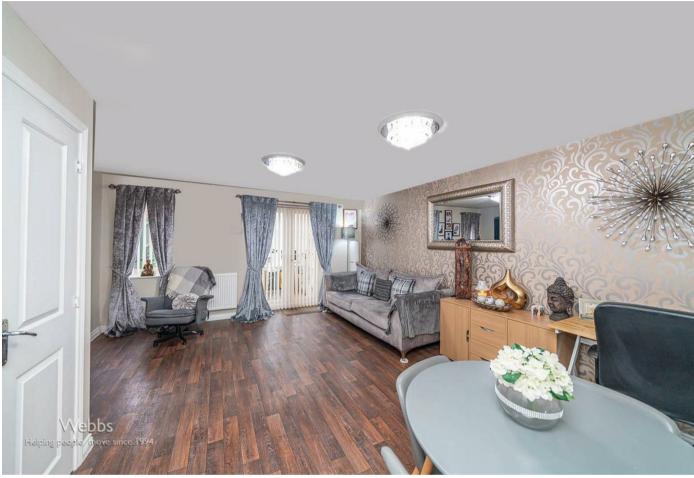

## **Rooms and Dimensions**

**Entrance hall** 

**Guest WC** 

Kitchen

10'1" x 8'3" (3.09m x 2.52m)

Living/dining room

16'4" x 14'3" (5.00m x 4.36m)

Conservatory