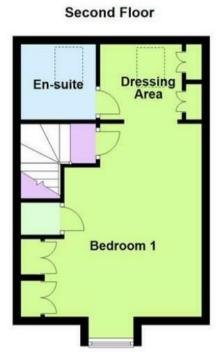

Shower room/WC

6'2" x 5'6" (1.90m x 1.68m)

Second floor landing

Master bedroom

16'0" x 15'0" (4.88m x 4.58m)

En suite

6'3" x 6'2" (1.91m x 1.90m)

**Dressing room** 

8'5" x 6'3" (2.57m x 1.91m)

**Enclosed front garden** 

Private rear garden

Garage and allocated parking bay