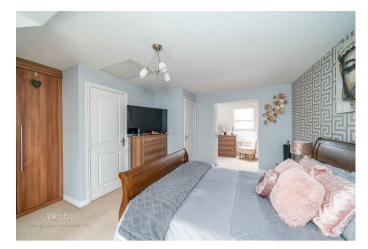

## **Rooms and Dimensions**

**Entrance hall** 

**Guest WC** 

Kitchen

10'1" x 8'3" (3.09m x 2.52m)

Living/dining room

16'4" x 14'3" (5.00m x 4.36m)

Conservatory

9'10" x 8'3" (3.01m x 2.53m)

First floor landing

Bedroom two

14'7" x 8'4" (4.46m x 2.56m)

Bedroom three

12'0" x 8'4" (3.67m x 2.56m)

Bedroom four

8'8" x 6'5" (2.65m x 1.96m)

Shower room/WC

6'2" x 5'6" (1.90m x 1.68m)

Second floor landing

Master bedroom

16'0" x 15'0" (4.88m x 4.58m)

En suite

6'3" x 6'2" (1.91m x 1.90m)

**Dressing room** 