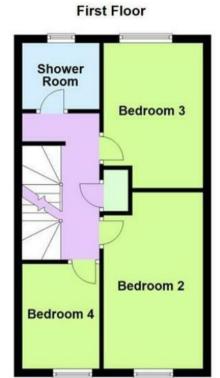

9'10" x 8'3" (3.01m x 2.53m)

First floor landing

Bedroom two

14'7" x 8'4" (4.46m x 2.56m)

Bedroom three

12'0" x 8'4" (3.67m x 2.56m)

Bedroom four

8'8" x 6'5" (2.65m x 1.96m)

Shower room/WC

6'2" x 5'6" (1.90m x 1.68m)

Second floor landing

Master bedroom

16'0" x 15'0" (4.88m x 4.58m)

En suite

6'3" x 6'2" (1.91m x 1.90m)

**Dressing room** 