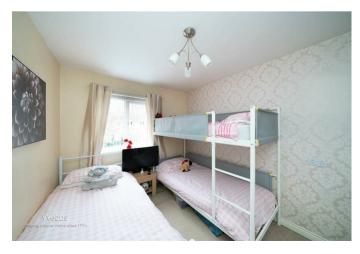

- FOUR BEDROOMS(MASTER WITH DRESSING ROOM)
- MODERN FITTED KITCHEN
- CONSERVATORY
- GARAGE AND ALLOCATED PARKING BAY
- EASY ACCESS TO SHOPS, SCHOOLS, AMENITIES AND TRANSPORT LINKS

9'10" x 8'3" (3.01m x 2.53m)

First floor landing

Bedroom two

14'7" x 8'4" (4.46m x 2.56m)

Bedroom three

12'0" x 8'4" (3.67m x 2.56m)

Bedroom four

8'8" x 6'5" (2.65m x 1.96m)