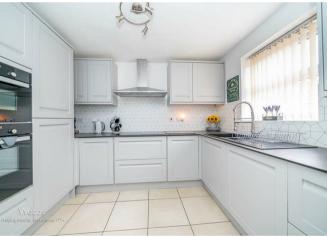

## **Rooms and Dimensions**

**Entrance hall** 

**Guest WC** 

Kitchen

10'1" x 8'3" (3.09m x 2.52m)

Living/dining room

16'4" x 14'3" (5.00m x 4.36m)

Conservatory