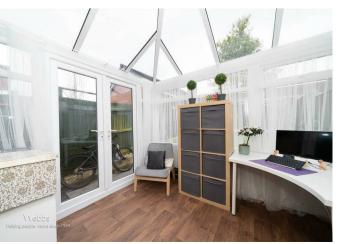

## **Rooms and Dimensions**

**Entrance hall** 

**Guest WC** 

Kitchen

10'1" x 8'3" (3.09m x 2.52m)

Living/dining room

16'4" x 14'3" (5.00m x 4.36m)

Conservatory

9'10" x 8'3" (3.01m x 2.53m)

First floor landing

Bedroom two

14'7" x 8'4" (4.46m x 2.56m)

Bedroom three

12'0" x 8'4" (3.67m x 2.56m)

Bedroom four

8'8" x 6'5" (2.65m x 1.96m)