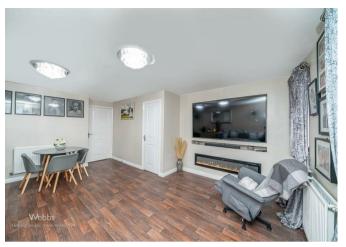

## **Rooms and Dimensions**

**Entrance hall** 

**Guest WC** 

Kitchen

10'1" x 8'3" (3.09m x 2.52m)

Living/dining room

16'4" x 14'3" (5.00m x 4.36m)

Conservatory