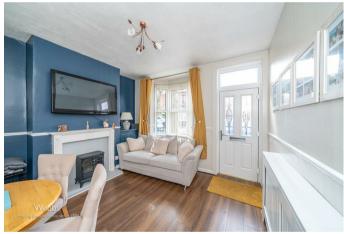

Inside this home in brief comprises of: two reception rooms, hallway with storage and stairs leading to the first floor, galley style refitted kitchen and guest WC/ utility room to the rear. On the first floor there are two double bedrooms and refitted shower room.

## **Rooms and Dimensions**

**Reception Room One** 

12'1" x 11'1" (3.7m x 3.4m)

**Reception Room Two** 

12'1" x 12'1" (3.7m x 3.7m)

Kitchen

5'10" x 11'1" (1.8m x 3.4m)

**Utility & Guest WC** 