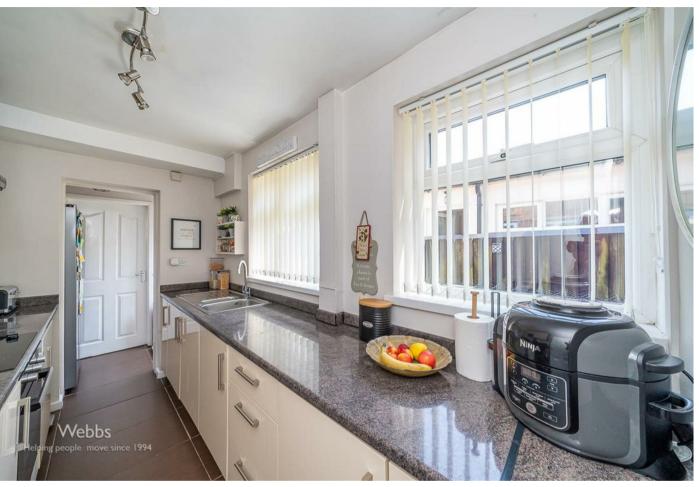

Inside this home in brief comprises of: two reception rooms, hallway with storage and stairs leading to the first floor, galley style refitted kitchen and guest WC/ utility room to the rear. On the first floor there are two double bedrooms and refitted shower room.

## **Rooms and Dimensions**

**Reception Room One** 

12'1" x 11'1" (3.7m x 3.4m)

**Reception Room Two** 

12'1" x 12'1" (3.7m x 3.7m)

Kitchen

5'10" x 11'1" (1.8m x 3.4m)

**Utility & Guest WC** 