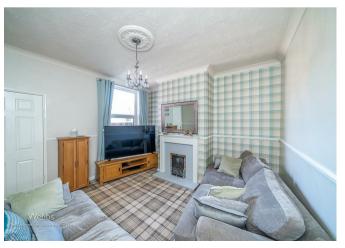

Inside this home in brief comprises of: two reception rooms, hallway with storage and stairs leading to the first floor, galley style refitted kitchen and guest WC/ utility room to the rear. On the first floor there are two double bedrooms and refitted shower room.

## **Rooms and Dimensions**

**Reception Room One** 

12'1" x 11'1" (3.7m x 3.4m)

**Reception Room Two** 

12'1" x 12'1" (3.7m x 3.7m)

Kitchen

5'10" x 11'1" (1.8m x 3.4m)

**Utility & Guest WC** 