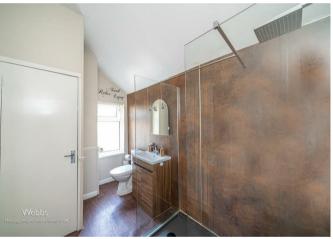

Inside this home in brief comprises of: two reception rooms, hallway with storage and stairs leading to the first floor, galley style refitted kitchen and guest WC/ utility room to the rear. On the first floor there are two double bedrooms and refitted shower room.

5'10" x 4'11" (1.8m x 1.5m)

**Bedroom One** 

11'5" x 12'1" (3.5m x 3.7m)

**Bedroom Two** 

10'5" x 9'2" (3.2m x 2.8m)

**Shower Room** 

10'9" x 5'10" (3.3m x 1.8m)

Garden Room/Bar