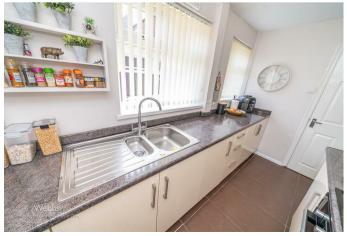

Inside this home in brief comprises of: two reception rooms, hallway with storage and stairs leading to the first floor, galley style refitted kitchen and guest WC/ utility room to the rear. On the first floor there are two double bedrooms and refitted shower room.

## **Rooms and Dimensions**

**Reception Room One** 

12'1" x 11'1" (3.7m x 3.4m)

**Reception Room Two** 

12'1" x 12'1" (3.7m x 3.7m)

Kitchen

5'10" x 11'1" (1.8m x 3.4m)

**Utility & Guest WC** 