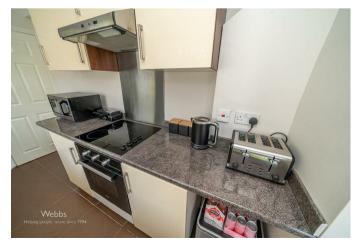

Inside this home in brief comprises of: two reception rooms, hallway with storage and stairs leading to the first floor, galley style refitted kitchen and guest WC/ utility room to the rear. On the first floor there are two double bedrooms and refitted shower room.

## **Rooms and Dimensions**

**Reception Room One** 

12'1" x 11'1" (3.7m x 3.4m)

**Reception Room Two** 

12'1" x 12'1" (3.7m x 3.7m)

Kitchen

5'10" x 11'1" (1.8m x 3.4m)

**Utility & Guest WC** 