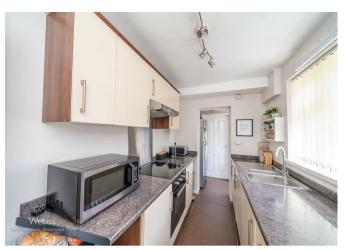

Inside this home in brief comprises of: two reception rooms, hallway with storage and stairs leading to the first floor, galley style refitted kitchen and guest WC/ utility room to the rear. On the first floor there are two double bedrooms and refitted shower room.

## **Rooms and Dimensions**

**Reception Room One** 

12'1" x 11'1" (3.7m x 3.4m)

**Reception Room Two** 

12'1" x 12'1" (3.7m x 3.7m)

Kitchen

5'10" x 11'1" (1.8m x 3.4m)

**Utility & Guest WC** 