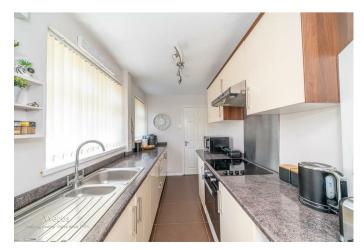

Inside this home in brief comprises of: two reception rooms, hallway with storage and stairs leading to the first floor, galley style refitted kitchen and guest WC/ utility room to the rear. On the first floor there are two double bedrooms and refitted shower room.

## **Rooms and Dimensions**

**Reception Room One** 

12'1" x 11'1" (3.7m x 3.4m)

**Reception Room Two** 

12'1" x 12'1" (3.7m x 3.7m)

Kitchen

5'10" x 11'1" (1.8m x 3.4m)

**Utility & Guest WC** 