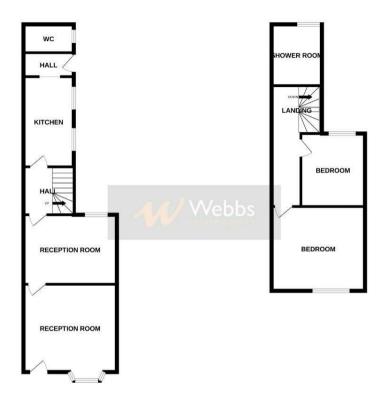

## **Rooms and Dimensions**

**Reception Room One** 

12'1" x 11'1" (3.7m x 3.4m)

**Reception Room Two** 

12'1" x 12'1" (3.7m x 3.7m)

Kitchen

5'10" x 11'1" (1.8m x 3.4m)

**Utility & Guest WC** 

5'10" x 4'11" (1.8m x 1.5m)

**Bedroom One** 

11'5" x 12'1" (3.5m x 3.7m)

**Bedroom Two** 

10'5" x 9'2" (3.2m x 2.8m)

**Shower Room** 

10'9" x 5'10" (3.3m x 1.8m)

Garden Room/Bar

10'9" x 5'10" (3.3m x 1.8m)

Rear Garden

GROUND FLOOR 1ST FLOOR

Whilst every attempt has been made to ensure the accuracy of the Scorplan contained here, measurements of above, windows, towns and any other terms are approximate and no respectability to laken for any reconsistance or the schement. They lake the first process cay and stood the used as such by any prospective purchaster. The services, systems and applicances shown have not been tested and ne guarantee as to the processing of the services, systems and applicances shown have not been tested and ne guarantee.