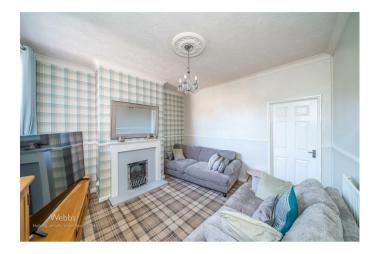

Inside this home in brief comprises of: two reception rooms, hallway with storage and stairs leading to the first floor, galley style refitted kitchen and guest WC/ utility room to the rear. On the first floor there are two double bedrooms and refitted shower room.

## **Rooms and Dimensions**

**Reception Room One** 

12'1" x 11'1" (3.7m x 3.4m)

**Reception Room Two** 

12'1" x 12'1" (3.7m x 3.7m)

Kitchen

5'10" x 11'1" (1.8m x 3.4m)

**Utility & Guest WC** 