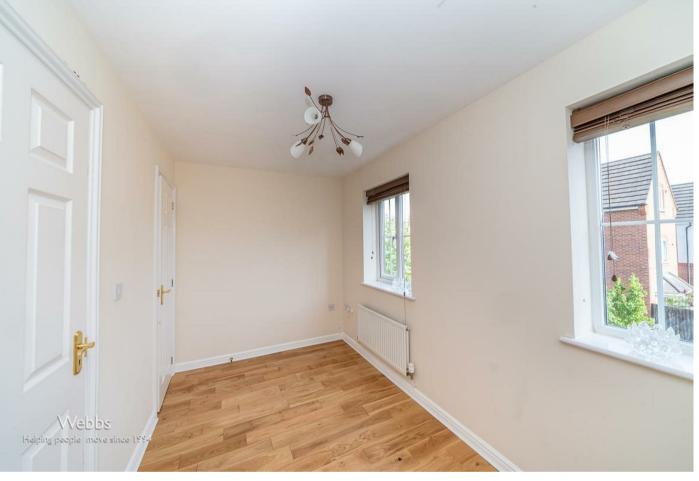

In brief this home comprises of: entrance hall, fitted kitchen, guest WC and lounge diner with patio doors onto the rear garden.

On the first floor there are three good sized bedrooms and family bathroom.

12'1" x 16'0" (3.7m x 4.9m)

**Bedroom One** 

18'8" x 12'1" (5.7m x 3.7m)

**Ensuite** 

9'10" x 7'10" (3m x 2.4m)

**Bedroom Two** 

12'1" x 6'6" (3.7m x 2m)

**Bedroom Three** 

12'1" x 6'10" (3.7m x 2.1m)

**Bedroom Four** 

8'2" x 14'5" (2.5m x 4.4m)

**Family Bathroom** 

6'6" x 5'2" (2m x 1.6m)

Rear Garden

Front

Garage