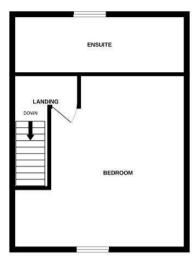

On the second floor is the master bedroom with ensuite shower room.

To the front of this home there is a landscaped front garden with mature plants, down the side is the driveway and garage.

To the rear there is a private and enclosed rear garden that is mainly laid to lawn with mature tree and shrubs.

12'1" x 16'0" (3.7m x 4.9m)

**Bedroom One** 

18'8" x 12'1" (5.7m x 3.7m)

**Ensuite** 

9'10" x 7'10" (3m x 2.4m)

**Bedroom Two** 

12'1" x 6'6" (3.7m x 2m)

**Bedroom Three** 

**Identification Checks** 

Whilst every attempt has been made to ensure the accuracy of the floorplan contained here, measurements of doors, windows, rooms and any other items are approximate and no responsibility is taken for any error, omission or mis-statement. This plan is for illustrative purposes only and should be used as such by any prospective purchaser. The services, systems and appliances shown have not been tested and no guarantee as to their operability or efficiency can be given.