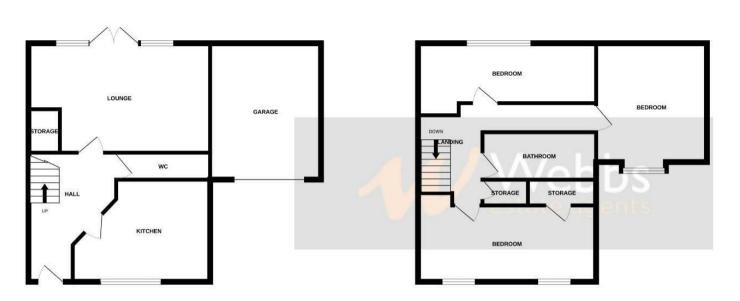

In brief this home comprises of: entrance hall, fitted kitchen, guest WC and lounge diner with patio doors onto the rear garden.

On the first floor there are three good sized bedrooms and family bathroom.

On the second floor is the master bedroom with ensuite shower room.

To the front of this home there is a landscaped front garden with mature plants, down the side is the driveway and garage.

To the rear there is a private and enclosed rear garden that is mainly laid to lawn with mature tree and shrubs.

## **Rooms and Dimensions**

**Entrance Hall** 

9'2" x 13'5" (2.8m x 4.1m)

Kitchen

8'10" x 7'10" (2.7m x 2.4m)

**Guest WC** 

3'11" x 4'11" (1.2m x 1.5m)

**Lounge Diner** 

12'1" x 16'0" (3.7m x 4.9m)

**Bedroom One** 

18'8" x 12'1" (5.7m x 3.7m)

**Ensuite** 

9'10" x 7'10" (3m x 2.4m)

**Bedroom Two** 

12'1" x 6'6" (3.7m x 2m)

**Bedroom Three** 

12'1" x 6'10" (3.7m x 2.1m)

**Bedroom Four** 

8'2" x 14'5" (2.5m x 4.4m)

**Family Bathroom** 

6'6" x 5'2" (2m x 1.6m)

Rear Garden

Front

Garage

**Identification Checks** 

Whilst every attempt has been made to ensure the accuracy of the floorplan contained here, measurements of doors, windows, rooms and any other items are approximate and no responsibility is taken for any error, omission or mis-statement. This plan is for illustrative purposes only and should be used as such by any prospective purchaser. The services, systems and appliances shown have not been tested and no guarantee as to their operability or efficiency can be given.