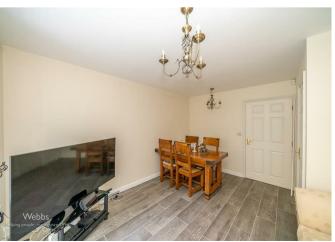

In brief this home comprises of: entrance hall, fitted kitchen, guest WC and lounge diner with patio doors onto the rear garden.

On the first floor there are three good sized bedrooms and family bathroom.

12'1" x 16'0" (3.7m x 4.9m)

**Bedroom One** 

18'8" x 12'1" (5.7m x 3.7m)

**Ensuite** 

9'10" x 7'10" (3m x 2.4m)

**Bedroom Two** 

12'1" x 6'6" (3.7m x 2m)

**Bedroom Three** 