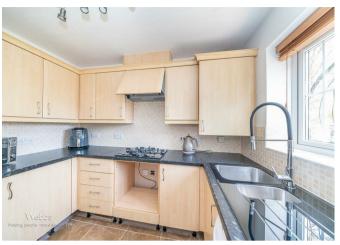

In brief this home comprises of: entrance hall, fitted kitchen, guest WC and lounge diner with patio doors onto the rear garden.

On the first floor there are three good sized bedrooms and family bathroom.

## **Rooms and Dimensions**

**Entrance Hall** 

9'2" x 13'5" (2.8m x 4.1m)

Kitchen

8'10" x 7'10" (2.7m x 2.4m)

**Guest WC** 

3'11" x 4'11" (1.2m x 1.5m)

**Lounge Diner** 