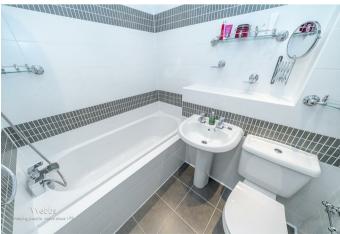

In brief this home comprises of: entrance hall, fitted kitchen, guest WC and lounge diner with patio doors onto the rear garden.

On the first floor there are three good sized bedrooms and family bathroom.

12'1" x 6'10" (3.7m x 2.1m)

**Bedroom Four** 

8'2" x 14'5" (2.5m x 4.4m)

**Family Bathroom** 

6'6" x 5'2" (2m x 1.6m)

Rear Garden

Front

Garage