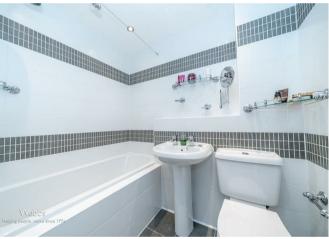

On the second floor is the master bedroom with ensuite shower room.

To the front of this home there is a landscaped front garden with mature plants, down the side is the driveway and garage.

To the rear there is a private and enclosed rear garden that is mainly laid to lawn with mature tree and shrubs.

12'1" x 6'10" (3.7m x 2.1m)

**Bedroom Four** 

8'2" x 14'5" (2.5m x 4.4m)

**Family Bathroom** 

6'6" x 5'2" (2m x 1.6m)

Rear Garden

Front

Garage