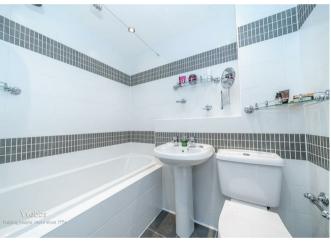

In brief this home comprises of: entrance hall, fitted kitchen, guest WC and lounge diner with patio doors onto the rear garden.

On the first floor there are three good sized bedrooms and family bathroom.

12'1" x 6'10" (3.7m x 2.1m)

**Bedroom Four** 

8'2" x 14'5" (2.5m x 4.4m)

**Family Bathroom** 

6'6" x 5'2" (2m x 1.6m)

Rear Garden

**Front** 

Garage