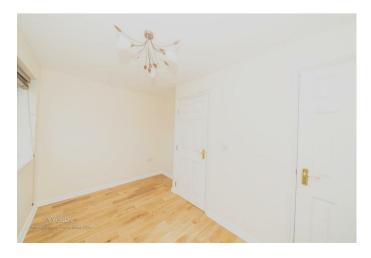

In brief this home comprises of: entrance hall, fitted kitchen, guest WC and lounge diner with patio doors onto the rear garden.

On the first floor there are three good sized bedrooms and family bathroom.

12'1" x 16'0" (3.7m x 4.9m)

**Bedroom One** 

18'8" x 12'1" (5.7m x 3.7m)

**Ensuite** 

9'10" x 7'10" (3m x 2.4m)

**Bedroom Two** 

12'1" x 6'6" (3.7m x 2m)

**Bedroom Three** 

12'1" x 6'10" (3.7m x 2.1m)

**Bedroom Four** 

8'2" x 14'5" (2.5m x 4.4m)

**Family Bathroom** 

6'6" x 5'2" (2m x 1.6m)

Rear Garden

**Front** 

Garage