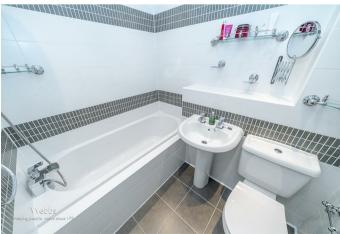

In brief this home comprises of: entrance hall, fitted kitchen, guest WC and lounge diner with patio doors onto the rear garden.

On the first floor there are three good sized bedrooms and family bathroom.

## **Rooms and Dimensions**

**Entrance Hall** 

9'2" x 13'5" (2.8m x 4.1m)

Kitchen

8'10" x 7'10" (2.7m x 2.4m)

**Guest WC** 

3'11" x 4'11" (1.2m x 1.5m)

**Lounge Diner** 

12'1" x 6'10" (3.7m x 2.1m)

**Bedroom Four** 

8'2" x 14'5" (2.5m x 4.4m)

**Family Bathroom** 

6'6" x 5'2" (2m x 1.6m)

Rear Garden

**Front** 

Garage