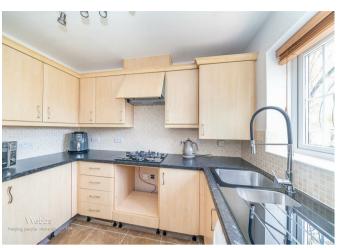

In brief this home comprises of: entrance hall, fitted kitchen, guest WC and lounge diner with patio doors onto the rear garden.

On the first floor there are three good sized bedrooms and family bathroom.

## **Rooms and Dimensions**

**Entrance Hall** 

9'2" x 13'5" (2.8m x 4.1m)

Kitchen

8'10" x 7'10" (2.7m x 2.4m)

**Guest WC** 

3'11" x 4'11" (1.2m x 1.5m)

**Lounge Diner** 