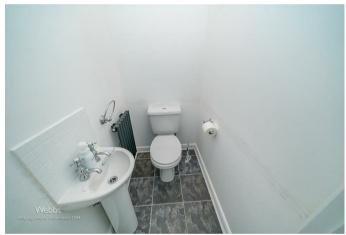

In brief this home comprises of: entrance hall, fitted kitchen, guest WC and lounge diner with patio doors onto the rear garden.

On the first floor there are three good sized bedrooms and family bathroom.

## **Rooms and Dimensions**

**Entrance Hall** 

9'2" x 13'5" (2.8m x 4.1m)

Kitchen

8'10" x 7'10" (2.7m x 2.4m)

**Guest WC** 

3'11" x 4'11" (1.2m x 1.5m)

**Lounge Diner** 