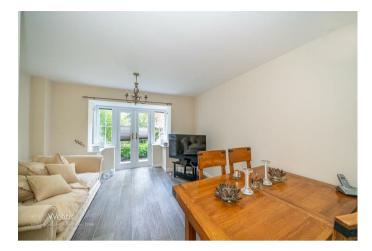

In brief this home comprises of: entrance hall, fitted kitchen, guest WC and lounge diner with patio doors onto the rear garden.

On the first floor there are three good sized bedrooms and family bathroom.

## **Rooms and Dimensions**

**Entrance Hall** 

9'2" x 13'5" (2.8m x 4.1m)

Kitchen

8'10" x 7'10" (2.7m x 2.4m)

**Guest WC** 

3'11" x 4'11" (1.2m x 1.5m)

**Lounge Diner** 

12'1" x 16'0" (3.7m x 4.9m)

**Bedroom One** 

18'8" x 12'1" (5.7m x 3.7m)

**Ensuite** 

9'10" x 7'10" (3m x 2.4m)

**Bedroom Two** 

12'1" x 6'6" (3.7m x 2m)

**Bedroom Three** 