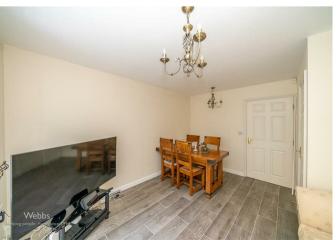

In brief this home comprises of: entrance hall, fitted kitchen, guest WC and lounge diner with patio doors onto the rear garden.

On the first floor there are three good sized bedrooms and family bathroom.

## **Rooms and Dimensions**

**Entrance Hall** 

9'2" x 13'5" (2.8m x 4.1m)

Kitchen

8'10" x 7'10" (2.7m x 2.4m)

**Guest WC** 

3'11" x 4'11" (1.2m x 1.5m)

**Lounge Diner** 

12'1" x 16'0" (3.7m x 4.9m)

**Bedroom One** 

18'8" x 12'1" (5.7m x 3.7m)

**Ensuite** 

9'10" x 7'10" (3m x 2.4m)

**Bedroom Two** 

12'1" x 6'6" (3.7m x 2m)

**Bedroom Three** 