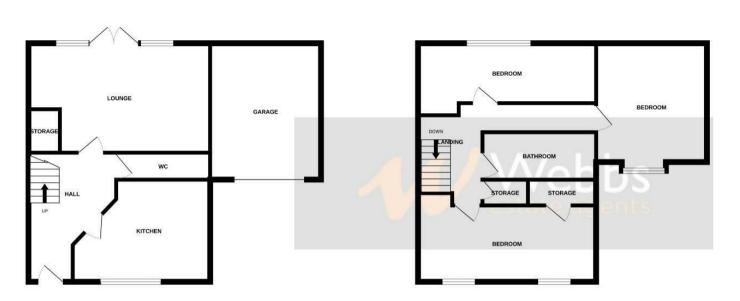

In brief this home comprises of: entrance hall, fitted kitchen, guest WC and lounge diner with patio doors onto the rear garden.

On the first floor there are three good sized bedrooms and family bathroom.

On the second floor is the master bedroom with ensuite shower room.

To the front of this home there is a landscaped front garden with mature plants, down the side is the driveway and garage.

To the rear there is a private and enclosed rear garden that is mainly laid to lawn with mature tree and shrubs.

## **Rooms and Dimensions**

**Entrance Hall** 

9'2" x 13'5" (2.8m x 4.1m)

Kitchen

8'10" x 7'10" (2.7m x 2.4m)

**Guest WC** 

3'11" x 4'11" (1.2m x 1.5m)

**Lounge Diner** 

12'1" x 16'0" (3.7m x 4.9m)

**Bedroom One** 

18'8" x 12'1" (5.7m x 3.7m)

**Ensuite** 

9'10" x 7'10" (3m x 2.4m)

**Bedroom Two** 

12'1" x 6'6" (3.7m x 2m)

**Bedroom Three** 

12'1" x 6'10" (3.7m x 2.1m)

**Bedroom Four** 

8'2" x 14'5" (2.5m x 4.4m)

**Family Bathroom** 

6'6" x 5'2" (2m x 1.6m)

Rear Garden

**Front** 

Garage

Whilst every attempt has been made to ensure the accuracy of the floorplan contained here, measurements of doors, windows, rooms and any other Items are approximate and no responsibility is taken for any error, omission or mis-statement. This plan is for illustrative purposes only and should be used as such by any prospective purchaser. The services, systems and appliances shown have not been tested and no guarantee as to their operability or efficiency can be given.