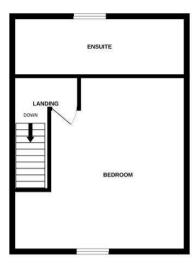

On the second floor is the master bedroom with ensuite shower room.

To the front of this home there is a landscaped front garden with mature plants, down the side is the driveway and garage.

To the rear there is a private and enclosed rear garden that is mainly laid to lawn with mature tree and shrubs.

12'1" x 16'0" (3.7m x 4.9m)

**Bedroom One** 

18'8" x 12'1" (5.7m x 3.7m)

**Ensuite** 

9'10" x 7'10" (3m x 2.4m)

**Bedroom Two** 

12'1" x 6'6" (3.7m x 2m)

**Bedroom Three** 

Whilst every attempt has been made to ensure the accuracy of the floorplan contained here, measurements of doors, windows, rooms and any other Items are approximate and no responsibility is taken for any error, omission or mis-statement. This plan is for illustrative purposes only and should be used as such by any prospective purchaser. The services, systems and appliances shown have not been tested and no guarantee as to their operability or efficiency can be given.