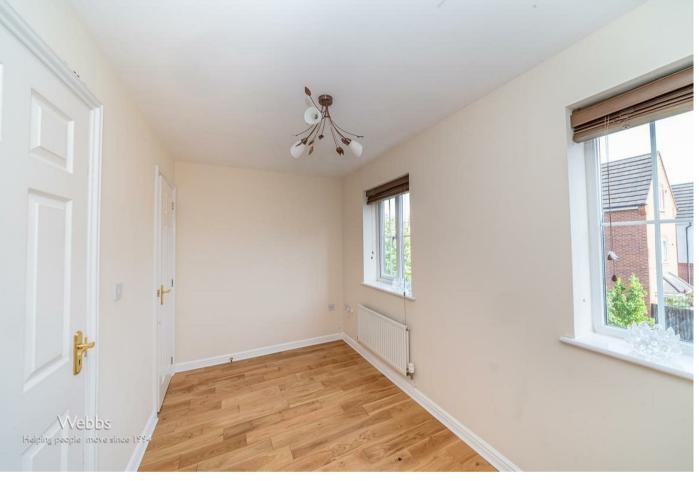

In brief this home comprises of: entrance hall, fitted kitchen, guest WC and lounge diner with patio doors onto the rear garden.

On the first floor there are three good sized bedrooms and family bathroom.

12'1" x 16'0" (3.7m x 4.9m)

**Bedroom One** 

18'8" x 12'1" (5.7m x 3.7m)

**Ensuite** 

9'10" x 7'10" (3m x 2.4m)

**Bedroom Two** 

12'1" x 6'6" (3.7m x 2m)

**Bedroom Three** 

12'1" x 6'10" (3.7m x 2.1m)

**Bedroom Four** 

8'2" x 14'5" (2.5m x 4.4m)

**Family Bathroom** 

6'6" x 5'2" (2m x 1.6m)

Rear Garden

**Front** 

Garage