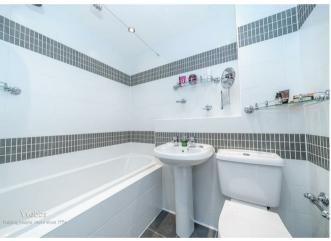

On the second floor is the master bedroom with ensuite shower room.

To the front of this home there is a landscaped front garden with mature plants, down the side is the driveway and garage.

To the rear there is a private and enclosed rear garden that is mainly laid to lawn with mature tree and shrubs.

12'1" x 6'10" (3.7m x 2.1m)

**Bedroom Four** 

8'2" x 14'5" (2.5m x 4.4m)

**Family Bathroom** 

6'6" x 5'2" (2m x 1.6m)

Rear Garden

**Front** 

Garage