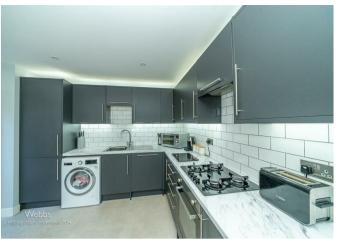

In brief to the front of this home there is a gated driveway suitable for several cars. Internally your welcomed by the entrance hallway with stairs to the first floor and guest WC.

Fitted kitchen with dining area and feature bay window and to the rear is the lounge spanning the width of the home with patio doors onto the rear garden,

## **Rooms and Dimensions**

**Entrance Hall** 

6'6" x 14'5" (2.00m x 4.4m)

**Guest WC** 

5'10" x 2'5" (1.8m x 0.75m)

Kitchen/ Diner

18'4" x 10'5" (5.6m x 3.2m)

Lounge