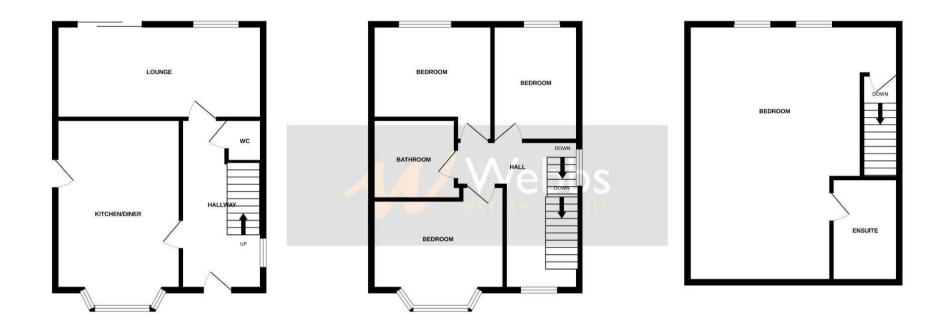

## **Rooms and Dimensions**

**Entrance Hall** 

6'6" x 14'5" (2.00m x 4.4m)

**Guest WC** 

5'10" x 2'5" (1.8m x 0.75m)

Kitchen/ Diner

18'4" x 10'5" (5.6m x 3.2m)

Lounge

17'4" x 12'5" (5.3m x 3.8m)

First Floor

Landing

**Bedroom Two** 

12'8" x 12'9" (3.88m x 3.9m)

**Bedroom Three** 

9'6" x 11'1" (2.9m x 3.4m)

**Bedroom Four** 

11'5" x 7'2" (3.5m x 2.2m)

Bathroom

6'10" x 7'2" (2.1m x 2.2m)

Second Floor

**Mater Bedroom** 

20'0" x 17'0" (6.1m x 5.2m)

**En-suite Shower Room** 

9'2" x 4'7" (2.8m x 1.4m)

Driveway

Rear Garden

**Identification Checks** 

Whilst every attempt has been made to ensure the accuracy of the floorplan contained here, measurements of doors, windows, rooms and any other Items are approximate and no responsibility is taken for any error, omission or mis-statement. This plan is for illustrative purposes only and should be used as such by any prospective purchaser. The services, systems and appliances shown have not been tested and no guarantee as to their operability or efficiency can be given.