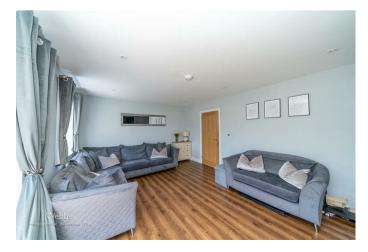

In brief to the front of this home there is a gated driveway suitable for several cars. Internally your welcomed by the entrance hallway with stairs to the first floor and guest WC.

Fitted kitchen with dining area and feature bay window and to the rear is the lounge spanning the width of the home with patio doors onto the rear garden,

17'4" x 12'5" (5.3m x 3.8m)

First Floor

Landing

**Bedroom Two** 

12'8" x 12'9" (3.88m x 3.9m)

**Bedroom Three** 

9'6" x 11'1" (2.9m x 3.4m)

**Bedroom Four** 