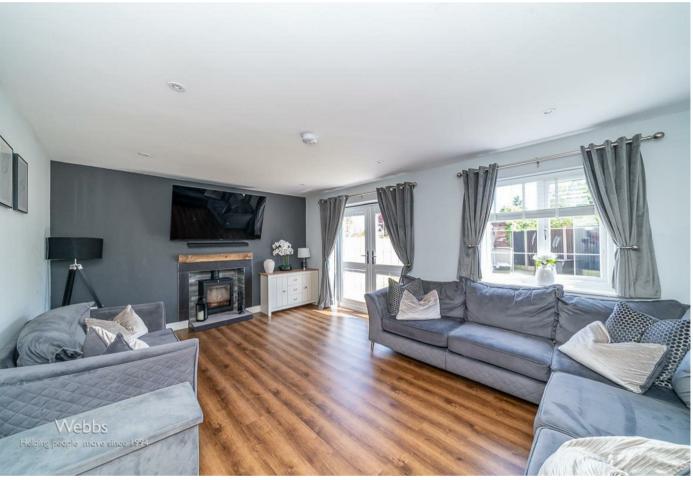

In brief to the front of this home there is a gated driveway suitable for several cars. Internally your welcomed by the entrance hallway with stairs to the first floor and guest WC.

Fitted kitchen with dining area and feature bay window and to the rear is the lounge spanning the width of the home with patio doors onto the rear garden,

17'4" x 12'5" (5.3m x 3.8m)

First Floor

Landing

**Bedroom Two** 

12'8" x 12'9" (3.88m x 3.9m)

**Bedroom Three** 

9'6" x 11'1" (2.9m x 3.4m)

**Bedroom Four** 