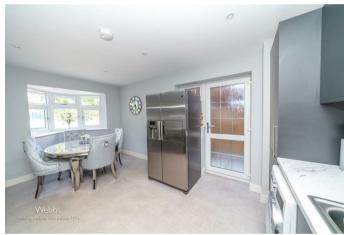

In brief to the front of this home there is a gated driveway suitable for several cars. Internally your welcomed by the entrance hallway with stairs to the first floor and guest WC.

Fitted kitchen with dining area and feature bay window and to the rear is the lounge spanning the width of the home with patio doors onto the rear garden,

## **Rooms and Dimensions**

**Entrance Hall** 

6'6" x 14'5" (2.00m x 4.4m)

**Guest WC** 

5'10" x 2'5" (1.8m x 0.75m)

Kitchen/ Diner

18'4" x 10'5" (5.6m x 3.2m)

Lounge