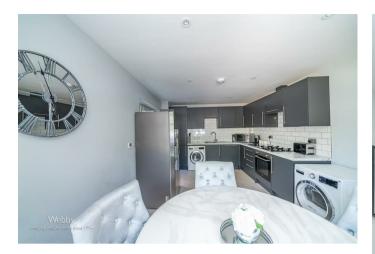

In brief to the front of this home there is a gated driveway suitable for several cars. Internally your welcomed by the entrance hallway with stairs to the first floor and guest WC.

Fitted kitchen with dining area and feature bay window and to the rear is the lounge spanning the width of the home with patio doors onto the rear garden,

## **Rooms and Dimensions**

**Entrance Hall** 

6'6" x 14'5" (2.00m x 4.4m)

**Guest WC** 

5'10" x 2'5" (1.8m x 0.75m)

Kitchen/ Diner

18'4" x 10'5" (5.6m x 3.2m)

Lounge