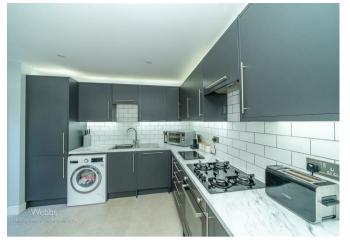

In brief to the front of this home there is a gated driveway suitable for several cars. Internally your welcomed by the entrance hallway with stairs to the first floor and guest WC.

Fitted kitchen with dining area and feature bay window and to the rear is the lounge spanning the width of the home with patio doors onto the rear garden,

## **Rooms and Dimensions**

**Entrance Hall** 

6'6" x 14'5" (2.00m x 4.4m)

**Guest WC** 

5'10" x 2'5" (1.8m x 0.75m)

Kitchen/ Diner

18'4" x 10'5" (5.6m x 3.2m)

Lounge