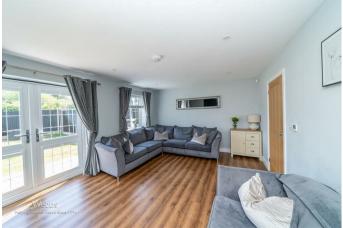

In brief to the front of this home there is a gated driveway suitable for several cars. Internally your welcomed by the entrance hallway with stairs to the first floor and guest WC.

Fitted kitchen with dining area and feature bay window and to the rear is the lounge spanning the width of the home with patio doors onto the rear garden,