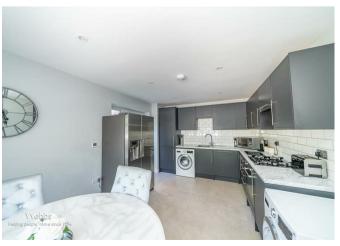

In brief to the front of this home there is a gated driveway suitable for several cars. Internally your welcomed by the entrance hallway with stairs to the first floor and guest WC.

Fitted kitchen with dining area and feature bay window and to the rear is the lounge spanning the width of the home with patio doors onto the rear garden,

## **Rooms and Dimensions**

**Entrance Hall** 

6'6" x 14'5" (2.00m x 4.4m)

**Guest WC** 

5'10" x 2'5" (1.8m x 0.75m)

Kitchen/ Diner

18'4" x 10'5" (5.6m x 3.2m)

Lounge