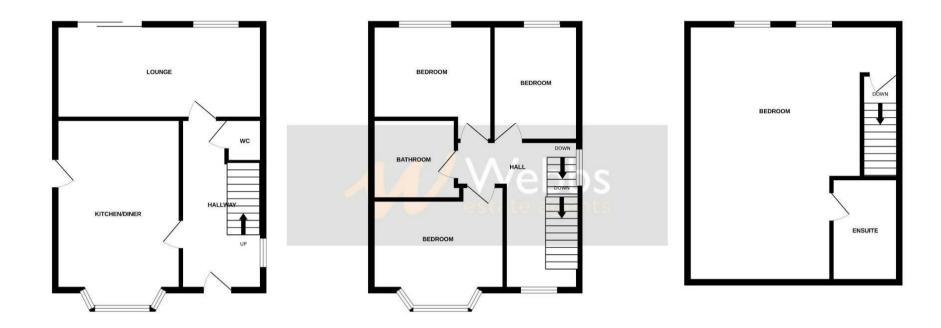

## **Rooms and Dimensions**

**Entrance Hall** 

6'6" x 14'5" (2.00m x 4.4m)

**Guest WC** 

5'10" x 2'5" (1.8m x 0.75m)

Kitchen/ Diner

18'4" x 10'5" (5.6m x 3.2m)

Lounge

17'4" x 12'5" (5.3m x 3.8m)

First Floor

Landing

**Bedroom Two** 

12'8" x 12'9" (3.88m x 3.9m)

**Bedroom Three** 

9'6" x 11'1" (2.9m x 3.4m)

**Bedroom Four** 

11'5" x 7'2" (3.5m x 2.2m)

Bathroom

6'10" x 7'2" (2.1m x 2.2m)

**Second Floor** 

**Mater Bedroom** 

20'0" x 17'0" (6.1m x 5.2m)

**En-suite Shower Room** 

9'2" x 4'7" (2.8m x 1.4m)

Driveway

Rear Garden

Whilst every attempt has been made to ensure the accuracy of the floorplan contained here, measurements of doors, windows, rooms and any other Items are approximate and no responsibility is taken for any error, omission or mis-statement. This plan is for illustrative purposes only and should be used as such by any prospective purchaser. The services, systems and appliances shown have not been tested and no guarantee as to their operability or efficiency can be given.