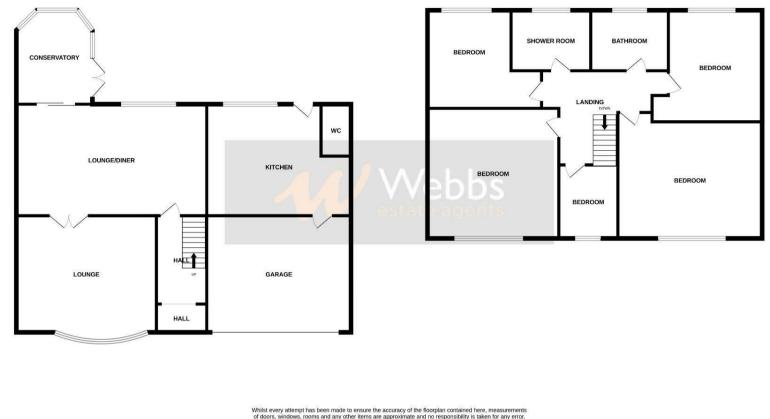

Webbs Estate Agents are please to present to you this wonderful FIVE bedroom semi detached home in Lower Farm Bloxwich, being close to local shops and amenities nestled in a quiet cul-de-sac.

Internally, this home briefly comprises of: Entrance hall, Living dining area, Lounge, Conservatory, fitted kitchen, guest WC, garage with utility area.

On the first floor there are FOUR double bedrooms and a generous fifth, on this floor there's also a fitted bathroom and separate shower room.

Externally to the front of the property there is a well manicured front lawn and block paved driveway, to the rear there is a private and enclosed rear garden that is mainly laid to lawn with a patio are perfect for outdoor living.

## **Rooms and Dimensions**

Entrance Hall 13'1" x 5'10" (4m x 1.8m)

WC 5'6" x 2'3" (1.7m x 0.7m)

**Lounge** 12'5" x 12'9" (3.8m x 3.9m)

**Lounge Diner** 18'8" x 10'9" (5.7m x 3.3m)

**Conservatory** 12'1" x 9'6" (3.7m x 2.9m)

**garage/ utility area** 15'8" x 16'4" (4.8m x 5m)

**Kitchen** 12'1" x 9'10" (3.7m x 3m)

- THREE RECEPTION ROOMS
- UPSTAIRS SHOWER ROOM
- FOUR DOUBLE BEDROOM
- LANDSCAPED FRONT AND REAR GARDEN
- A MUST VIEW PROPERTY

Bedroom One 15'5" x 10'2" (4.7m x 3.1m)

**Bedroom Two** 12'5" x 11'5" (3.78m x 3.48m'')

**Bedroom Three** 9'10" x 9'10" (3m x 3m)

**Bedroom Four** 11'1" x 6'6",3'3" (3.4m x 2,1m)

**Bedroom Five** 8'6" x 7'10" (2.6m x 2.4m)

Bathroom

Shower room

Driveway Rear Garden

**GROUND FLOOR** 

**1ST FLOOR** 

Whilst every attempt has been made to ensure the accuracy of the floorplan contained here, measurements of dors, windows, rooms and any other items are approximate and no responsibility is taken for any error, omission or mis-statement. This plan is for illustrative purposes only and should be used as such by any prospective purchaser. The services, systems and appliances shown have not been tested and no guarantee as to their operability or efficiency can be given. Made with Metropix ©2024