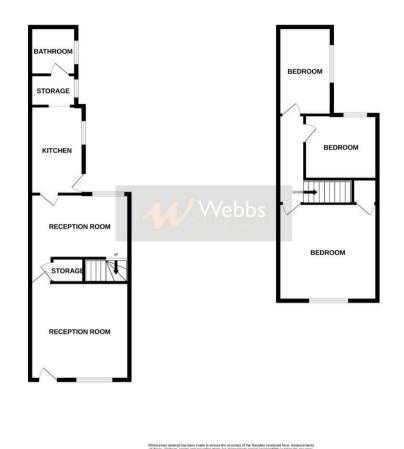

**Bedroom Three** 6'10" x 13'9" (2.1m x 4.2m)

Rear garden

GROUND FLOOR

1ST FLOOR

Webbs Estate Agents - endeavour to maintain accurate depictions of properties in Virtual Tours, Floor Plans and descriptions, however, these are intended only as a