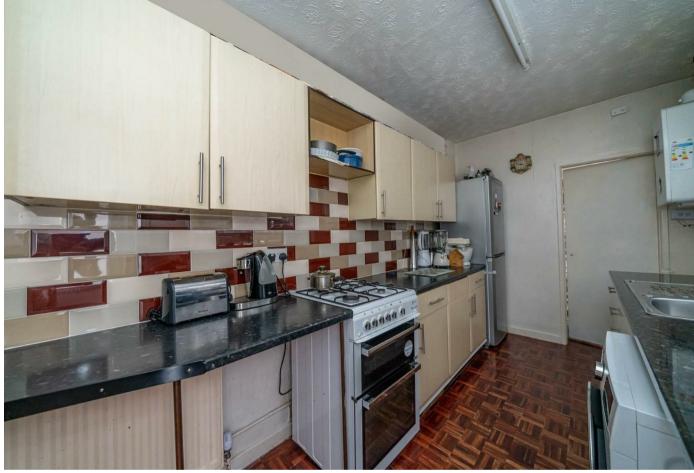

Webbs Estate Agents are pleased to present to you this three bedroom terrace home a stones throw away from Walsall Town Centre offering and array of local amenities on your door step.

In brief this home consists of: Two reception rooms to the ground floor, fitted kitchen, storage area and fitted bathroom. On the first floor there are three generously sized bedrooms.

## **Rooms and Dimensions**

**Reception room one** 12'5" x 12'5" (3.8m x 3.8m)

**Reception room two** 12'5" x 12'5" (3.8m x 3.8m)

**Kitchen** 6'10" x 13'9" (2.1m x 4.2m)

Bathroom 5'6" x 5'10" (1.7m x 1.8m)