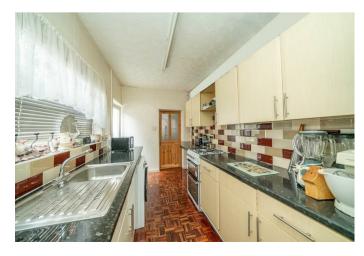

Webbs Estate Agents are pleased to present to you this three bedroom terrace home a stones throw away from Walsall Town Centre offering and array of local amenities on your door step.

In brief this home consists of: Two reception rooms to the ground floor, fitted kitchen, storage area and fitted bathroom. On the first floor there are three generously sized bedrooms.

## **Rooms and Dimensions**

**Reception room one** 12'5" x 12'5" (3.8m x 3.8m)

**Reception room two** 12'5" x 12'5" (3.8m x 3.8m)

**Kitchen** 6'10" x 13'9" (2.1m x 4.2m)

Bathroom 5'6" x 5'10" (1.7m x 1.8m)