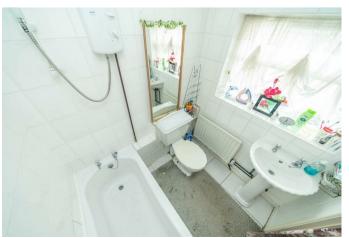

## **Rooms and Dimensions**

**Reception room one** 12'5" x 12'5" (3.8m x 3.8m)

**Reception room two** 12'5" x 12'5" (3.8m x 3.8m)

**Kitchen** 6'10" x 13'9" (2.1m x 4.2m)

Bathroom 5'6" x 5'10" (1.7m x 1.8m)