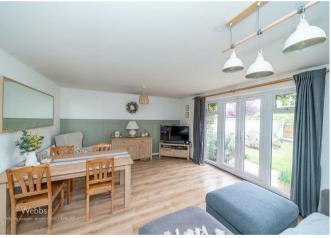

Webbs are pleased to bring to market this well presented three storey, four bedroom detached home sat within a quiet estate close to local shops, schools and other amenities. In brief this home offers: entrance hall, fitted kitchen, lounge with patio doors onto the rear garden and guest WC.

## **Rooms and Dimensions**

**Entrance Hall** 

Kitchen

11'1" x 10'7" (3.4m x 3.25m)

Lounge

15'8" x 13'8" (4.8m x 4.17m)

**Guest WC** 

First Floor