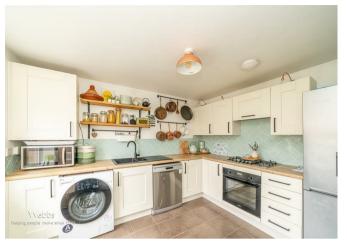

Webbs are pleased to bring to market this well presented three storey, four bedroom detached home sat within a quiet estate close to local shops, schools and other amenities. In brief this home offers: entrance hall, fitted kitchen, lounge with patio doors onto the rear garden and guest WC.

## **Rooms and Dimensions**

**Entrance Hall** 

Kitchen

11'1" x 10'7" (3.4m x 3.25m)

Lounge

15'8" x 13'8" (4.8m x 4.17m)

**Guest WC** 

First Floor