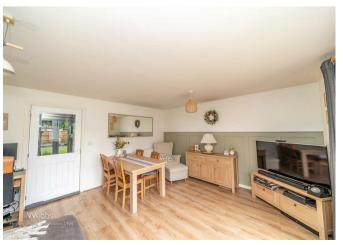

Webbs are pleased to bring to market this well presented three storey, four bedroom detached home sat within a quiet estate close to local shops, schools and other amenities. In brief this home offers: entrance hall, fitted kitchen, lounge with patio doors onto the rear garden and guest WC.

## **Rooms and Dimensions**

**Entrance Hall** 

Kitchen

11'1" x 10'7" (3.4m x 3.25m)

Lounge

15'8" x 13'8" (4.8m x 4.17m)

**Guest WC** 

First Floor