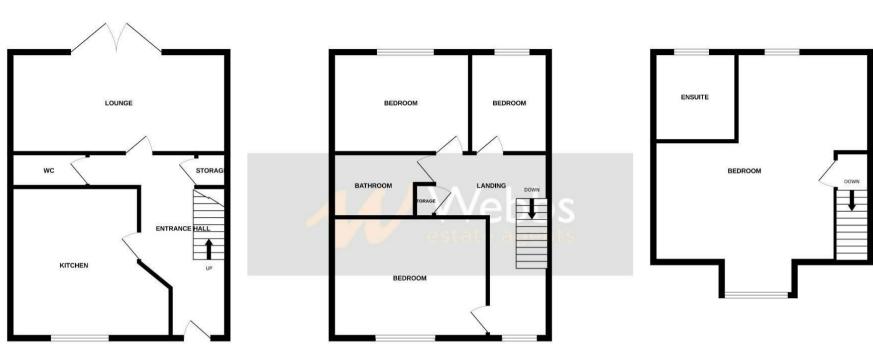

Webbs are pleased to bring to market this well presented three storey, four bedroom detached home sat within a quiet estate close to local shops, schools and other amenities. In brief this home offers: entrance hall, fitted kitchen, lounge with patio doors onto the rear garden and guest WC.

On the first floor there are three generously sized bedrooms and main family bathroom. On the second floor is the master bedroom complete with ensuite shower room.

To the front of this home there is a lawned area, and path leading inside, down the side of this home is the driveway and garage.

## **Rooms and Dimensions**

**Entrance Hall** 

Kitchen

11'1" x 10'7" (3.4m x 3.25m)

Lounge

15'8" x 13'8" (4.8m x 4.17m)

**Guest WC** 

First Floor

**Family Bathroom** 

**Bedroom Two** 

10'9" x 10'0" (3.3m x 3.05m)

**Bedroom Three** 

10'7" x 9'6" (3.25m x 2.90m)

**Bedroom Four** 

10'11" x 5'10" (3.35m x 1.78m)

**Second Floor** 

**Mater Bedroom** 

21'7" x 12'7" (6.60m x 3.86m)

**Ensite Shower Room** 

Garage

Rear Garden

Whilst every attempt has been made to ensure the accuracy of the floorplan contained here, measurements of doors, windows, rooms and any other items are approximate and no responsibility is taken for any error, omission or mis-statement. This plan is for illustrative purposes only and should be used as such by any prospective purchaser. The services, systems and appliances shown have not been tested and no guarantee as to their operability or efficiency can be given.