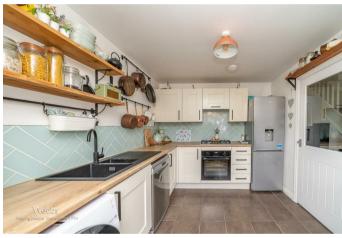

Webbs are pleased to bring to market this well presented three storey, four bedroom detached home sat within a quiet estate close to local shops, schools and other amenities. In brief this home offers: entrance hall, fitted kitchen, lounge with patio doors onto the rear garden and guest WC.

## **Rooms and Dimensions**

**Entrance Hall** 

Kitchen

11'1" x 10'7" (3.4m x 3.25m)

Lounge

15'8" x 13'8" (4.8m x 4.17m)

**Guest WC** 

First Floor