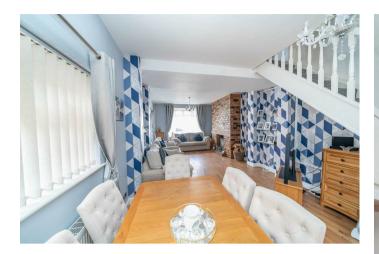

Internally this home briefly comprises of: Lounge diner with feature log burner and stairs to the first floor refitted breakfast Kitchen with central island and skylights, refitted bathroom complete with separate shower cubicle and roll top bath.