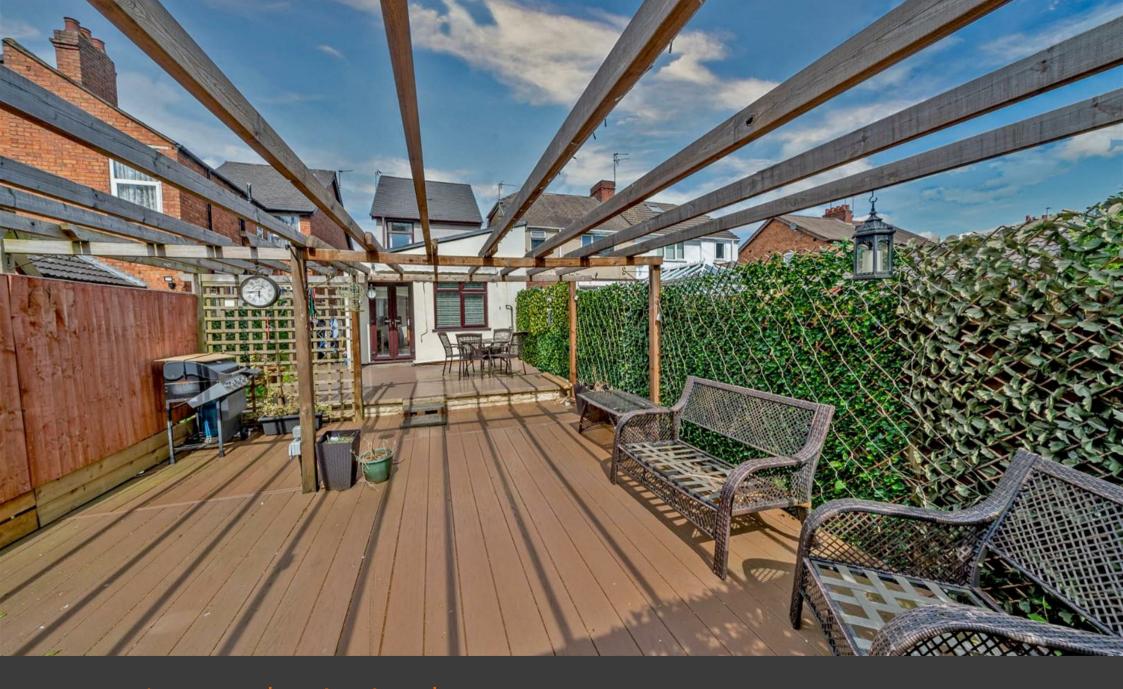

On the first floor there are two double bedrooms.

Externally the private and enclosed landscaped rear garden offers a perfect hideaway, with composite decking, wooden decking and paved patio area offers a low maintained approach.