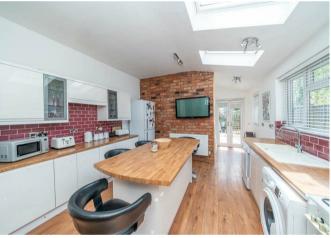

Internally this home briefly comprises of: Lounge diner with feature log burner and stairs to the first floor refitted breakfast Kitchen with central island and skylights, refitted bathroom complete with separate shower cubicle and roll top bath.