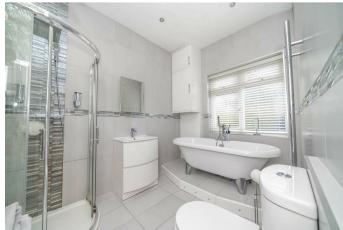

Internally this home briefly comprises of: Lounge diner with feature log burner and stairs to the first floor refitted breakfast Kitchen with central island and skylights, refitted bathroom complete with separate shower cubicle and roll top bath.

13'1"/1112'2" x 8'3" (4/339 x 2.534)

**Bathroom** 

9'7" x 7'0" (2.930 x 2.157)

**Rear Garden** 

**Identification Checks** 

GROUND FLOOR 1ST FLOOR

Whits every attempt has been made to ensure the accuracy of the floorplan contained here, measurements of about, virtubus, comes and any other items are approximate and no expectations; to statem on the processor of the statement. This plan is for intensitied purposes only and should be used as sort by any prospective purchaser. The services, systems and applicances shown have not been instead and no guarantee as to their operating or efficiency can be given.