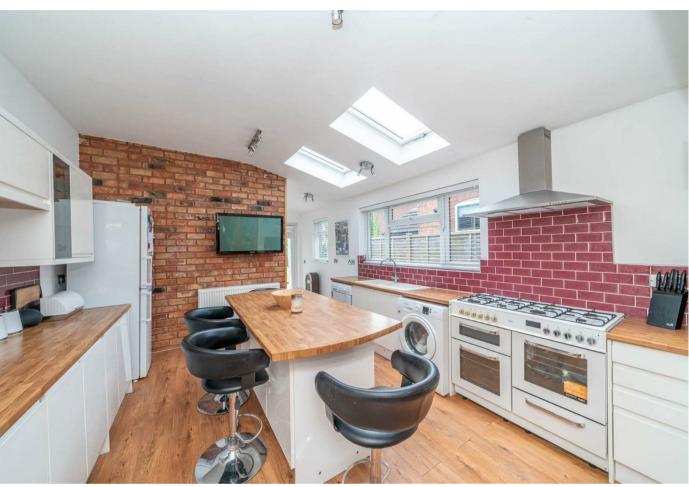

Internally this home briefly comprises of: Lounge diner with feature log burner and stairs to the first floor refitted breakfast Kitchen with central island and skylights, refitted bathroom complete with separate shower cubicle and roll top bath.