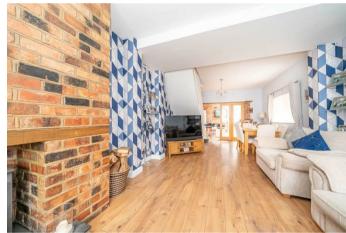

Internally this home briefly comprises of: Lounge diner with feature log burner and stairs to the first floor refitted breakfast Kitchen with central island and skylights, refitted bathroom complete with separate shower cubicle and roll top bath.