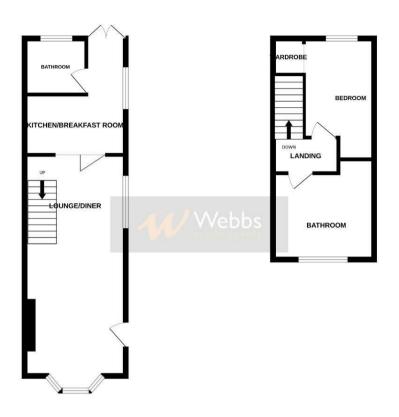

## **Rooms and Dimensions**

**Lounge Diner** 

28'2" x 12'5" (8.59m x 3.801)

**Kitchen Breakfast Room** 

12'5" x 20'5" (3.799 x 6.231)

**Bedroom One** 

13'6" x 12'7" (4.130 x 3.843)

**Bedroom Two** 

13'1"/1112'2" x 8'3" (4/339 x 2.534)

**Bathroom** 

9'7" x 7'0" (2.930 x 2.157)

**Rear Garden** 

**Identification Checks** 

GROUND FLOOR 1ST FLOOR

Whits every attempt has been made to ensure the accuracy of the floorplan contained here, measurements of about, virtubus, comes and any other items are approximate and no expectations; to statem on the processor of the statement. This plan is for intensitied purposes only and should be used as sort by any prospective purchaser. The services, systems and applicances shown have not been instead and no guarantee as to their operating or efficiency can be given.