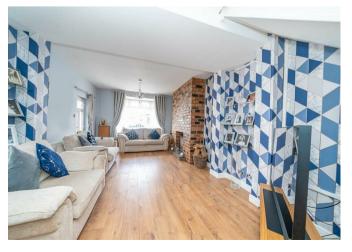

Internally this home briefly comprises of: Lounge diner with feature log burner and stairs to the first floor refitted breakfast Kitchen with central island and skylights, refitted bathroom complete with separate shower cubicle and roll top bath.