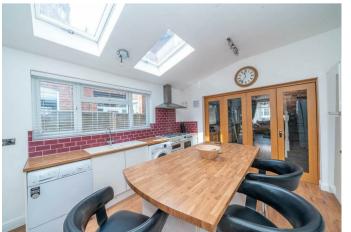

Internally this home briefly comprises of: Lounge diner with feature log burner and stairs to the first floor refitted breakfast Kitchen with central island and skylights, refitted bathroom complete with separate shower cubicle and roll top bath.

## **Rooms and Dimensions**

**Lounge Diner** 

28'2" x 12'5" (8.59m x 3.801)

**Kitchen Breakfast Room** 

12'5" x 20'5" (3.799 x 6.231)

**Bedroom One** 

13'6" x 12'7" (4.130 x 3.843)

**Bedroom Two** 