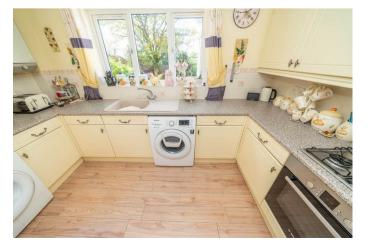

Internally this home briefly comprises of: Garage, entrance hall with separate WC, Lounge with stairs to the first floor and understairs storage, Fitted kitchen, separate dining room and conservatory.

11'1" x 12'5" (3.4m x 3.8m)

Kitchen

11'5" x 9'2" (3.5m x 2.8m)

**Bedroom One** 

12'5" x 9'2" (3.8m x 2.8m)

**Bedroom Two** 

10'5" x 9'10",0'0" (3.2m x 3,0m)

En suite