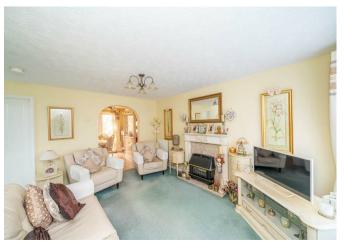

Internally this home briefly comprises of: Garage, entrance hall with separate WC, Lounge with stairs to the first floor and understairs storage, Fitted kitchen, separate dining room and conservatory.

## **Rooms and Dimensions**

**Entrance Hall** 

**Guest WC** 

Lounge

7'4" x 12'5" (2.238m x 3.788m)

**Dining Room** 

7'6" x 8'10" (2.3m x 2.7m)

Consevatory