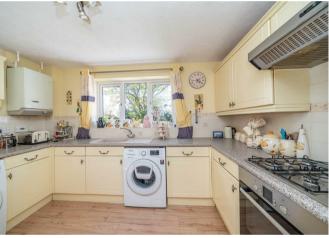

Internally this home briefly comprises of: Garage, entrance hall with separate WC, Lounge with stairs to the first floor and understairs storage, Fitted kitchen, separate dining room and conservatory.

11'1" x 12'5" (3.4m x 3.8m)

Kitchen

11'5" x 9'2" (3.5m x 2.8m)

**Bedroom One** 

12'5" x 9'2" (3.8m x 2.8m)

**Bedroom Two** 

10'5" x 9'10",0'0" (3.2m x 3,0m)

En suite