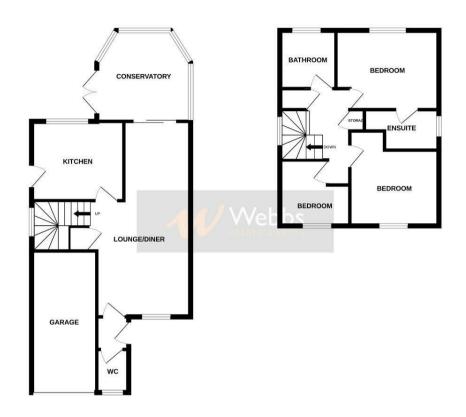

Internally this home briefly comprises of: Garage, entrance hall with separate WC, Lounge with stairs to the first floor and understairs storage, Fitted kitchen, separate dining room and conservatory.

On the first floor there are three generously sized bedrooms and the family bathroom, the master bedroom offers an ensuite shower room.

Externally to the front here is a driveway and access to the garage, to the rear there is a private and enclosed rear garden with views across open fields.

GROUND FLOOR 1ST FLOOR

Whilst every attempt has been made to ensure the accuracy of the Biooptian contained here, measurements of doors, vendous, roams and any other livers are approximate and no responsibility to laters for any entry, emission or met statement. The plan is for interesting purposes only and plan of the under so such by any prospective parchaiser. The services, systems and applications shown have not ones tosted and no passingle as to their department of the discharge controlled and no passingle.