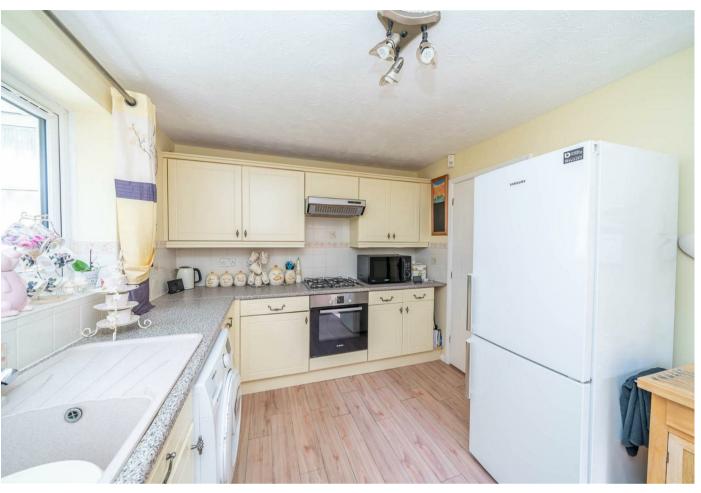

Internally this home briefly comprises of: Garage, entrance hall with separate WC, Lounge with stairs to the first floor and understairs storage, Fitted kitchen, separate dining room and conservatory.

11'1" x 12'5" (3.4m x 3.8m)

Kitchen

11'5" x 9'2" (3.5m x 2.8m)

**Bedroom One** 

12'5" x 9'2" (3.8m x 2.8m)

**Bedroom Two** 

10'5" x 9'10",0'0" (3.2m x 3,0m)

En suite