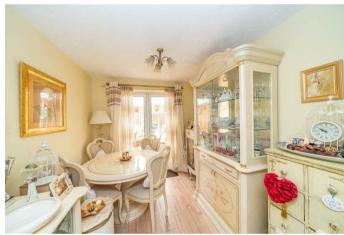

Internally this home briefly comprises of: Garage, entrance hall with separate WC, Lounge with stairs to the first floor and understairs storage, Fitted kitchen, separate dining room and conservatory.

## **Rooms and Dimensions**

**Entrance Hall** 

**Guest WC** 

Lounge

7'4" x 12'5" (2.238m x 3.788m)

**Dining Room** 

7'6" x 8'10" (2.3m x 2.7m)

Consevatory