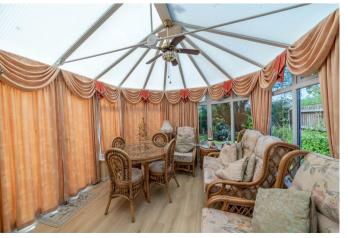

Internally this home briefly comprises of: Garage, entrance hall with separate WC, Lounge with stairs to the first floor and understairs storage, Fitted kitchen, separate dining room and conservatory.

## **Rooms and Dimensions**

**Entrance Hall** 

**Guest WC** 

Lounge

7'4" x 12'5" (2.238m x 3.788m)

**Dining Room** 

7'6" x 8'10" (2.3m x 2.7m)

Consevatory

11'1" x 12'5" (3.4m x 3.8m)

Kitchen

11'5" x 9'2" (3.5m x 2.8m)

**Bedroom One** 

12'5" x 9'2" (3.8m x 2.8m)

**Bedroom Two** 

10'5" x 9'10",0'0" (3.2m x 3,0m)

En suite