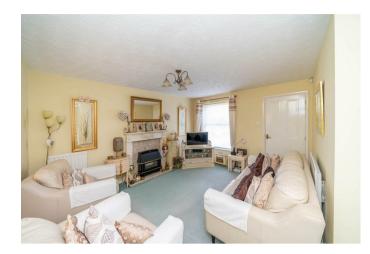

Internally this home briefly comprises of: Garage, entrance hall with separate WC, Lounge with stairs to the first floor and understairs storage, Fitted kitchen, separate dining room and conservatory.

## **Rooms and Dimensions**

**Entrance Hall** 

**Guest WC** 

Lounge

7'4" x 12'5" (2.238m x 3.788m)

**Dining Room** 

7'6" x 8'10" (2.3m x 2.7m)

Consevatory