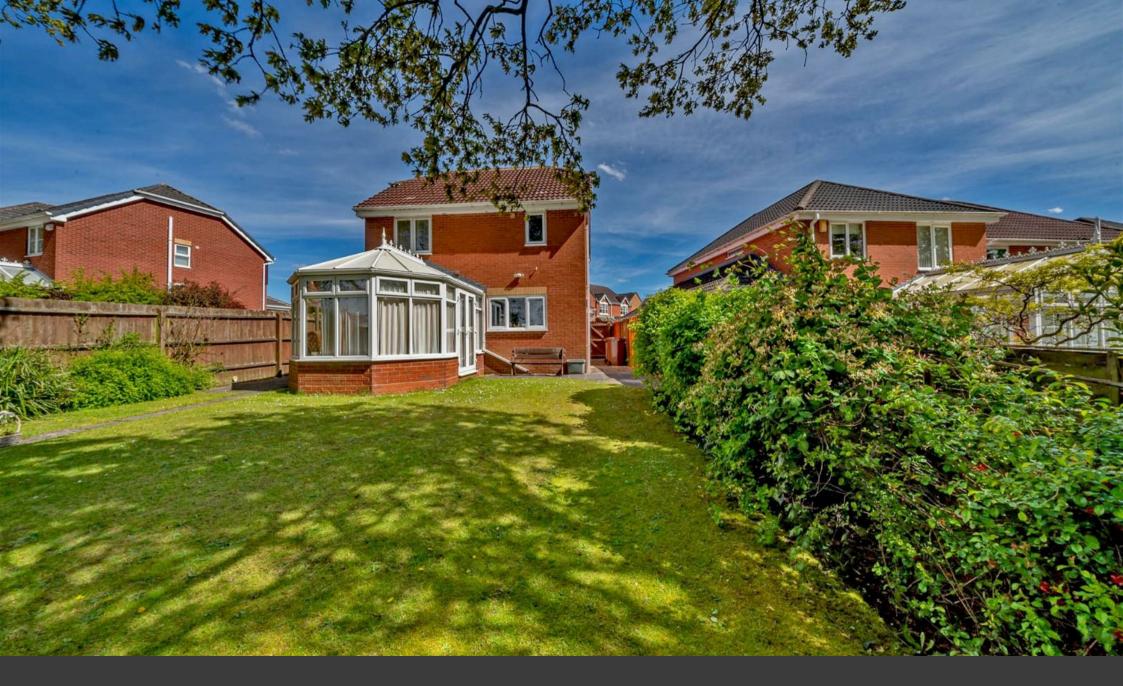

On the first floor there are three generously sized bedrooms and the family bathroom, the master bedroom offers an ensuite shower room.

Externally to the front here is a driveway and access to the garage, to the rear there is a private and enclosed rear garden with views across open fields.

## **Rooms and Dimensions**

**Entrance Hall** 

**Guest WC** 

Lounge

7'4" x 12'5" (2.238m x 3.788m)

**Dining Room** 

7'6" x 8'10" (2.3m x 2.7m)

Consevatory

11'1" x 12'5" (3.4m x 3.8m)

Kitchen

11'5" x 9'2" (3.5m x 2.8m)

**Bedroom One** 

12'5" x 9'2" (3.8m x 2.8m)

**Bedroom Two** 

10'5" x 9'10",0'0" (3.2m x 3,0m)

En suite