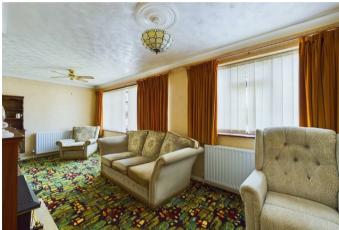

m, fitted kitchen and two generous bedrooms.

To the rear there is a well manicured garden that is mainly laid to lawn boasting a selection of tree, plants and shrubs.

Call today on 01922 663399 to secure your viewing today!

## **Key Features**

- TWO BEDROOM DETACHED BUNGELOW
- GARAGE
- ENTRANCE HALLWAY
- LOUNGE DINER
- PRIVATE AND ENCLOSED REAR GARDEN

## **Rooms and Dimensions**

Kitchen

Hallway

**Shower Room** 5'2" x 9'10" (1.57m x 3.00m)

WC

Bedroom One 9'9" x 12'8" (2.97m x 3.86m)

**Bedroom Two** 7'11 x 9'7" (2.41m x 2.92m)

- CARPORT
- REFITTED SHOWER ROOM
- POPULAR LOCATION
- CLOSE TO LOCAL AMENITIES
- CALL ON 01922 663399 TO VIEW TODAY!

Lounge Diner 14'6" x 20'6" (4.42m x 6.25m)

## **Front Garden**

Garage & Driveway 19'1" x 8'6" (5.82m x 2.59m)

**Rear Garden** 



















GROUND FLOOR



While every attempt has been made to ensure the accuracy of the flooping contained here, measurements of obtains, which was made any ensure the accuracy of the flooping contained here was any ensurement. The plan is for illustrative pappear and y and shall be used as such by any conjective or the services, system and any planes than have not been tested and no guarantee as to their operability or efficiency can be given by any conjective particles.





212 High Street, Bloxwich, Walsall, WS3 3LA Tel: 01922 663399 | Email: bloxwich@webbsestateagents.co.uk | www.webbestateagents.co.uk