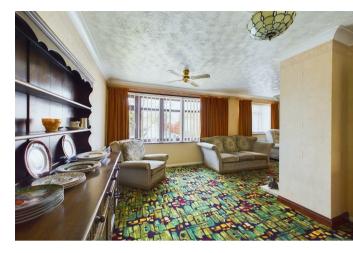

oom, fitted kitchen and two generous bedrooms.

To the rear there is a well manicured garden that is mainly laid to lawn boasting a selection of tree, plants and shrubs.

Call today on 01922 663399 to secure your viewing today!

## **Key Features**

- TWO BEDROOM DETACHED BUNGELOW
- GARAGE
- ENTRANCE HALLWAY
- LOUNGE DINER
- PRIVATE AND ENCLOSED REAR GARDEN

## **Rooms and Dimensions**

Kitchen

Hallway

**Shower Room** 5'2" x 9'10" (1.57m x 3.00m)

WC

Bedroom One 9'9" x 12'8" (2.97m x 3.86m)

**Bedroom Two** 7'11 x 9'7" (2.41m x 2.92m)

- CARPORT
- REFITTED SHOWER ROOM
- POPULAR LOCATION
- CLOSE TO LOCAL AMENITIES
- CALL ON 01922 663399 TO VIEW TODAY!

Lounge Diner 14'6" x 20'6" (4.42m x 6.25m)

## **Front Garden**

Garage & Driveway 19'1" x 8'6" (5.82m x 2.59m)

**Rear Garden** 



















GROUND FLOOR



While every attempt has been made to ensure the accuracy of the flooping contained here, measurements of obtains, which was made any ensure the accuracy of the flooping contained here was any ensurement. The plan is for illustrative pappear and y and shall be used as such by any conjective or the services, system and any planes than have not been tested and no guarantee as to their operability or efficiency can be given by any conjective particles.





212 High Street, Bloxwich, Walsall, WS3 3LA Tel: 01922 663399 | Email: bloxwich@webbsestateagents.co.uk | www.webbestateagents.co.uk