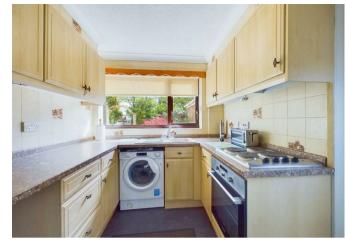

Externally to the front and side of this home there is a lawned area, driveway, carport and garage.

Internally the property offers in brief: entrance hallway, lounge diner, refitted shower room, fitted kitchen and two generous bedrooms.

## **Rooms and Dimensions**

Kitchen

Hallway

**Shower Room** 5'2" x 9'10" (1.57m x 3.00m)

WC

Bedroom One 9'9" x 12'8" (2.97m x 3.86m)

**Bedroom Two** 7'11 x 9'7" (2.41m x 2.92m)

- CARPORT
- REFITTED SHOWER ROOM
- POPULAR LOCATION
- CLOSE TO LOCAL AMENITIES
- CALL ON 01922 663399 TO VIEW TODAY!