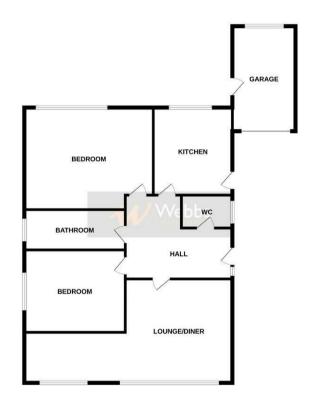

## **Rooms and Dimensions**

Kitchen

Hallway

**Shower Room** 5'2" x 9'10" (1.57m x 3.00m)

WC

Bedroom One 9'9" x 12'8" (2.97m x 3.86m)

**Bedroom Two** 7'11 x 9'7" (2.41m x 2.92m)

- CARPORT
- REFITTED SHOWER ROOM
- POPULAR LOCATION
- CLOSE TO LOCAL AMENITIES
- CALL ON 01922 663399 TO VIEW TODAY!

Lounge Diner 14'6" x 20'6" (4.42m x 6.25m)

## **Front Garden**

Garage & Driveway 19'1" x 8'6" (5.82m x 2.59m)

**Rear Garden** 

GROUND FLOOR

While every attempt has been made to ensure the accuracy of the flooping contained here, measurements of obtains, which was made any ensure the accuracy of the flooping contained here was any ensurement. The plan is for illustrative pappear and y and shall be used as such by any conjective or the services, system and any planes than have not been tested and no guarantee as to their operability or efficiency can be given by any conjective particles.