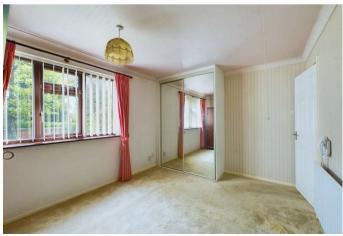

## **Rooms and Dimensions**

Kitchen

Hallway

**Shower Room** 5'2" x 9'10" (1.57m x 3.00m)

WC

Bedroom One 9'9" x 12'8" (2.97m x 3.86m)

**Bedroom Two** 7'11 x 9'7" (2.41m x 2.92m)

- CARPORT
- REFITTED SHOWER ROOM
- POPULAR LOCATION
- CLOSE TO LOCAL AMENITIES
- CALL ON 01922 663399 TO VIEW TODAY!