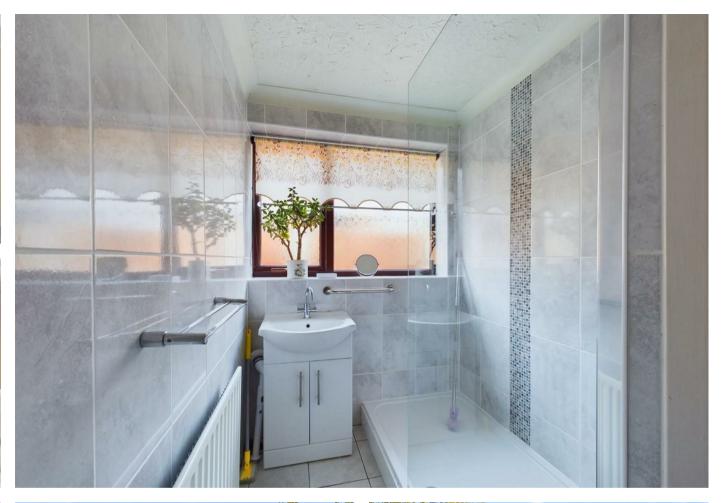

## **Rooms and Dimensions**

Kitchen

Hallway

**Shower Room** 5'2" x 9'10" (1.57m x 3.00m)

WC

Bedroom One 9'9" x 12'8" (2.97m x 3.86m)

**Bedroom Two** 7'11 x 9'7" (2.41m x 2.92m)

- CARPORT
- REFITTED SHOWER ROOM
- POPULAR LOCATION
- CLOSE TO LOCAL AMENITIES
- CALL ON 01922 663399 TO VIEW TODAY!