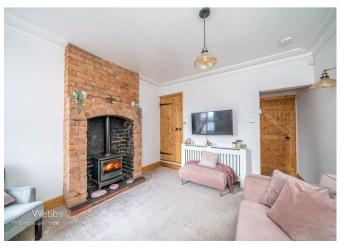

e open views over Pelsall Common
- Porch, lounge, dining room, a contemporary kitchen/diner and cellar
- Gas central heating and double glazing throughout
- Internal inspection essential to fully appreciate the specifications of this stunning home

### **Rooms and Dimensions**

#### **PROPERTY DETAILS:**

**Porch** 

### **Dining Room**

11'9 x 11'1 (3.58m x 3.38m)

### Lounge

11'2 x 11'10 (3.40m x 3.61m)

#### **Kitchen Area**

14' x 7'2 (4.27m x 2.18m)

### **Dining Area**

8'11 x 7'8 (2.72m x 2.34m)

Landing

#### Master Bedroom 1st floor

14'10 x 11'10 (4.52m x 3.61m)

### Bedroom Two 1st floor

14'1 x 7'4 (4.29m x 2.24m)

## **Family Bathroom**

### Bedroom Three 2nd floor

14'8 x 7'5 (4.47m x 2.26m)

### Bedroom Four 2nd floor

10'3 x 6'10 (3.12m x 2.08m)

#### **Please Note**



















MENT GROUND FLOOR 15T FLOOR 2ND FLOO







Whits every attempt has been made to ensure the accuracy of the floorpain contained here, measurements of doors, windows, bornis and any best learns are approximate and no responsibility is taken for any error, the properties of the properties

Webbs Estate Agents - endeavour to maintain accurate depictions of properties in Virtual Tours, Floor Plans and descriptions, however, these are intended only as a guide and purchasers must satisfy themselves by personal inspection.