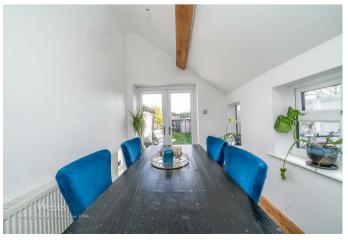

### **Dining Room**

11'9 x 11'1 (3.58m x 3.38m)

### **Dining Area**

8'11 x 7'8 (2.72m x 2.34m)

Landing