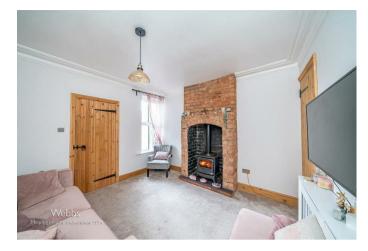

open views over Pelsall Common
- Porch, lounge, dining room, a contemporary kitchen/diner and cellar
- Gas central heating and double glazing throughout
- Internal inspection essential to fully appreciate the specifications of this stunning home

### **Rooms and Dimensions**

#### **PROPERTY DETAILS:**

**Porch** 

### **Dining Room**

11'9 x 11'1 (3.58m x 3.38m)

### Lounge

11'2 x 11'10 (3.40m x 3.61m)

#### **Kitchen Area**

14' x 7'2 (4.27m x 2.18m)

### **Dining Area**

8'11 x 7'8 (2.72m x 2.34m)

Landing

#### Master Bedroom 1st floor

14'10 x 11'10 (4.52m x 3.61m)

### Bedroom Two 1st floor

14'1 x 7'4 (4.29m x 2.24m)

## **Family Bathroom**

### Bedroom Three 2nd floor

14'8 x 7'5 (4.47m x 2.26m)

### Bedroom Four 2nd floor

10'3 x 6'10 (3.12m x 2.08m)

#### **Please Note**



















MENT GROUND FLOOR 15T FLOOR 2ND FLOO







Whits every attempt has been made to ensure the accuracy of the floorpain contained here, measurements of doors, windows, bornis and any best learns are approximate and no responsibility is taken for any error, the properties of the properties

Webbs Estate Agents - endeavour to maintain accurate depictions of properties in Virtual Tours, Floor Plans and descriptions, however, these are intended only as a guide and purchasers must satisfy themselves by personal inspection.