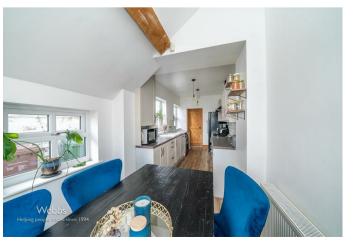

### **Dining Room**

11'9 x 11'1 (3.58m x 3.38m)

### **Dining Area**

8'11 x 7'8 (2.72m x 2.34m)

Landing