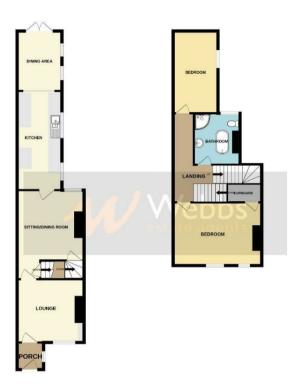

In brief, the property features a porch, lounge, dining room, contemporary kitchen with light-filled dining area, and a cellar.

Upstairs you'll find four generous bedrooms and a four-piece family bathroom with roll top bath and separate shower.

### **Rooms and Dimensions**

#### **PROPERTY DETAILS:**

**Porch** 

### **Dining Room**

11'9 x 11'1 (3.58m x 3.38m)

### Lounge

11'2 x 11'10 (3.40m x 3.61m)

#### **Kitchen Area**

14' x 7'2 (4.27m x 2.18m)

### **Dining Area**

8'11 x 7'8 (2.72m x 2.34m)

Landing

#### Master Bedroom 1st floor

14'10 x 11'10 (4.52m x 3.61m)

### Bedroom Two 1st floor

14'1 x 7'4 (4.29m x 2.24m)

## **Family Bathroom**

### Bedroom Three 2nd floor

14'8 x 7'5 (4.47m x 2.26m)

### Bedroom Four 2nd floor

10'3 x 6'10 (3.12m x 2.08m)

#### **Please Note**

MENT GROUND FLOOR 15T FLOOR 2ND FLOO

Whits every attempt has been made to ensure the accuracy of the floorpain contained here, measurements of doors, windows, bornis and any best learns are approximate and no responsibility is taken for any error, the properties of the properties