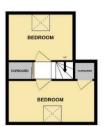

### **Rooms and Dimensions**

### Bedroom Three 2nd floor

14'8 x 7'5 (4.47m x 2.26m)

### Bedroom Four 2nd floor

10'3 x 6'10 (3.12m x 2.08m)

#### **Please Note**

MENT GROUND FLOOR 15T FLOOR 2ND FLOO

Whits every attempt has been made to ensure the accuracy of the floorpain contained here, measurements of doors, windows, bornis and any best learns are approximate and no responsibility is taken for any error, the properties of the properties