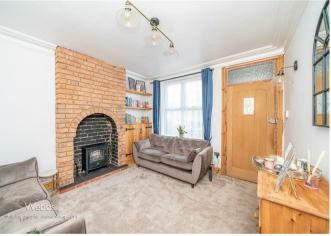

que open views over Pelsall Common
- Porch, lounge, dining room, a contemporary kitchen/diner and cellar
- Gas central heating and double glazing throughout
- Internal inspection essential to fully appreciate the specifications of this stunning home

### **Rooms and Dimensions**

#### **PROPERTY DETAILS:**

**Porch** 

### **Dining Room**

11'9 x 11'1 (3.58m x 3.38m)

### Lounge

11'2 x 11'10 (3.40m x 3.61m)

#### **Kitchen Area**

14' x 7'2 (4.27m x 2.18m)

### **Dining Area**

8'11 x 7'8 (2.72m x 2.34m)

Landing

#### Master Bedroom 1st floor

14'10 x 11'10 (4.52m x 3.61m)

### Bedroom Two 1st floor

14'1 x 7'4 (4.29m x 2.24m)

## **Family Bathroom**

### Bedroom Three 2nd floor

14'8 x 7'5 (4.47m x 2.26m)

### Bedroom Four 2nd floor

10'3 x 6'10 (3.12m x 2.08m)

#### **Please Note**



















MENT GROUND FLOOR 15T FLOOR 2ND FLOO







Whits every attempt has been made to ensure the accuracy of the floorpain contained here, measurements of doors, windows, bornis and any best learns are approximate and no responsibility is taken for any error, the properties of the properties

Webbs Estate Agents - endeavour to maintain accurate depictions of properties in Virtual Tours, Floor Plans and descriptions, however, these are intended only as a guide and purchasers must satisfy themselves by personal inspection.