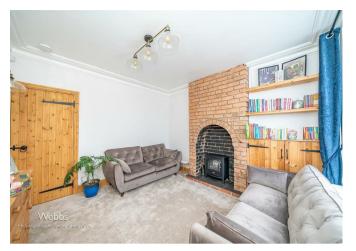

esque open views over Pelsall Common
- Porch, lounge, dining room, a contemporary kitchen/diner and cellar
- Gas central heating and double glazing throughout
- Internal inspection essential to fully appreciate the specifications of this stunning home

### **Rooms and Dimensions**

#### **PROPERTY DETAILS:**

**Porch** 

### **Dining Room**

11'9 x 11'1 (3.58m x 3.38m)

### Lounge

11'2 x 11'10 (3.40m x 3.61m)

#### **Kitchen Area**

14' x 7'2 (4.27m x 2.18m)

### **Dining Area**

8'11 x 7'8 (2.72m x 2.34m)

Landing

#### Master Bedroom 1st floor

14'10 x 11'10 (4.52m x 3.61m)

### Bedroom Two 1st floor

14'1 x 7'4 (4.29m x 2.24m)

## **Family Bathroom**

### Bedroom Three 2nd floor

14'8 x 7'5 (4.47m x 2.26m)

### Bedroom Four 2nd floor

10'3 x 6'10 (3.12m x 2.08m)

#### **Please Note**



















MENT GROUND FLOOR 15T FLOOR 2ND FLOO







Whits every attempt has been made to ensure the accuracy of the floorpain contained here, measurements of doors, windows, bornis and any best learns are approximate and no responsibility is taken for any error, the properties of the properties

Webbs Estate Agents - endeavour to maintain accurate depictions of properties in Virtual Tours, Floor Plans and descriptions, however, these are intended only as a guide and purchasers must satisfy themselves by personal inspection.