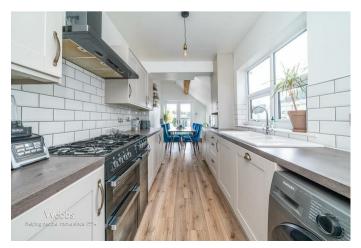

#### **Kitchen Area**

14' x 7'2 (4.27m x 2.18m)

### **Dining Area**

8'11 x 7'8 (2.72m x 2.34m)

Landing