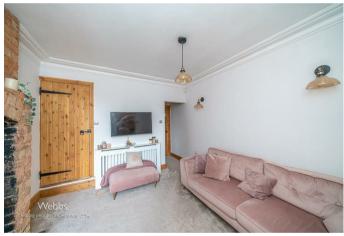

en views over Pelsall Common
- Porch, lounge, dining room, a contemporary kitchen/diner and cellar
- Gas central heating and double glazing throughout
- Internal inspection essential to fully appreciate the specifications of this stunning home

### **Rooms and Dimensions**

#### **PROPERTY DETAILS:**

**Porch** 

### **Dining Room**

11'9 x 11'1 (3.58m x 3.38m)

### Lounge

11'2 x 11'10 (3.40m x 3.61m)

#### **Kitchen Area**

14' x 7'2 (4.27m x 2.18m)

### **Dining Area**

8'11 x 7'8 (2.72m x 2.34m)

Landing

#### Master Bedroom 1st floor

14'10 x 11'10 (4.52m x 3.61m)

### Bedroom Two 1st floor

14'1 x 7'4 (4.29m x 2.24m)

## **Family Bathroom**

### Bedroom Three 2nd floor

14'8 x 7'5 (4.47m x 2.26m)

### Bedroom Four 2nd floor

10'3 x 6'10 (3.12m x 2.08m)

#### **Please Note**



















MENT GROUND FLOOR 15T FLOOR 2ND FLOO







Whits every attempt has been made to ensure the accuracy of the floorpain contained here, measurements of doors, windows, bornis and any best learns are approximate and no responsibility is taken for any error, the properties of the properties

Webbs Estate Agents - endeavour to maintain accurate depictions of properties in Virtual Tours, Floor Plans and descriptions, however, these are intended only as a guide and purchasers must satisfy themselves by personal inspection.