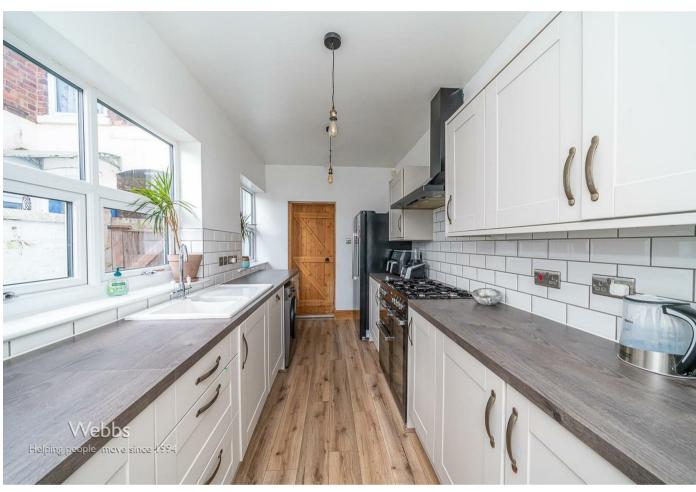

#### **Kitchen Area**

14' x 7'2 (4.27m x 2.18m)

### **Dining Area**

8'11 x 7'8 (2.72m x 2.34m)

Landing