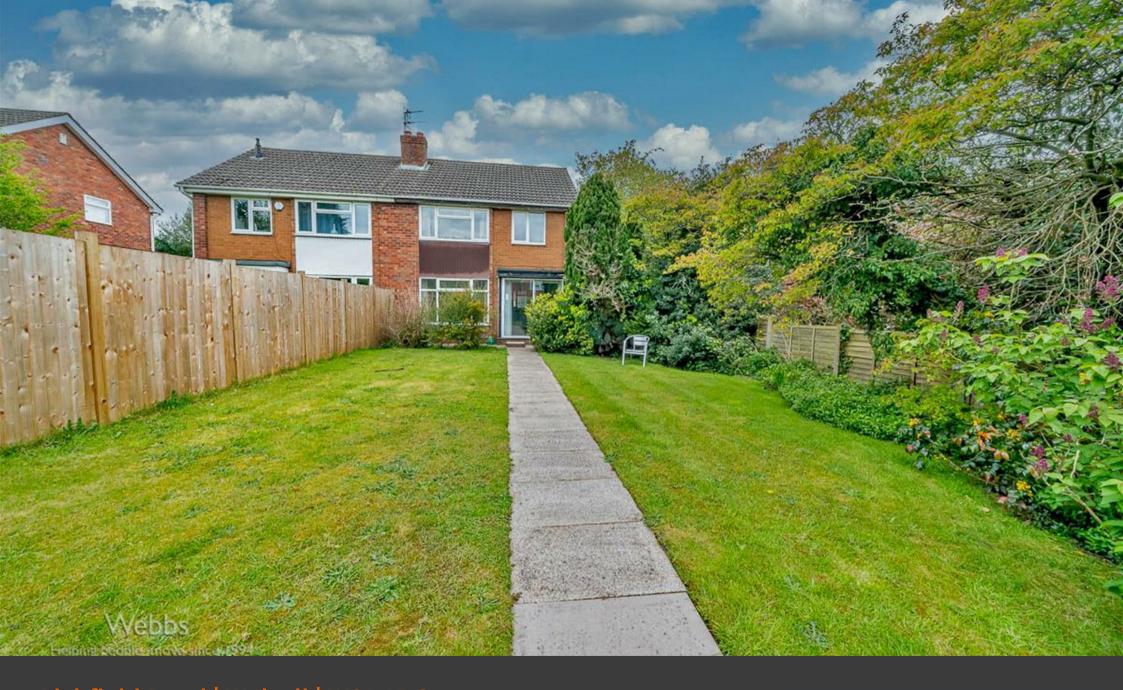

Externally the front offers a mainly laid to lawn with mature boarders surrounding the edge and to the rear is a driveway that leads to garage with a paved patio area, again offering mature shrubs and trees

### Front Garden

Rear Garden