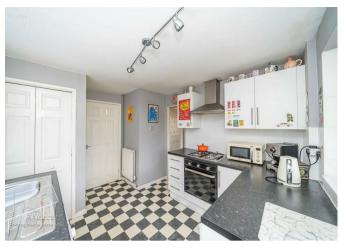

- PARKING TO THE REAR
- BOOT/STORAGE ROOM
- IDEAL LOCATION
- GOOD SIZE PLOT

- TWO RECPETION ROOMS
- GARAGE TO THE REAR
- SPACIOUS THROUHGOUT
- PERFECT FOR FIRST TIME BUYERS
- CLOSE TO LOCAL SHOPS AND AMENITIES

# **Rooms and Dimensions**

### Porch

9'6" x 2'2" (2.91m x 0.68m)

### **Entrance Hall**

11'3" x 6'5" (3.45m x 1.97m)

### Lounge

13'9" x 6'5" (4.21m x 1.97m)

## **Dining Room**

9'4" x 14'11" (2.86m x 4.55)

### Kitchen

9'1" x 11'2" (2.79m x 3.41m)

## Store/ Boot room

9'1" x 6'0" (2.77m x 1.83m)

### **Bedroom One**

9'5" x 11'2" (2.89m x 3.41m)

### **Bedroom Two**

11'2" x 11'11" (3.41m x 3.64m)

### **Bedroom Three**

6'5" x 6'4" (1.96m x 1.95m)

### Bathroom

6'3" x 5'4" (1.93m x 1.65m)

### Front Garden

Rear Garden

## Garage to the rear

**Identification Checks** 



















GROUND FLOOR 1ST FLOOR



White very stierric has been made to ensure the accuracy of the footplan contained here, measurements of doors, indexides, comission and where times are approximate and on expensibility is able to the sign ensurement. This plan is for illustrative purposes only and should be used as such by any prospective purchaser. The services, systems and applicances shown have not be related and no guarantee as to their operability or efficiency can be given.

Made with Metopox 60024

Webbs Estate Agents - endeavour to maintain accurate depictions of properties in Virtual Tours, Floor Plans and descriptions, however, these are intended only as a guide and purchasers must satisfy themselves by personal inspection.