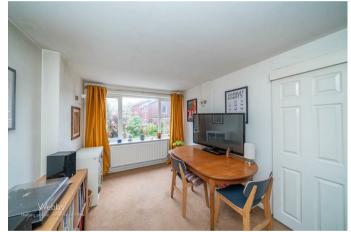

NG TO THE REAR
- BOOT/STORAGE ROOM
- IDEAL LOCATION
- GOOD SIZE PLOT

- TWO RECPETION ROOMS
- GARAGE TO THE REAR
- SPACIOUS THROUHGOUT
- PERFECT FOR FIRST TIME BUYERS
- CLOSE TO LOCAL SHOPS AND AMENITIES

# **Rooms and Dimensions**

### Porch

9'6" x 2'2" (2.91m x 0.68m)

### **Entrance Hall**

11'3" x 6'5" (3.45m x 1.97m)

### Lounge

13'9" x 6'5" (4.21m x 1.97m)

## **Dining Room**

9'4" x 14'11" (2.86m x 4.55)

### Kitchen

9'1" x 11'2" (2.79m x 3.41m)

## Store/ Boot room

9'1" x 6'0" (2.77m x 1.83m)

### **Bedroom One**

9'5" x 11'2" (2.89m x 3.41m)

### **Bedroom Two**

11'2" x 11'11" (3.41m x 3.64m)

### **Bedroom Three**

6'5" x 6'4" (1.96m x 1.95m)

### Bathroom

6'3" x 5'4" (1.93m x 1.65m)

### Front Garden

Rear Garden

## Garage to the rear

**Identification Checks** 



















GROUND FLOOR 1ST FLOOR



White very stierric has been made to ensure the accuracy of the footplan contained here, measurements of doors, indexides, comission and where times are approximate and on expensibility is able to the sign ensurement. This plan is for illustrative purposes only and should be used as such by any prospective purchaser. The services, systems and applicances shown have not be related and no guarantee as to their operability or efficiency can be given.

Made with Metopox 60024

Webbs Estate Agents - endeavour to maintain accurate depictions of properties in Virtual Tours, Floor Plans and descriptions, however, these are intended only as a guide and purchasers must satisfy themselves by personal inspection.