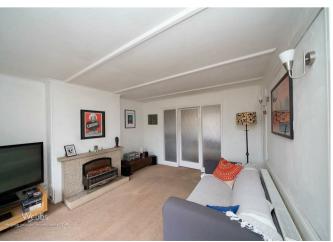

ARKING TO THE REAR
- BOOT/STORAGE ROOM
- IDEAL LOCATION
- GOOD SIZE PLOT

- TWO RECPETION ROOMS
- GARAGE TO THE REAR
- SPACIOUS THROUHGOUT
- PERFECT FOR FIRST TIME BUYERS
- CLOSE TO LOCAL SHOPS AND AMENITIES

# **Rooms and Dimensions**

### Porch

9'6" x 2'2" (2.91m x 0.68m)

### **Entrance Hall**

11'3" x 6'5" (3.45m x 1.97m)

### Lounge

13'9" x 6'5" (4.21m x 1.97m)

## **Dining Room**

9'4" x 14'11" (2.86m x 4.55)

### Kitchen

9'1" x 11'2" (2.79m x 3.41m)

## Store/ Boot room

9'1" x 6'0" (2.77m x 1.83m)

### **Bedroom One**

9'5" x 11'2" (2.89m x 3.41m)

### **Bedroom Two**

11'2" x 11'11" (3.41m x 3.64m)

### **Bedroom Three**

6'5" x 6'4" (1.96m x 1.95m)

### Bathroom

6'3" x 5'4" (1.93m x 1.65m)

### Front Garden

Rear Garden

## Garage to the rear

**Identification Checks** 



















GROUND FLOOR 1ST FLOOR



White very stierric has been made to ensure the accuracy of the footplan contained here, measurements of doors, indexides, comission and where times are approximate and on expensibility is able to the sign ensurement. This plan is for illustrative purposes only and should be used as such by any prospective purchaser. The services, systems and applicances shown have not be related and no guarantee as to their operability or efficiency can be given.

Made with Metopox 60024

Webbs Estate Agents - endeavour to maintain accurate depictions of properties in Virtual Tours, Floor Plans and descriptions, however, these are intended only as a guide and purchasers must satisfy themselves by personal inspection.