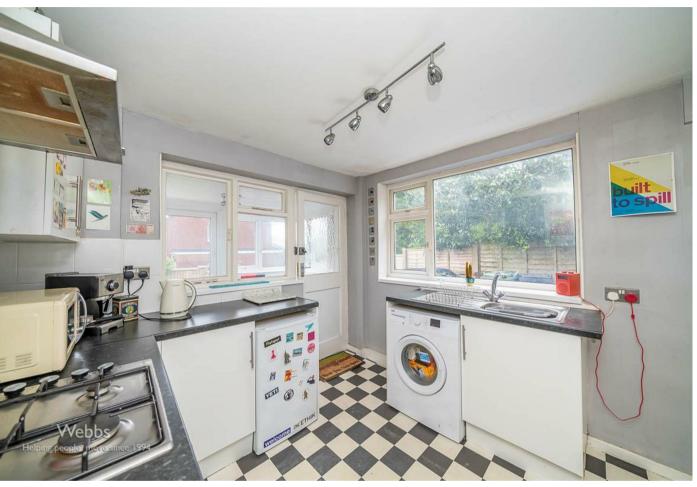

O THE REAR
- BOOT/STORAGE ROOM
- IDEAL LOCATION
- GOOD SIZE PLOT

- TWO RECPETION ROOMS
- GARAGE TO THE REAR
- SPACIOUS THROUHGOUT
- PERFECT FOR FIRST TIME BUYERS
- CLOSE TO LOCAL SHOPS AND AMENITIES

# **Rooms and Dimensions**

### Porch

9'6" x 2'2" (2.91m x 0.68m)

### **Entrance Hall**

11'3" x 6'5" (3.45m x 1.97m)

### Lounge

13'9" x 6'5" (4.21m x 1.97m)

## **Dining Room**

9'4" x 14'11" (2.86m x 4.55)

### Kitchen

9'1" x 11'2" (2.79m x 3.41m)

## Store/ Boot room

9'1" x 6'0" (2.77m x 1.83m)

### **Bedroom One**

9'5" x 11'2" (2.89m x 3.41m)

### **Bedroom Two**

11'2" x 11'11" (3.41m x 3.64m)

### **Bedroom Three**

6'5" x 6'4" (1.96m x 1.95m)

### Bathroom

6'3" x 5'4" (1.93m x 1.65m)

### Front Garden

Rear Garden

## Garage to the rear

**Identification Checks** 



















GROUND FLOOR 1ST FLOOR



White very stierric has been made to ensure the accuracy of the footplan contained here, measurements of doors, indexides, comission and where times are approximate and on expensibility is able to the sign ensurement. This plan is for illustrative purposes only and should be used as such by any prospective purchaser. The services, systems and applicances shown have not be related and no guarantee as to their operability or efficiency can be given.

Made with Metopox 60024

Webbs Estate Agents - endeavour to maintain accurate depictions of properties in Virtual Tours, Floor Plans and descriptions, however, these are intended only as a guide and purchasers must satisfy themselves by personal inspection.