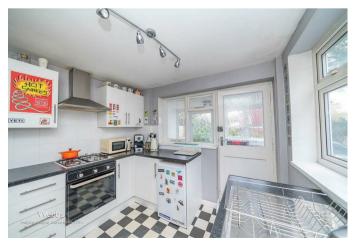

THE REAR
- BOOT/STORAGE ROOM
- IDEAL LOCATION
- GOOD SIZE PLOT

- TWO RECPETION ROOMS
- GARAGE TO THE REAR
- SPACIOUS THROUHGOUT
- PERFECT FOR FIRST TIME BUYERS
- CLOSE TO LOCAL SHOPS AND AMENITIES

# **Rooms and Dimensions**

### Porch

9'6" x 2'2" (2.91m x 0.68m)

### **Entrance Hall**

11'3" x 6'5" (3.45m x 1.97m)

### Lounge

13'9" x 6'5" (4.21m x 1.97m)

## **Dining Room**

9'4" x 14'11" (2.86m x 4.55)

### Kitchen

9'1" x 11'2" (2.79m x 3.41m)

## Store/ Boot room

9'1" x 6'0" (2.77m x 1.83m)

### **Bedroom One**

9'5" x 11'2" (2.89m x 3.41m)

### **Bedroom Two**

11'2" x 11'11" (3.41m x 3.64m)

### **Bedroom Three**

6'5" x 6'4" (1.96m x 1.95m)

### Bathroom

6'3" x 5'4" (1.93m x 1.65m)

### Front Garden

Rear Garden

## Garage to the rear

**Identification Checks** 



















GROUND FLOOR 1ST FLOOR



White very stierric has been made to ensure the accuracy of the footplan contained here, measurements of doors, indexides, comission and where times are approximate and on expensibility is able to the sign ensurement. This plan is for illustrative purposes only and should be used as such by any prospective purchaser. The services, systems and applicances shown have not be related and no guarantee as to their operability or efficiency can be given.

Made with Metopox 60024

Webbs Estate Agents - endeavour to maintain accurate depictions of properties in Virtual Tours, Floor Plans and descriptions, however, these are intended only as a guide and purchasers must satisfy themselves by personal inspection.