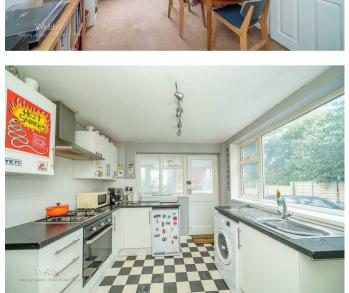

TO THE REAR
- BOOT/STORAGE ROOM
- IDEAL LOCATION
- GOOD SIZE PLOT

- TWO RECPETION ROOMS
- GARAGE TO THE REAR
- SPACIOUS THROUHGOUT
- PERFECT FOR FIRST TIME BUYERS
- CLOSE TO LOCAL SHOPS AND AMENITIES

# **Rooms and Dimensions**

### Porch

9'6" x 2'2" (2.91m x 0.68m)

### **Entrance Hall**

11'3" x 6'5" (3.45m x 1.97m)

### Lounge

13'9" x 6'5" (4.21m x 1.97m)

## **Dining Room**

9'4" x 14'11" (2.86m x 4.55)

### Kitchen

9'1" x 11'2" (2.79m x 3.41m)

## Store/ Boot room

9'1" x 6'0" (2.77m x 1.83m)

### **Bedroom One**

9'5" x 11'2" (2.89m x 3.41m)

### **Bedroom Two**

11'2" x 11'11" (3.41m x 3.64m)

### **Bedroom Three**

6'5" x 6'4" (1.96m x 1.95m)

### Bathroom

6'3" x 5'4" (1.93m x 1.65m)

### Front Garden

Rear Garden

## Garage to the rear

**Identification Checks** 



















GROUND FLOOR 1ST FLOOR



White very stierric has been made to ensure the accuracy of the footplan contained here, measurements of doors, indexides, comission and where times are approximate and on expensibility is able to the sign ensurement. This plan is for illustrative purposes only and should be used as such by any prospective purchaser. The services, systems and applicances shown have not be related and no guarantee as to their operability or efficiency can be given.

Made with Metopox 60024

Webbs Estate Agents - endeavour to maintain accurate depictions of properties in Virtual Tours, Floor Plans and descriptions, however, these are intended only as a guide and purchasers must satisfy themselves by personal inspection.