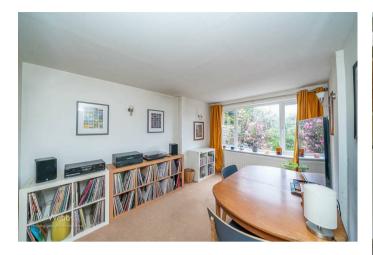

### Lounge

13'9" x 6'5" (4.21m x 1.97m)

## **Dining Room**

9'4" x 14'11" (2.86m x 4.55)