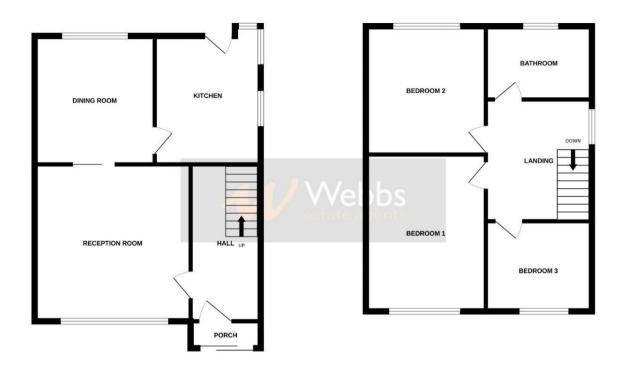

# **Rooms and Dimensions**

### Porch

9'6" x 2'2" (2.91m x 0.68m)

### **Entrance Hall**

11'3" x 6'5" (3.45m x 1.97m)

### Lounge

13'9" x 6'5" (4.21m x 1.97m)

## **Dining Room**

9'4" x 14'11" (2.86m x 4.55)

### Kitchen

9'1" x 11'2" (2.79m x 3.41m)

## Store/ Boot room

9'1" x 6'0" (2.77m x 1.83m)

### **Bedroom One**

9'5" x 11'2" (2.89m x 3.41m)

### **Bedroom Two**

11'2" x 11'11" (3.41m x 3.64m)

### **Bedroom Three**

6'5" x 6'4" (1.96m x 1.95m)

### Bathroom

6'3" x 5'4" (1.93m x 1.65m)

## Garage to the rear

**Identification Checks** 

GROUND FLOOR 1ST FLOOR

White very stierric has been made to ensure the accuracy of the footplan contained here, measurements of doors, indexides, comission and where times are approximate and on expensibility is able to the sign ensurement. This plan is for illustrative purposes only and should be used as such by any prospective purchaser. The services, systems and applicances shown have not be related and no guarantee as to their operability or efficiency can be given.