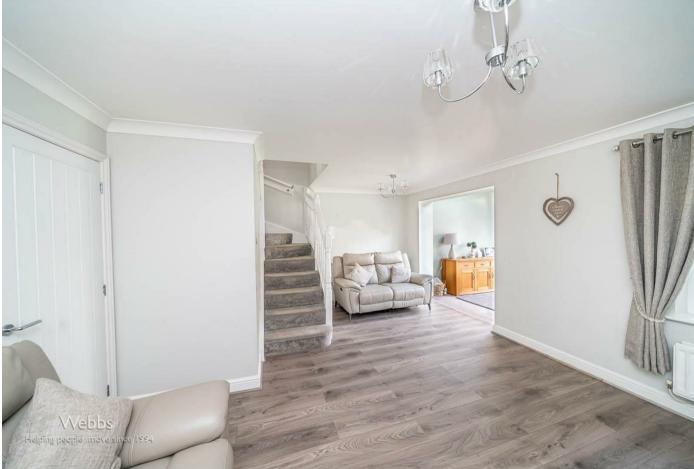

ED
- TWO RECPETION ROOMS
- REFITTED KITCHEN
- RENOVATED THROUGHOUT
- CUL-DE-SAC LOCATION

- BI FOLDING DOORS AND SKYLIGHT TO THE REAR
- UTILITY ROOM
- REFITTED BATHROOM
- LANDSCAPED REAR GARDEN
- CLOSE TO LOCAL SHOPS AND AMENITIES

# **Rooms and Dimensions**

#### Kitchen

7'2" x 10'7" (2.187m x 3.227m)

### Lounge

19'9" x 13'9" (6.04m x 4.196m)

#### **Sun Room**

18'0" x 8'10" (5.49m x 2.699m)

## **Utility Room**

7'3" x 7'3" (2.222m x 2.223m )

## Garage

7'3" x 6'6",2007'10" (2.222m x 2,612m)

Hall

## **Bedroom One**

11'11" x 9'10",1512'5" (3.633m x 3,461m)

#### En suite

4'2" x 4'10" (1.290m x 1.481m)

## **Bedroom Two**

12'5" x 9'9" (3.800m x 2.972m)

## Bedroom three

3'9" x 8'10" (1.153m x 2.698m)

#### **Bathroom**

6'4" x 4'8" (1.947m x 1.433m)

#### Rear Garden



















GROUND FLOOR 1ST FLOOR



Whilst every attempt has been made to ensure the accuracy of the floorplan contained here, measurements of doors, windows, rooms and any other terms are approximate and no responsibility is taken for any error, prospective purchaser. The services, systems and appliances shown have not been tested and no guarantee as to their operability or efficiency can be given.

Made with Meropic 60024

Webbs Estate Agents - endeavour to maintain accurate depictions of properties in Virtual Tours, Floor Plans and descriptions, however, these are intended only as a guide and purchasers must satisfy themselves by personal inspection.