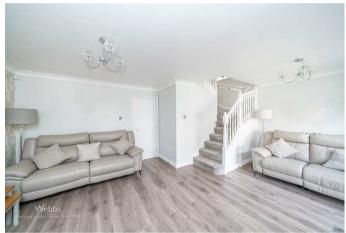

CHED
- TWO RECPETION ROOMS
- REFITTED KITCHEN
- RENOVATED THROUGHOUT
- CUL-DE-SAC LOCATION

- BI FOLDING DOORS AND SKYLIGHT TO THE REAR
- UTILITY ROOM
- REFITTED BATHROOM
- LANDSCAPED REAR GARDEN
- CLOSE TO LOCAL SHOPS AND AMENITIES

# **Rooms and Dimensions**

#### Kitchen

7'2" x 10'7" (2.187m x 3.227m)

### Lounge

19'9" x 13'9" (6.04m x 4.196m)

#### **Sun Room**

18'0" x 8'10" (5.49m x 2.699m)

## **Utility Room**

7'3" x 7'3" (2.222m x 2.223m )

## Garage

7'3" x 6'6",2007'10" (2.222m x 2,612m)

Hall

## **Bedroom One**

11'11" x 9'10",1512'5" (3.633m x 3,461m)

#### En suite

4'2" x 4'10" (1.290m x 1.481m)

## **Bedroom Two**

12'5" x 9'9" (3.800m x 2.972m)

## Bedroom three

3'9" x 8'10" (1.153m x 2.698m)

#### **Bathroom**

6'4" x 4'8" (1.947m x 1.433m)

#### Rear Garden



















GROUND FLOOR 1ST FLOOR



Whilst every attempt has been made to ensure the accuracy of the floorplan contained here, measurements of doors, windows, rooms and any other terms are approximate and no responsibility is taken for any error, prospective purchaser. The services, systems and appliances shown have not been tested and no guarantee as to their operability or efficiency can be given.

Made with Meropic 60024

Webbs Estate Agents - endeavour to maintain accurate depictions of properties in Virtual Tours, Floor Plans and descriptions, however, these are intended only as a guide and purchasers must satisfy themselves by personal inspection.