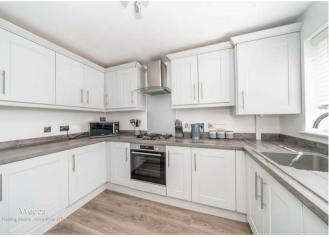

M DETACHED
- TWO RECPETION ROOMS
- REFITTED KITCHEN
- RENOVATED THROUGHOUT
- CUL-DE-SAC LOCATION

- BI FOLDING DOORS AND SKYLIGHT TO THE REAR
- UTILITY ROOM
- REFITTED BATHROOM
- LANDSCAPED REAR GARDEN
- CLOSE TO LOCAL SHOPS AND AMENITIES

# **Rooms and Dimensions**

#### Kitchen

7'2" x 10'7" (2.187m x 3.227m)

### Lounge

19'9" x 13'9" (6.04m x 4.196m)

#### **Sun Room**

18'0" x 8'10" (5.49m x 2.699m)

## **Utility Room**

7'3" x 7'3" (2.222m x 2.223m )

## Garage

7'3" x 6'6",2007'10" (2.222m x 2,612m)

Hall

## **Bedroom One**

11'11" x 9'10",1512'5" (3.633m x 3,461m)

#### En suite

4'2" x 4'10" (1.290m x 1.481m)

## **Bedroom Two**

12'5" x 9'9" (3.800m x 2.972m)

## Bedroom three

3'9" x 8'10" (1.153m x 2.698m)

#### **Bathroom**

6'4" x 4'8" (1.947m x 1.433m)

#### Rear Garden



















GROUND FLOOR 1ST FLOOR



Whilst every attempt has been made to ensure the accuracy of the floorplan contained here, measurements of doors, windows, rooms and any other terms are approximate and no responsibility is taken for any error, prospective purchaser. The services, systems and appliances shown have not been tested and no guarantee as to their operability or efficiency can be given.

Made with Meropic 60024

Webbs Estate Agents - endeavour to maintain accurate depictions of properties in Virtual Tours, Floor Plans and descriptions, however, these are intended only as a guide and purchasers must satisfy themselves by personal inspection.