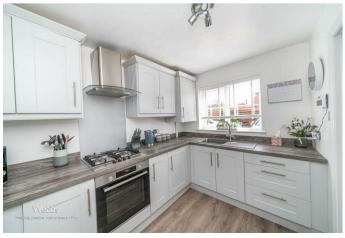

TWO RECPETION ROOMS
- REFITTED KITCHEN
- RENOVATED THROUGHOUT
- CUL-DE-SAC LOCATION

- BI FOLDING DOORS AND SKYLIGHT TO THE REAR
- UTILITY ROOM
- REFITTED BATHROOM
- LANDSCAPED REAR GARDEN
- CLOSE TO LOCAL SHOPS AND AMENITIES

# **Rooms and Dimensions**

#### Kitchen

7'2" x 10'7" (2.187m x 3.227m)

### Lounge

19'9" x 13'9" (6.04m x 4.196m)

#### **Sun Room**

18'0" x 8'10" (5.49m x 2.699m)

## **Utility Room**

7'3" x 7'3" (2.222m x 2.223m )

## Garage

7'3" x 6'6",2007'10" (2.222m x 2,612m)

Hall

## **Bedroom One**

11'11" x 9'10",1512'5" (3.633m x 3,461m)

#### En suite

4'2" x 4'10" (1.290m x 1.481m)

## **Bedroom Two**

12'5" x 9'9" (3.800m x 2.972m)

## Bedroom three

3'9" x 8'10" (1.153m x 2.698m)

#### **Bathroom**

6'4" x 4'8" (1.947m x 1.433m)

#### Rear Garden



















GROUND FLOOR 1ST FLOOR



Whilst every attempt has been made to ensure the accuracy of the floorplan contained here, measurements of doors, windows, rooms and any other terms are approximate and no responsibility is taken for any error, prospective purchaser. The services, systems and appliances shown have not been tested and no guarantee as to their operability or efficiency can be given.

Made with Meropic 60024

Webbs Estate Agents - endeavour to maintain accurate depictions of properties in Virtual Tours, Floor Plans and descriptions, however, these are intended only as a guide and purchasers must satisfy themselves by personal inspection.