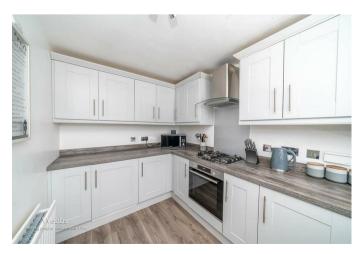

- TWO RECPETION ROOMS
- REFITTED KITCHEN
- RENOVATED THROUGHOUT
- CUL-DE-SAC LOCATION

- BI FOLDING DOORS AND SKYLIGHT TO THE REAR
- UTILITY ROOM
- REFITTED BATHROOM
- LANDSCAPED REAR GARDEN
- CLOSE TO LOCAL SHOPS AND AMENITIES

# **Rooms and Dimensions**

#### Kitchen

7'2" x 10'7" (2.187m x 3.227m)

### Lounge

19'9" x 13'9" (6.04m x 4.196m)

#### **Sun Room**

18'0" x 8'10" (5.49m x 2.699m)

## **Utility Room**

7'3" x 7'3" (2.222m x 2.223m )

## Garage

7'3" x 6'6",2007'10" (2.222m x 2,612m)

Hall

## **Bedroom One**

11'11" x 9'10",1512'5" (3.633m x 3,461m)

#### En suite

4'2" x 4'10" (1.290m x 1.481m)

## **Bedroom Two**

12'5" x 9'9" (3.800m x 2.972m)

## Bedroom three

3'9" x 8'10" (1.153m x 2.698m)

#### **Bathroom**

6'4" x 4'8" (1.947m x 1.433m)

#### Rear Garden



















GROUND FLOOR 1ST FLOOR



Whilst every attempt has been made to ensure the accuracy of the floorplan contained here, measurements of doors, windows, rooms and any other terms are approximate and no responsibility is taken for any error, prospective purchaser. The services, systems and appliances shown have not been tested and no guarantee as to their operability or efficiency can be given.

Made with Meropic 60024

Webbs Estate Agents - endeavour to maintain accurate depictions of properties in Virtual Tours, Floor Plans and descriptions, however, these are intended only as a guide and purchasers must satisfy themselves by personal inspection.