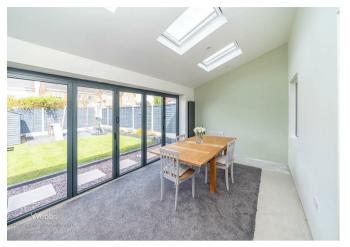

OOM DETACHED
- TWO RECPETION ROOMS
- REFITTED KITCHEN
- RENOVATED THROUGHOUT
- CUL-DE-SAC LOCATION

- BI FOLDING DOORS AND SKYLIGHT TO THE REAR
- UTILITY ROOM
- REFITTED BATHROOM
- LANDSCAPED REAR GARDEN
- CLOSE TO LOCAL SHOPS AND AMENITIES

# **Rooms and Dimensions**

#### Kitchen

7'2" x 10'7" (2.187m x 3.227m)

### Lounge

19'9" x 13'9" (6.04m x 4.196m)

#### **Sun Room**

18'0" x 8'10" (5.49m x 2.699m)

## **Utility Room**

7'3" x 7'3" (2.222m x 2.223m )

## Garage

7'3" x 6'6",2007'10" (2.222m x 2,612m)

Hall

## **Bedroom One**

11'11" x 9'10",1512'5" (3.633m x 3,461m)

#### En suite

4'2" x 4'10" (1.290m x 1.481m)

## **Bedroom Two**

12'5" x 9'9" (3.800m x 2.972m)

## Bedroom three

3'9" x 8'10" (1.153m x 2.698m)

#### **Bathroom**

6'4" x 4'8" (1.947m x 1.433m)

#### Rear Garden



















GROUND FLOOR 1ST FLOOR



Whilst every attempt has been made to ensure the accuracy of the floorplan contained here, measurements of doors, windows, rooms and any other terms are approximate and no responsibility is taken for any error, prospective purchaser. The services, systems and appliances shown have not been tested and no guarantee as to their operability or efficiency can be given.

Made with Meropic 60024

Webbs Estate Agents - endeavour to maintain accurate depictions of properties in Virtual Tours, Floor Plans and descriptions, however, these are intended only as a guide and purchasers must satisfy themselves by personal inspection.