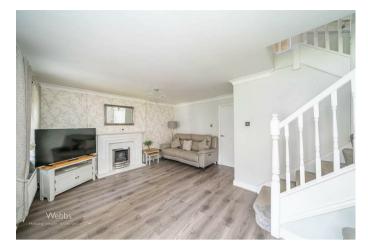

TACHED
- TWO RECPETION ROOMS
- REFITTED KITCHEN
- RENOVATED THROUGHOUT
- CUL-DE-SAC LOCATION

- BI FOLDING DOORS AND SKYLIGHT TO THE REAR
- UTILITY ROOM
- REFITTED BATHROOM
- LANDSCAPED REAR GARDEN
- CLOSE TO LOCAL SHOPS AND AMENITIES

# **Rooms and Dimensions**

#### Kitchen

7'2" x 10'7" (2.187m x 3.227m)

### Lounge

19'9" x 13'9" (6.04m x 4.196m)

#### **Sun Room**

18'0" x 8'10" (5.49m x 2.699m)

## **Utility Room**

7'3" x 7'3" (2.222m x 2.223m )

## Garage

7'3" x 6'6",2007'10" (2.222m x 2,612m)

Hall

## **Bedroom One**

11'11" x 9'10",1512'5" (3.633m x 3,461m)

#### En suite

4'2" x 4'10" (1.290m x 1.481m)

## **Bedroom Two**

12'5" x 9'9" (3.800m x 2.972m)

## Bedroom three

3'9" x 8'10" (1.153m x 2.698m)

#### **Bathroom**

6'4" x 4'8" (1.947m x 1.433m)

#### Rear Garden



















GROUND FLOOR 1ST FLOOR



Whilst every attempt has been made to ensure the accuracy of the floorplan contained here, measurements of doors, windows, rooms and any other terms are approximate and no responsibility is taken for any error, prospective purchaser. The services, systems and appliances shown have not been tested and no guarantee as to their operability or efficiency can be given.

Made with Meropic 60024

Webbs Estate Agents - endeavour to maintain accurate depictions of properties in Virtual Tours, Floor Plans and descriptions, however, these are intended only as a guide and purchasers must satisfy themselves by personal inspection.