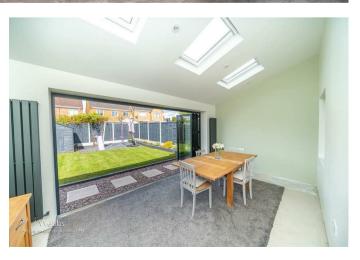

WO RECPETION ROOMS
- REFITTED KITCHEN
- RENOVATED THROUGHOUT
- CUL-DE-SAC LOCATION

- BI FOLDING DOORS AND SKYLIGHT TO THE REAR
- UTILITY ROOM
- REFITTED BATHROOM
- LANDSCAPED REAR GARDEN
- CLOSE TO LOCAL SHOPS AND AMENITIES

# **Rooms and Dimensions**

#### Kitchen

7'2" x 10'7" (2.187m x 3.227m)

### Lounge

19'9" x 13'9" (6.04m x 4.196m)

#### **Sun Room**

18'0" x 8'10" (5.49m x 2.699m)

## **Utility Room**

7'3" x 7'3" (2.222m x 2.223m )

## Garage

7'3" x 6'6",2007'10" (2.222m x 2,612m)

Hall

## **Bedroom One**

11'11" x 9'10",1512'5" (3.633m x 3,461m)

#### En suite

4'2" x 4'10" (1.290m x 1.481m)

## **Bedroom Two**

12'5" x 9'9" (3.800m x 2.972m)

## Bedroom three

3'9" x 8'10" (1.153m x 2.698m)

#### **Bathroom**

6'4" x 4'8" (1.947m x 1.433m)

#### Rear Garden



















GROUND FLOOR 1ST FLOOR



Whilst every attempt has been made to ensure the accuracy of the floorplan contained here, measurements of doors, windows, rooms and any other terms are approximate and no responsibility is taken for any error, prospective purchaser. The services, systems and appliances shown have not been tested and no guarantee as to their operability or efficiency can be given.

Made with Meropic 60024

Webbs Estate Agents - endeavour to maintain accurate depictions of properties in Virtual Tours, Floor Plans and descriptions, however, these are intended only as a guide and purchasers must satisfy themselves by personal inspection.