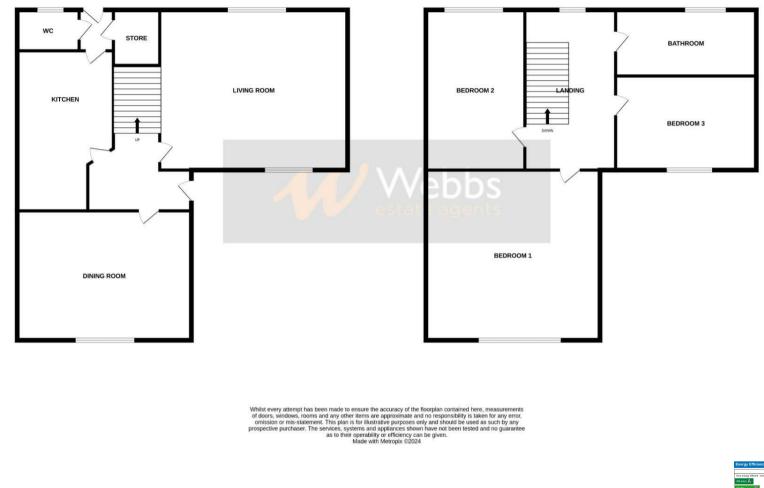

## **Rooms and Dimensions**

**Entrance hall** 

**Dining room** 11'7" x 8'5" (3.54m x 2.58m)

**Living room** 13'4" x 11'10" (4.08m x 3.61m)

**Kitchen** 14'0" x 6'11" (4.29m x 2.11m)

**Rear lobby** 

Guest WC

First floor landing

- NO ONWARD CHAIN
- TWO RECEPTION ROOMS
- BATHROOM
- FRONT AND REAR GARDENS
- EASY ACCESS TO SHOPS, SCHOOLS , AMENITIES AND HOSPITAL

**Bedroom one** 13'10" x 11'8" (4.24m x 3.56m)

**Bedroom two** 13'5" x 6'11" (4.09m x 2.12m)

**Bedroom three** 8'7" x 9'1" (2.63m x 2.78m)

Bathroom

Front garden and driveway to side Generous private rear garden

**GROUND FLOOR** 

**1ST FLOOR** 

Webbs Estate Agents - endeavour to maintain accurate depictions of properties in Virtual Tours, Floor Plans and descriptions, however, these are intended only as a guide and purchasers must satisfy themselves by personal inspection.