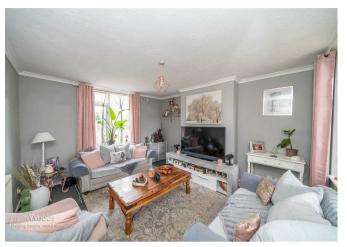

## **Rooms and Dimensions**

**Entrance hall** 

**Dining room** 

11'7" x 8'5" (3.54m x 2.58m)

**Living room** 

13'4" x 11'10" (4.08m x 3.61m)

Kitchen

14'0" x 6'11" (4.29m x 2.11m)