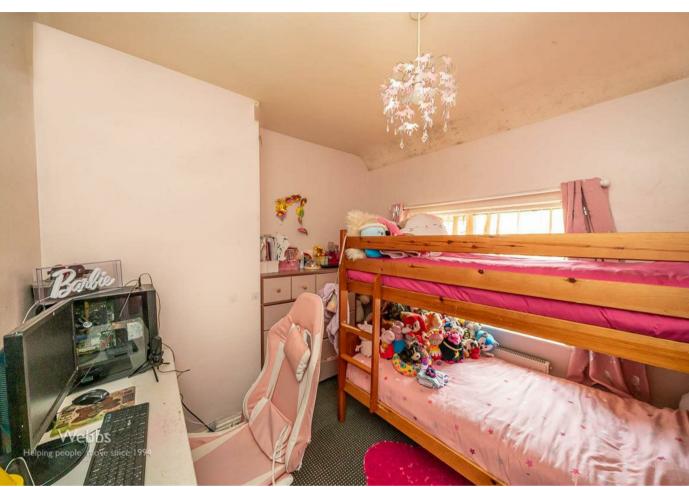

**Rear lobby** 

**Guest WC** 

First floor landing

Bedroom one

13'10" x 11'8" (4.24m x 3.56m)

**Bedroom two** 

13'5" x 6'11" (4.09m x 2.12m)

**Bedroom three** 