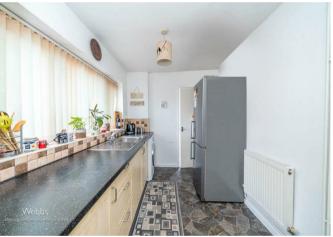

## **Rooms and Dimensions**

**Entrance hall** 

**Dining room** 

11'7" x 8'5" (3.54m x 2.58m)

**Living room** 

13'4" x 11'10" (4.08m x 3.61m)

Kitchen

14'0" x 6'11" (4.29m x 2.11m)