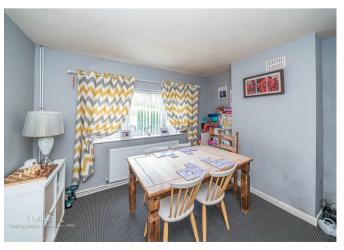

## **Rooms and Dimensions**

**Entrance hall** 

**Dining room** 

11'7" x 8'5" (3.54m x 2.58m)

**Living room** 

13'4" x 11'10" (4.08m x 3.61m)

Kitchen

14'0" x 6'11" (4.29m x 2.11m)