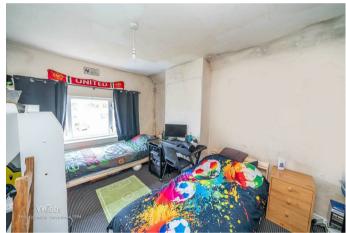

**Rear lobby** 

**Guest WC** 

First floor landing

Bedroom one

13'10" x 11'8" (4.24m x 3.56m)

**Bedroom two** 

13'5" x 6'11" (4.09m x 2.12m)

**Bedroom three** 