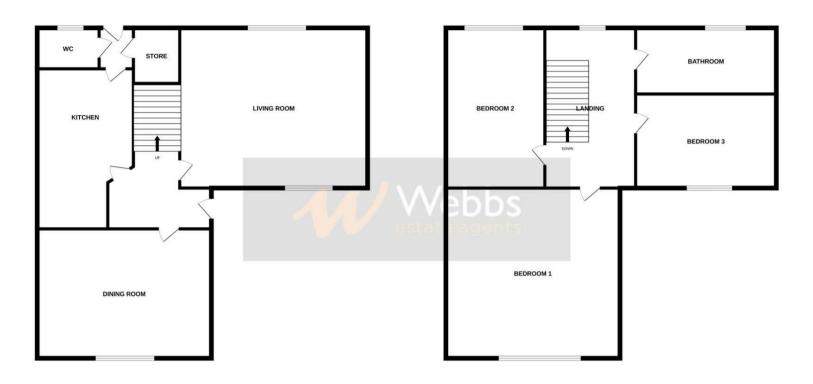

## **Rooms and Dimensions**

**Entrance hall** 

**Dining room** 

11'7" x 8'5" (3.54m x 2.58m)

**Living room** 

13'4" x 11'10" (4.08m x 3.61m)

Kitchen

14'0" x 6'11" (4.29m x 2.11m)

**Rear lobby** 

**Guest WC** 

First floor landing

Bedroom one

13'10" x 11'8" (4.24m x 3.56m)

**Bedroom two** 

13'5" x 6'11" (4.09m x 2.12m)

**Bedroom three** 

8'7" x 9'1" (2.63m x 2.78m)

Bathroom

Front garden and driveway to side

Generous private rear garden

GROUND FLOOR 1ST FLOOR

Whilst every attempt has been made to ensure the accuracy of the floorplan contained here, measurements of doors, windows, rooms and any other items are approximate and no responsibility is taken for any error, omission or mis-statement. This plan is for illustrative purposes only and should be used as such by any prospective purchaser. The services, systems and appliances shown have not been tested and no guarantee as to their operability or efficiency can be given.