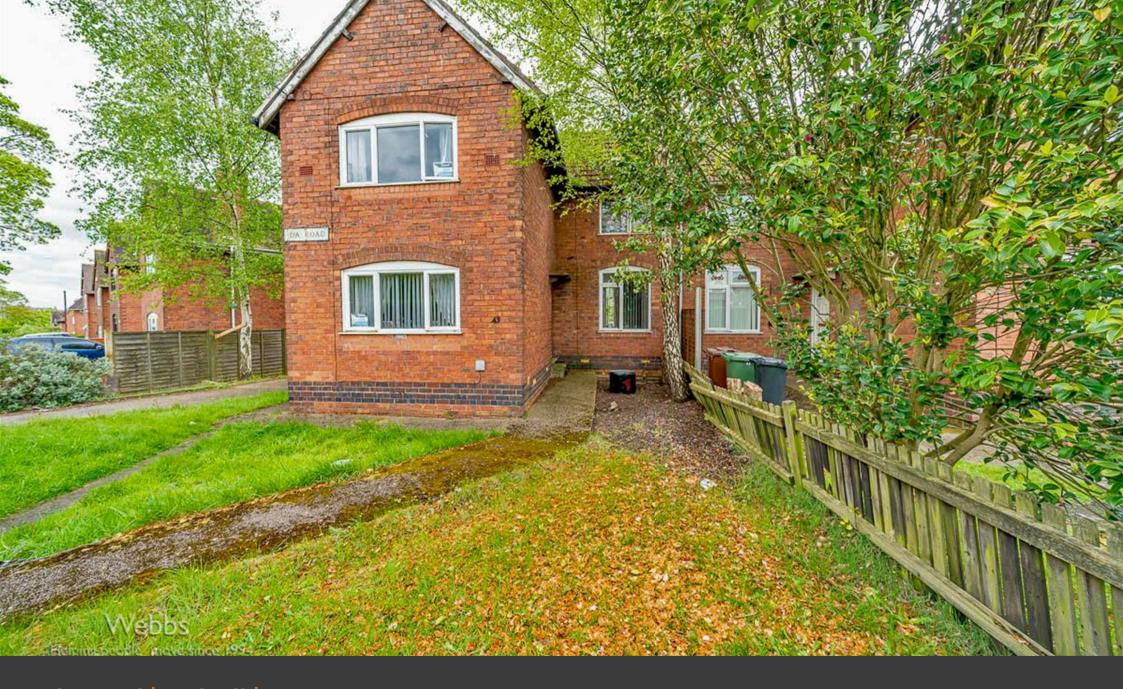

Ida Road | Walsall | WS2 9SS Offers Over £200,000

Webbs Estate Agents have pleasure in offering this traditional semi detached home with no onward chain, situated in a popular and convenient location, being close to all local amenities, shops, schools and hospital. Briefly comprising on the ground floor: Reception hallway, living room, dining room, kitchen and downstairs WC. The first floor landing leads to three good sized bedrooms and family bathroom with WC. Externally there is a driveway to the fore with garden leading to a private rear garden. For a viewing please call 01922 663399.

8'7" x 9'1" (2.63m x 2.78m)

Bathroom

Front garden and driveway to side

Generous private rear garden

GROUND FLOOR 1ST FLOOR

Whilst every attempt has been made to ensure the accuracy of the floorplan contained here, measurements of doors, windows, rooms and any other items are approximate and no responsibility is taken for any error, omission or mis-statement. This plan is for illustrative purposes only and should be used as such by any prospective purchaser. The services, systems and appliances shown have not been tested and no guarantee as to their operability or efficiency can be given.