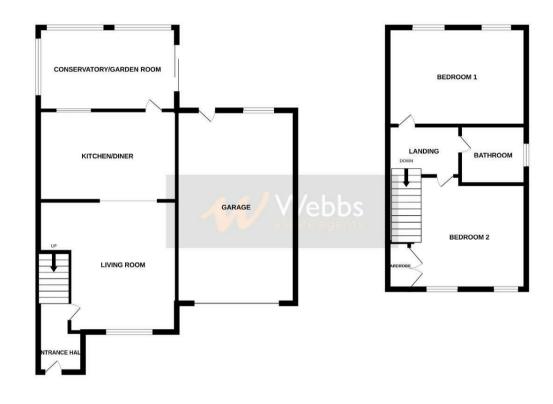

## **Rooms and Dimensions**

## **Entrance hall**

Living room 14'2" x 11'10" max 8'8" min (4.34m x 3.61m max 2.65m min)

**Kitchen dining room** 11'10" x 7'10" (3.62m x 2.40m)

**Conservatory/garden room** 14'9" x 6'7" (4.50m x 2.02m)

**First floor landing** 

- HIGHLY DESIRABLE LOCATION IN ESSINGTON
- KITCHEN AND CONSERVATORY/GARDEN ROOM
- FRONT GARDEN, DRIVE AND GARAGE
- EASY ACCESS TO SCHOOLS, AMENITIES AND TRANSPORT LINKS

Bedroom one 11'10" x 7'6" (3.63m x 2.29m)

**Bedroom two** 8'9" x 8'1" (2.68m x 2.47m)

Bathroom

Front driveway and garden

**Side garage** 16'1" x 12'0" (4.91m x 3.67m)

Private and enclosed rear garden

GROUND FLOOR

1ST FLOOR

White every attempt has been made to ensure the accuracy of the foorplan contained here, measurements of doors, wordsow, cross and may other terms are operationate and to responsible to any error, prospective purchaser. The terroles, systems and applications theorem have not been tested and no guarantee as to there overability or efficiency can be given. May any advance as to there overability or efficiency can be given.