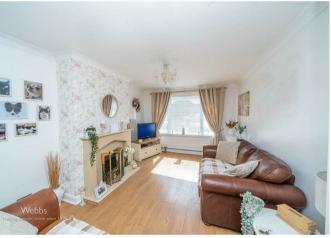

This home briefly comprises of an entrance hallway with under-stairs storage, a fitted kitchen benefiting from integrated fridge and access to the rear garden, lounge diner which then leads onto the conservatory to the rear.

## **Rooms and Dimensions**

**Entrance Hall** 

8'3" x 2'10" (2.54m x 0.88m)

**Lounge Diner** 

10'7" x 28'5" (3.24m x 8.67)

Consevatory

10'11" x 11'5" (3.33m x 3.48)

Kitchen