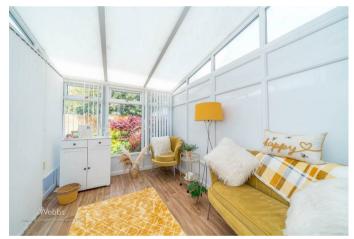

This home briefly comprises of an entrance hallway with under-stairs storage, a fitted kitchen benefiting from integrated fridge and access to the rear garden, lounge diner which then leads onto the conservatory to the rear.

## **Rooms and Dimensions**

**Entrance Hall** 

8'3" x 2'10" (2.54m x 0.88m)

**Lounge Diner** 

10'7" x 28'5" (3.24m x 8.67)

Consevatory

10'11" x 11'5" (3.33m x 3.48)

Kitchen