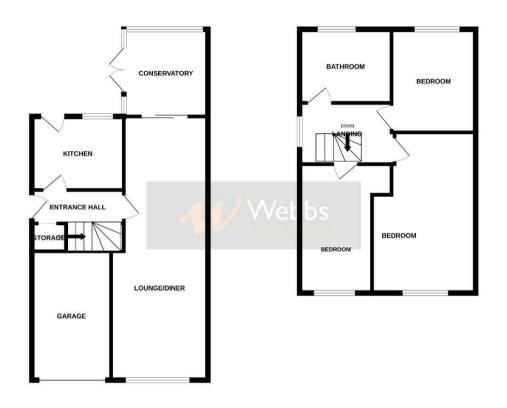

## **Rooms and Dimensions**

**Entrance Hall** 

8'3" x 2'10" (2.54m x 0.88m)

**Lounge Diner** 

10'7" x 28'5" (3.24m x 8.67)

Consevatory

10'11" x 11'5" (3.33m x 3.48)

Kitchen

9'1" x 8'6" (2.77m x 2.60m)

**Bedroom One** 

15'2" x 10'7" (4.63m x 3.23m)

**Bedroom Two** 

12'4" x 7'6" (3.78m x 2.29m)

**Bedroom Three** 

11'5" x 8'5" (3.49m x 2.58m)

Bathroom

9'0" x 6'6",121'4" (2.76m x 2,37m)

Rear Garden

**Front Drive** 

GROUND FLOOR 1ST FLOOR

Whilst every attempt has been made to ensure the accuracy of the Booplan contained here, measurements of boosy, windows, encors and any other liems are approximate and no responsibility to take in the any error, omission or mis-statement. This plan is for illustrative purposes only and should be used as such by any prospective purchaser. The services, systems and applicances shown have not been tested and no guarantee as to their operability or efficiency can be given.