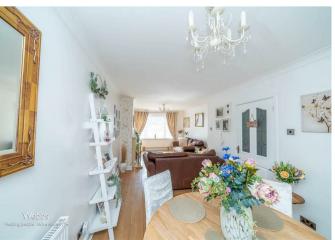

This home briefly comprises of an entrance hallway with under-stairs storage, a fitted kitchen benefiting from integrated fridge and access to the rear garden, lounge diner which then leads onto the conservatory to the rear.

## **Rooms and Dimensions**

**Entrance Hall** 

8'3" x 2'10" (2.54m x 0.88m)

**Lounge Diner** 

10'7" x 28'5" (3.24m x 8.67)

Consevatory

10'11" x 11'5" (3.33m x 3.48)

Kitchen