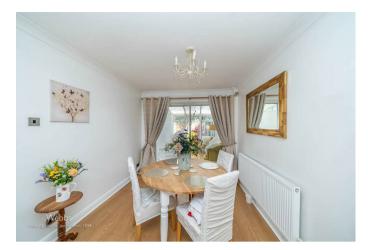

This home briefly comprises of an entrance hallway with under-stairs storage, a fitted kitchen benefiting from integrated fridge and access to the rear garden, lounge diner which then leads onto the conservatory to the rear.

## **Rooms and Dimensions**

**Entrance Hall** 

8'3" x 2'10" (2.54m x 0.88m)

**Lounge Diner** 

10'7" x 28'5" (3.24m x 8.67)

Consevatory

10'11" x 11'5" (3.33m x 3.48)

Kitchen