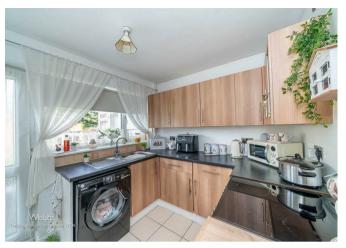

This home briefly comprises of an entrance hallway with under-stairs storage, a fitted kitchen benefiting from integrated fridge and access to the rear garden, lounge diner which then leads onto the conservatory to the rear.

## **Rooms and Dimensions**

**Entrance Hall** 

8'3" x 2'10" (2.54m x 0.88m)

**Lounge Diner** 

10'7" x 28'5" (3.24m x 8.67)

Consevatory

10'11" x 11'5" (3.33m x 3.48)

Kitchen

9'1" x 8'6" (2.77m x 2.60m)

**Bedroom One** 

15'2" x 10'7" (4.63m x 3.23m)

**Bedroom Two** 

12'4" x 7'6" (3.78m x 2.29m)

**Bedroom Three** 

11'5" x 8'5" (3.49m x 2.58m)

Bathroom