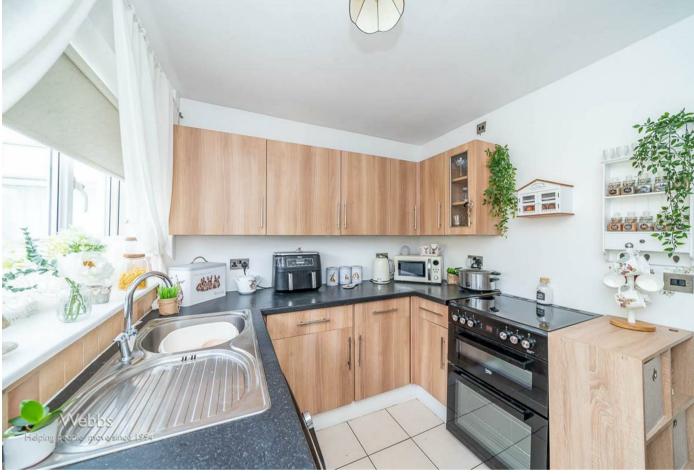

This home briefly comprises of an entrance hallway with under-stairs storage, a fitted kitchen benefiting from integrated fridge and access to the rear garden, lounge diner which then leads onto the conservatory to the rear.

## **Rooms and Dimensions**

**Entrance Hall** 

8'3" x 2'10" (2.54m x 0.88m)

**Lounge Diner** 

10'7" x 28'5" (3.24m x 8.67)

Consevatory

10'11" x 11'5" (3.33m x 3.48)

Kitchen

9'1" x 8'6" (2.77m x 2.60m)

**Bedroom One** 

15'2" x 10'7" (4.63m x 3.23m)

**Bedroom Two** 

12'4" x 7'6" (3.78m x 2.29m)

**Bedroom Three** 

11'5" x 8'5" (3.49m x 2.58m)

Bathroom