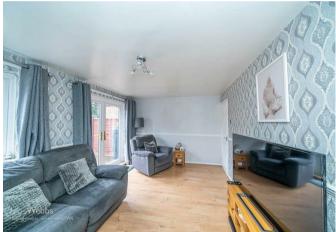

## **Rooms and Dimensions**

**Entrance hall** 

**Kitchen breakfast room** 10'0" x 8'10" (3.07m x 2.70m)

**Living room** 16'1" x 10'3" (4.91m x 3.14m)