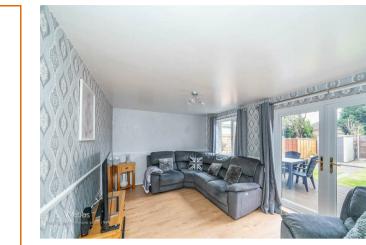

## **Rooms and Dimensions**

**Entrance hall** 

**Kitchen breakfast room** 10'0" x 8'10" (3.07m x 2.70m)

**Living room** 16'1" x 10'3" (4.91m x 3.14m)