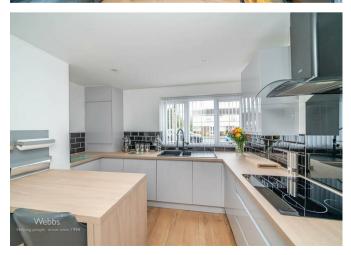

## **Rooms and Dimensions**

**Entrance hall** 

**Kitchen breakfast room** 10'0" x 8'10" (3.07m x 2.70m)

**Living room** 16'1" x 10'3" (4.91m x 3.14m)