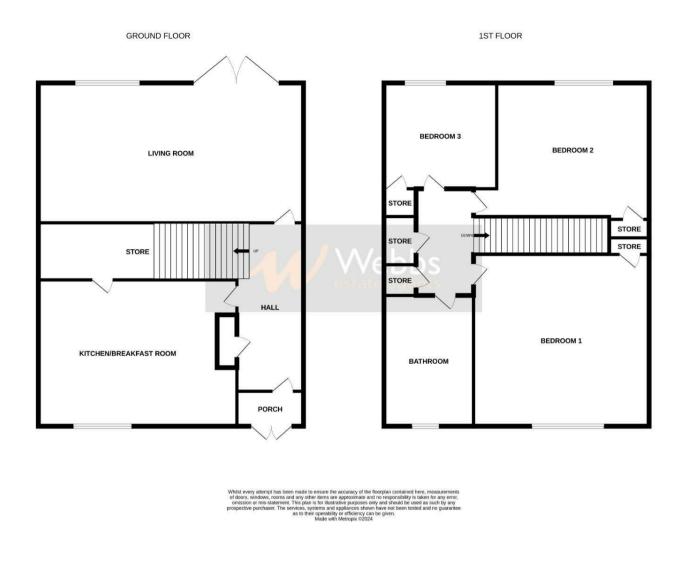

## **Rooms and Dimensions**

**Entrance hall** 

**Kitchen breakfast room** 10'0" x 8'10" (3.07m x 2.70m)

**Living room** 16'1" x 10'3" (4.91m x 3.14m)

## First floor landing

**Bedroom one** 10'4" x 10'7" (3.15m x 3.25m)

**Bedroom two** 10'10" x 7'4" (3.32m x 2.26m)

- IMPROVED TO A HIGH STANDARD THROUGHOUT
- MODERN KITCHEN BREAKFAST ROOM
- MODERN FAMILY BATHROOM
- PRIVATE REAR GARDEN
- DOUBLE GLAZING AND GAS CENTRAL HEATING

**Bedroom three** 8'3" x 8'4" (2.52m x 2.56m)

**Family bathroom** 7'4" x 5'5" (2.24m x 1.67m)

Front driveway

Private rear garden

Single garage in block

Webbs Estate Agents - endeavour to maintain accurate depictions of properties in Virtual Tours, Floor Plans and descriptions, however, these are intended only as a guide and purchasers must satisfy themselves by personal inspection.