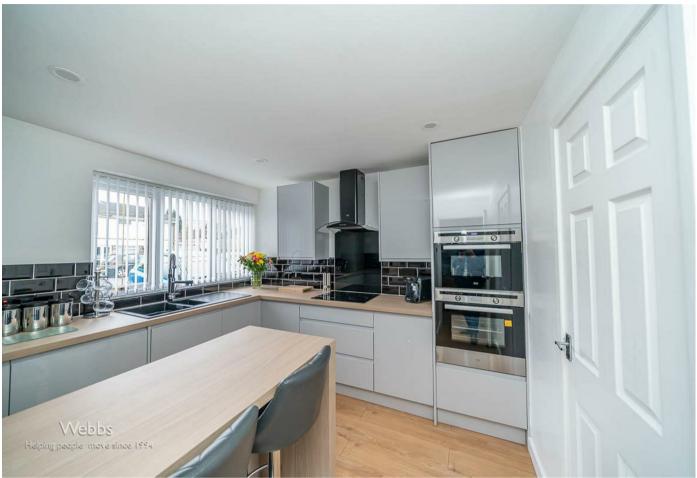

## **Rooms and Dimensions**

**Entrance hall** 

**Kitchen breakfast room** 10'0" x 8'10" (3.07m x 2.70m)

**Living room** 16'1" x 10'3" (4.91m x 3.14m)