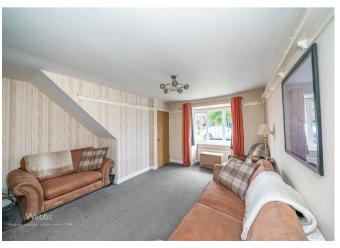

SED REAR GARDEN

- HIGHLY DESIRABLE TURNBERRY ESTATE LOCATION
- MODERN ENSUITE AND SHOWER ROOM WC.
- SPACIOUS MAIN LIVING ROOM
- GARAGE, DRIVE AND FRONT GARDEN
- EASY ACCESS TO TRAIN STATION, AMENITIES AND SHOPS

# **Rooms and Dimensions**

### **Entrance hall**

### Living room

13'4" max 10'2" min x 16'0" (4.07m max 3.10m min x 4.90m)

### **Dining room**

9'8" x 7'10" (2.96m x 2.39m)

## Kitchen

11'7" x 7'9" (3.55m x 2.37m)

### First floor landing

### Bedroom one

11'1" x 10'1" (3.40m x 3.09m)

### **En-suite**

### Bedroom two

11'1" x 7'6" (3.38m x 2.31m)

### **Bedroom three**

11'1" x 8'0" (3.40m x 2.44m)

### Family shower room WC

9'4" x 6'3" (2.86m x 1.93m)

## Front garden and driveway

### Garage

16'6" x 7'10" (5.05m x 2.39m)

Private, enclosed, landscaped rear garden





















Webbs Estate Agents - endeavour to maintain accurate depictions of properties in Virtual Tours, Floor Plans and descriptions, however, these are intended only as a guide and purchasers must satisfy themselves by personal inspection.