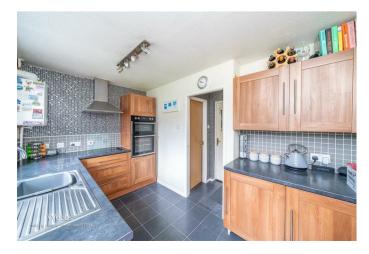

GARDEN

- HIGHLY DESIRABLE TURNBERRY ESTATE LOCATION
- MODERN ENSUITE AND SHOWER ROOM WC.
- SPACIOUS MAIN LIVING ROOM
- GARAGE, DRIVE AND FRONT GARDEN
- EASY ACCESS TO TRAIN STATION, AMENITIES AND SHOPS

# **Rooms and Dimensions**

### **Entrance hall**

### Living room

13'4" max 10'2" min x 16'0" (4.07m max 3.10m min x 4.90m)

### **Dining room**

9'8" x 7'10" (2.96m x 2.39m)

## Kitchen

11'7" x 7'9" (3.55m x 2.37m)

### First floor landing

### Bedroom one

11'1" x 10'1" (3.40m x 3.09m)

### **En-suite**

### Bedroom two

11'1" x 7'6" (3.38m x 2.31m)

### **Bedroom three**

11'1" x 8'0" (3.40m x 2.44m)

### Family shower room WC

9'4" x 6'3" (2.86m x 1.93m)

## Front garden and driveway

### Garage

16'6" x 7'10" (5.05m x 2.39m)

Private, enclosed, landscaped rear garden





















Webbs Estate Agents - endeavour to maintain accurate depictions of properties in Virtual Tours, Floor Plans and descriptions, however, these are intended only as a guide and purchasers must satisfy themselves by personal inspection.