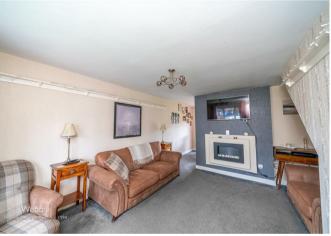

LOSED REAR GARDEN

- HIGHLY DESIRABLE TURNBERRY ESTATE LOCATION
- MODERN ENSUITE AND SHOWER ROOM WC.
- SPACIOUS MAIN LIVING ROOM
- GARAGE, DRIVE AND FRONT GARDEN
- EASY ACCESS TO TRAIN STATION, AMENITIES AND SHOPS

# **Rooms and Dimensions**

### **Entrance hall**

### Living room

13'4" max 10'2" min x 16'0" (4.07m max 3.10m min x 4.90m)

### **Dining room**

9'8" x 7'10" (2.96m x 2.39m)

## Kitchen

11'7" x 7'9" (3.55m x 2.37m)

### First floor landing

### Bedroom one

11'1" x 10'1" (3.40m x 3.09m)

### **En-suite**

### Bedroom two

11'1" x 7'6" (3.38m x 2.31m)

### **Bedroom three**

11'1" x 8'0" (3.40m x 2.44m)

### Family shower room WC

9'4" x 6'3" (2.86m x 1.93m)

## Front garden and driveway

### Garage

16'6" x 7'10" (5.05m x 2.39m)

Private, enclosed, landscaped rear garden





















Webbs Estate Agents - endeavour to maintain accurate depictions of properties in Virtual Tours, Floor Plans and descriptions, however, these are intended only as a guide and purchasers must satisfy themselves by personal inspection.