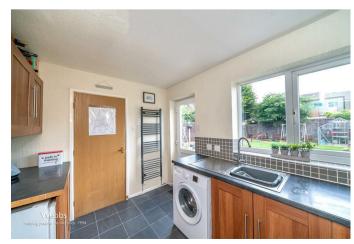

DEN

- HIGHLY DESIRABLE TURNBERRY ESTATE LOCATION
- MODERN ENSUITE AND SHOWER ROOM WC.
- SPACIOUS MAIN LIVING ROOM
- GARAGE, DRIVE AND FRONT GARDEN
- EASY ACCESS TO TRAIN STATION, AMENITIES AND SHOPS

# **Rooms and Dimensions**

### **Entrance hall**

### Living room

13'4" max 10'2" min x 16'0" (4.07m max 3.10m min x 4.90m)

### **Dining room**

9'8" x 7'10" (2.96m x 2.39m)

## Kitchen

11'7" x 7'9" (3.55m x 2.37m)

### First floor landing

### Bedroom one

11'1" x 10'1" (3.40m x 3.09m)

### **En-suite**

### Bedroom two

11'1" x 7'6" (3.38m x 2.31m)

### **Bedroom three**

11'1" x 8'0" (3.40m x 2.44m)

### Family shower room WC

9'4" x 6'3" (2.86m x 1.93m)

## Front garden and driveway

### Garage

16'6" x 7'10" (5.05m x 2.39m)

Private, enclosed, landscaped rear garden





















Webbs Estate Agents - endeavour to maintain accurate depictions of properties in Virtual Tours, Floor Plans and descriptions, however, these are intended only as a guide and purchasers must satisfy themselves by personal inspection.