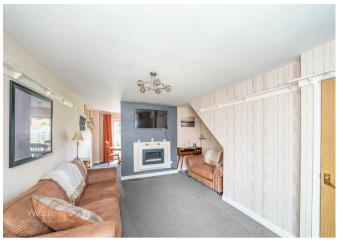

NCLOSED REAR GARDEN

- HIGHLY DESIRABLE TURNBERRY ESTATE LOCATION
- MODERN ENSUITE AND SHOWER ROOM WC.
- SPACIOUS MAIN LIVING ROOM
- GARAGE, DRIVE AND FRONT GARDEN
- EASY ACCESS TO TRAIN STATION, AMENITIES AND SHOPS

# **Rooms and Dimensions**

### **Entrance hall**

### Living room

13'4" max 10'2" min x 16'0" (4.07m max 3.10m min x 4.90m)

### **Dining room**

9'8" x 7'10" (2.96m x 2.39m)

## Kitchen

11'7" x 7'9" (3.55m x 2.37m)

### First floor landing

### Bedroom one

11'1" x 10'1" (3.40m x 3.09m)

### **En-suite**

### Bedroom two

11'1" x 7'6" (3.38m x 2.31m)

### **Bedroom three**

11'1" x 8'0" (3.40m x 2.44m)

### Family shower room WC

9'4" x 6'3" (2.86m x 1.93m)

## Front garden and driveway

### Garage

16'6" x 7'10" (5.05m x 2.39m)

Private, enclosed, landscaped rear garden





















Webbs Estate Agents - endeavour to maintain accurate depictions of properties in Virtual Tours, Floor Plans and descriptions, however, these are intended only as a guide and purchasers must satisfy themselves by personal inspection.