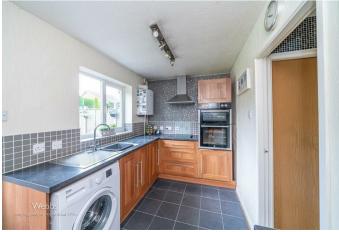

ARDEN

- HIGHLY DESIRABLE TURNBERRY ESTATE LOCATION
- MODERN ENSUITE AND SHOWER ROOM WC.
- SPACIOUS MAIN LIVING ROOM
- GARAGE, DRIVE AND FRONT GARDEN
- EASY ACCESS TO TRAIN STATION, AMENITIES AND SHOPS

# **Rooms and Dimensions**

### **Entrance hall**

### Living room

13'4" max 10'2" min x 16'0" (4.07m max 3.10m min x 4.90m)

### **Dining room**

9'8" x 7'10" (2.96m x 2.39m)

## Kitchen

11'7" x 7'9" (3.55m x 2.37m)

### First floor landing

### Bedroom one

11'1" x 10'1" (3.40m x 3.09m)

### **En-suite**

### Bedroom two

11'1" x 7'6" (3.38m x 2.31m)

### **Bedroom three**

11'1" x 8'0" (3.40m x 2.44m)

### Family shower room WC

9'4" x 6'3" (2.86m x 1.93m)

## Front garden and driveway

### Garage

16'6" x 7'10" (5.05m x 2.39m)

Private, enclosed, landscaped rear garden





















Webbs Estate Agents - endeavour to maintain accurate depictions of properties in Virtual Tours, Floor Plans and descriptions, however, these are intended only as a guide and purchasers must satisfy themselves by personal inspection.