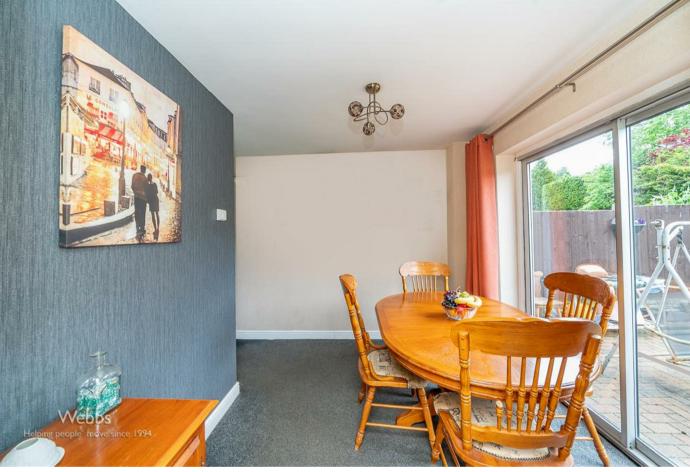

AR GARDEN

- HIGHLY DESIRABLE TURNBERRY ESTATE LOCATION
- MODERN ENSUITE AND SHOWER ROOM WC.
- SPACIOUS MAIN LIVING ROOM
- GARAGE, DRIVE AND FRONT GARDEN
- EASY ACCESS TO TRAIN STATION, AMENITIES AND SHOPS

# **Rooms and Dimensions**

### **Entrance hall**

### Living room

13'4" max 10'2" min x 16'0" (4.07m max 3.10m min x 4.90m)

### **Dining room**

9'8" x 7'10" (2.96m x 2.39m)

## Kitchen

11'7" x 7'9" (3.55m x 2.37m)

### First floor landing

### Bedroom one

11'1" x 10'1" (3.40m x 3.09m)

### **En-suite**

### Bedroom two

11'1" x 7'6" (3.38m x 2.31m)

### **Bedroom three**

11'1" x 8'0" (3.40m x 2.44m)

### Family shower room WC

9'4" x 6'3" (2.86m x 1.93m)

## Front garden and driveway

### Garage

16'6" x 7'10" (5.05m x 2.39m)

Private, enclosed, landscaped rear garden





















Webbs Estate Agents - endeavour to maintain accurate depictions of properties in Virtual Tours, Floor Plans and descriptions, however, these are intended only as a guide and purchasers must satisfy themselves by personal inspection.