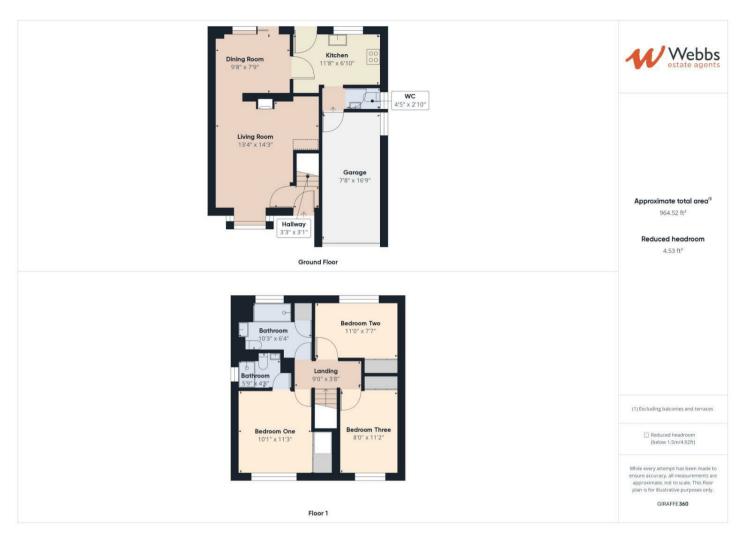

# **Rooms and Dimensions**

### **Entrance hall**

### Living room

13'4" max 10'2" min x 16'0" (4.07m max 3.10m min x 4.90m)

### **Dining room**

9'8" x 7'10" (2.96m x 2.39m)

## Kitchen

11'7" x 7'9" (3.55m x 2.37m)

### First floor landing

### Bedroom one

11'1" x 10'1" (3.40m x 3.09m)

### **En-suite**

### Bedroom two

11'1" x 7'6" (3.38m x 2.31m)

### **Bedroom three**

11'1" x 8'0" (3.40m x 2.44m)

### Family shower room WC

9'4" x 6'3" (2.86m x 1.93m)

## Front garden and driveway

### Garage

16'6" x 7'10" (5.05m x 2.39m)

Private, enclosed, landscaped rear garden

Webbs Estate Agents - endeavour to maintain accurate depictions of properties in Virtual Tours, Floor Plans and descriptions, however, these are intended only as a guide and purchasers must satisfy themselves by personal inspection.