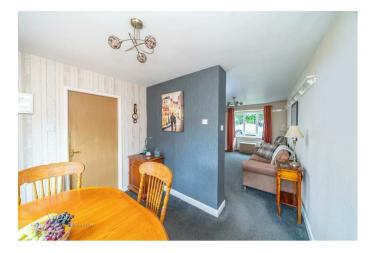

### **Entrance hall**

### Living room

13'4" max 10'2" min x 16'0" (4.07m max 3.10m min x 4.90m)

### **Dining room**

9'8" x 7'10" (2.96m x 2.39m)