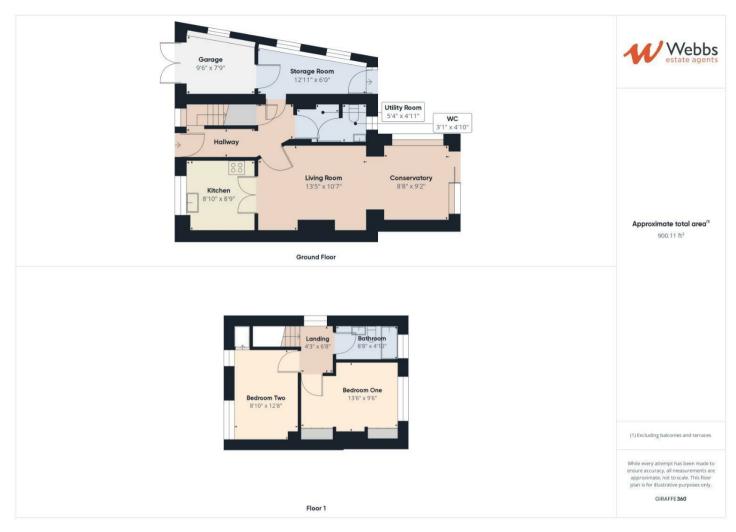

## **Rooms and Dimensions**

Kitchen

8'10 x 8'9" (2.69m x 2.67m")

**Living Room** 

13'5" x 10'7" (4.09m" x 3.23m")

Consevatory

8'8" x 9'2" (2.64m" x 2.79m")

Garage

9'6" x 7'9" (2.90m" x 2.36m")

**Store Room** 

12'11 x 6'0" (3.94m x 1.83m")

## **Guest WC**

**Bedroom One** 

13'6" x 9'6" (4.11m" x 2.90m")

**Bedroom Two** 

8'10" x 12'8" (2.69m" x 3.86m")

**Bathroom** 

8'8" x 4'10" (2.64m" x 1.47m")

**Front Garden** 