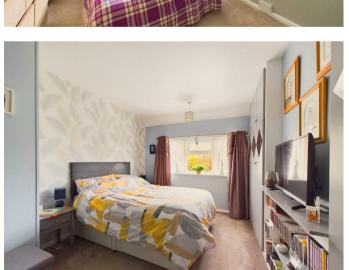

## **Guest WC**

**Bedroom One** 

13'6" x 9'6" (4.11m" x 2.90m")

**Bedroom Two** 

8'10" x 12'8" (2.69m" x 3.86m")

**Bathroom** 

8'8" x 4'10" (2.64m" x 1.47m")

**Front Garden** 