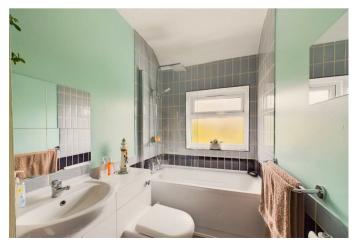

## **Guest WC**

**Bedroom One** 

13'6" x 9'6" (4.11m" x 2.90m")

**Bedroom Two** 

8'10" x 12'8" (2.69m" x 3.86m")

**Bathroom** 

8'8" x 4'10" (2.64m" x 1.47m")

**Front Garden** 