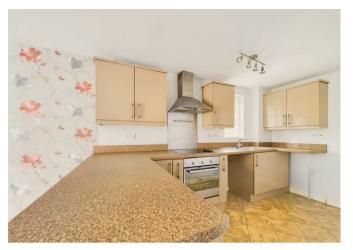

Webbs Estate Agents have pleasure in offering this very well presented FIRST Floor apartment with NO ONWARD CHAIN, being close to all local amenities, shops and schools, Briefly comprising: communal hallway with secure access to front and rear, internal hallway, generous open plan main living/dining room and a modern kitchen. There are two bedrooms and a modern bathroom and en suite. Externally there is a secure gated access leading to an allocated parking bay and communal gardens, the apartment also benfits from electric heating and UPVC double glazing. For a viewng call us today on 01922 663399.

## **Rooms and Dimensions**

Communal front and rear entrances

Secure gated access to rear gardens

Internal reception hall

Open plan living room and kitchen

21'9" x 16'7" (6.65m x 5.08m)

Bedroom one

9'11" x 14'2" (3.04m x 4.32m)