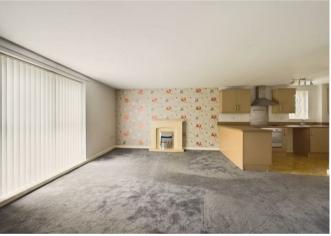

Webbs Estate Agents have pleasure in offering this very well presented FIRST Floor apartment with NO ONWARD CHAIN, being close to all local amenities, shops and schools, Briefly comprising: communal hallway with secure access to front and rear, internal hallway, generous open plan main living/dining room and a modern kitchen. There are two bedrooms and a modern bathroom and en suite. Externally there is a secure gated access leading to an allocated parking bay and communal gardens, the apartment also benfits from electric heating and UPVC double glazing. For a viewng call us today on 01922 663399.

## **Rooms and Dimensions**

Communal front and rear entrances

Secure gated access to rear gardens

Internal reception hall

Open plan living room and kitchen

21'9" x 16'7" (6.65m x 5.08m)

Bedroom one

9'11" x 14'2" (3.04m x 4.32m)