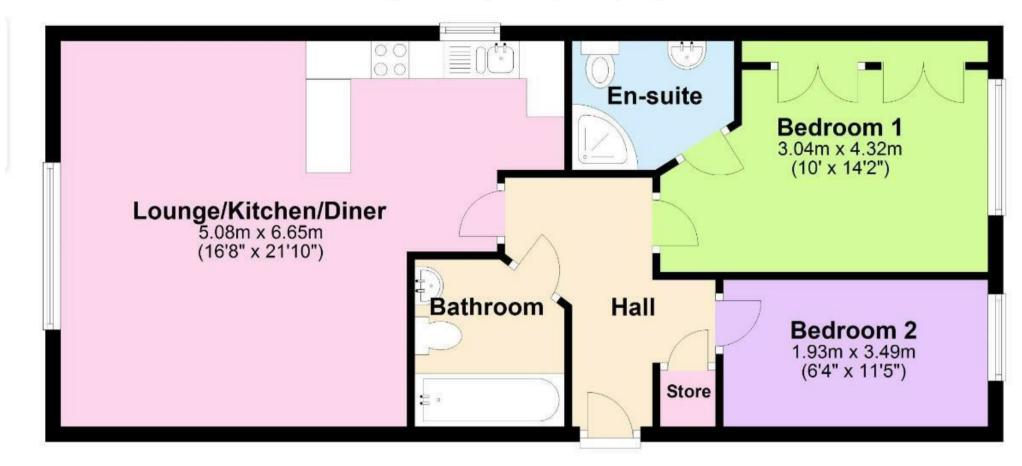

## **Rooms and Dimensions**

Communal front and rear entrances

Secure gated access to rear gardens

Internal reception hall

Open plan living room and kitchen

21'9" x 16'7" (6.65m x 5.08m)

Bedroom one

9'11" x 14'2" (3.04m x 4.32m)

En suite

**Bedroom two** 

6'3" x 11'5" (1.93m x 3.49m)

**Bathroom** 

Allocated parking bay to rear

Webbs Estate Agents - endeavour to maintain accurate depictions of properties in Virtual Tours, Floor Plans and descriptions, however, these are intended only as a guide and purchasers must satisfy themselves by personal inspection.