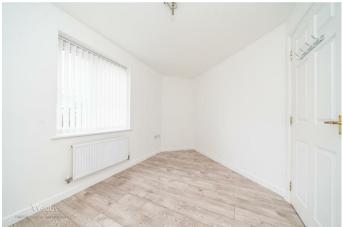

## **Rooms and Dimensions**

**Communal Entrance** 

Hallway

**Open Plan Lounge/Dining room/kitchen** 20'8" x 10'10" (6.31m x 3.31m)

Bedroom One 14'9" max x 8'2" (4.52m max x 2.51m)

**Bedroom Two** 11'5" x 7'1" (3.50m x 2.17m)