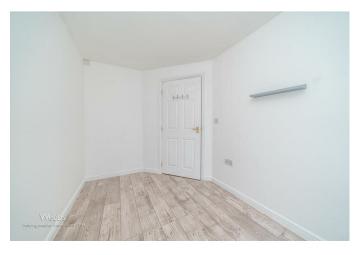

## **Rooms and Dimensions**

**Communal Entrance** 

Hallway

**Open Plan Lounge/Dining room/kitchen** 20'8" x 10'10" (6.31m x 3.31m)

Bedroom One 14'9" max x 8'2" (4.52m max x 2.51m)

**Bedroom Two** 11'5" x 7'1" (3.50m x 2.17m)