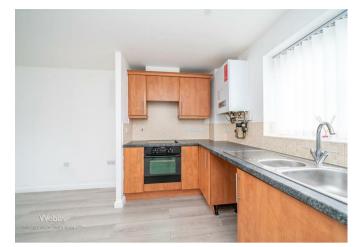

## **Rooms and Dimensions**

**Communal Entrance** 

Hallway

**Open Plan Lounge/Dining room/kitchen** 20'8" x 10'10" (6.31m x 3.31m)

Bedroom One 14'9" max x 8'2" (4.52m max x 2.51m)

**Bedroom Two** 11'5" x 7'1" (3.50m x 2.17m)