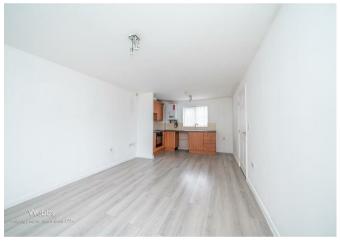

## **Rooms and Dimensions**

**Communal Entrance** 

Hallway

**Open Plan Lounge/Dining room/kitchen** 20'8" x 10'10" (6.31m x 3.31m)

Bedroom One 14'9" max x 8'2" (4.52m max x 2.51m)

**Bedroom Two** 11'5" x 7'1" (3.50m x 2.17m)