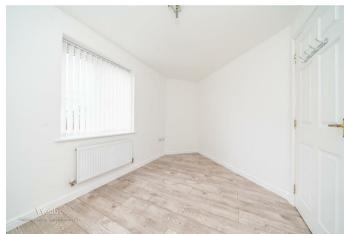

## **Rooms and Dimensions**

**Communal Entrance** 

Hallway

Open Plan Lounge/Dining room/kitchen 20'8" x 10'10" (6.31m x 3.31m)

**Bedroom One** 

14'9" max x 8'2" (4.52m max x 2.51m)

**Bedroom Two** 

11'5" x 7'1" (3.50m x 2.17m)