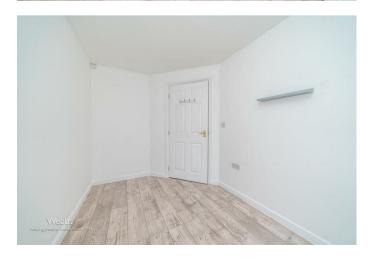

## **Rooms and Dimensions**

**Communal Entrance** 

Hallway

Open Plan Lounge/Dining room/kitchen 20'8" x 10'10" (6.31m x 3.31m)

**Bedroom One** 

14'9" max x 8'2" (4.52m max x 2.51m)

**Bedroom Two** 

11'5" x 7'1" (3.50m x 2.17m)