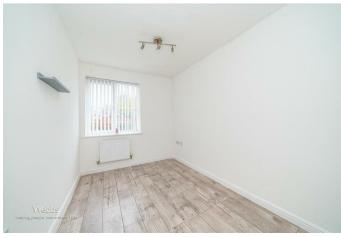

## **Rooms and Dimensions**

**Communal Entrance** 

Hallway

Open Plan Lounge/Dining room/kitchen 20'8" x 10'10" (6.31m x 3.31m)

**Bedroom One** 

14'9" max x 8'2" (4.52m max x 2.51m)

**Bedroom Two** 

11'5" x 7'1" (3.50m x 2.17m)