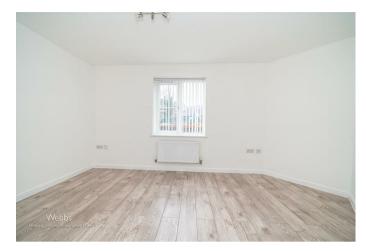

## **Rooms and Dimensions**

**Communal Entrance** 

Hallway

Open Plan Lounge/Dining room/kitchen 20'8" x 10'10" (6.31m x 3.31m)

**Bedroom One** 

14'9" max x 8'2" (4.52m max x 2.51m)

**Bedroom Two** 

11'5" x 7'1" (3.50m x 2.17m)