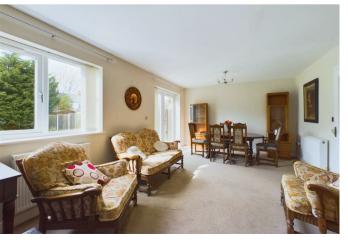

## **Rooms and Dimensions**

AWAITING VENDOR APPROVAL

**THROUGH HALLWAY** 

**GUEST WC** 

**BREAKFAST KITCHEN** 

13'6" x 7'3" (4.11m x 2.21m)

**LOUNGE DINER** 

19'3" x 12'7" (5.87m x 3.84m)