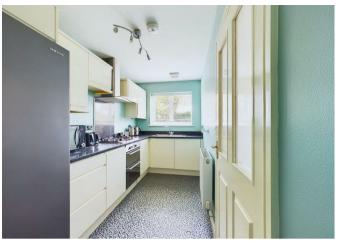

## **Rooms and Dimensions**

AWAITING VENDOR APPROVAL

**THROUGH HALLWAY** 

**GUEST WC** 

**BREAKFAST KITCHEN** 

13'6" x 7'3" (4.11m x 2.21m)

**LOUNGE DINER** 

19'3" x 12'7" (5.87m x 3.84m)