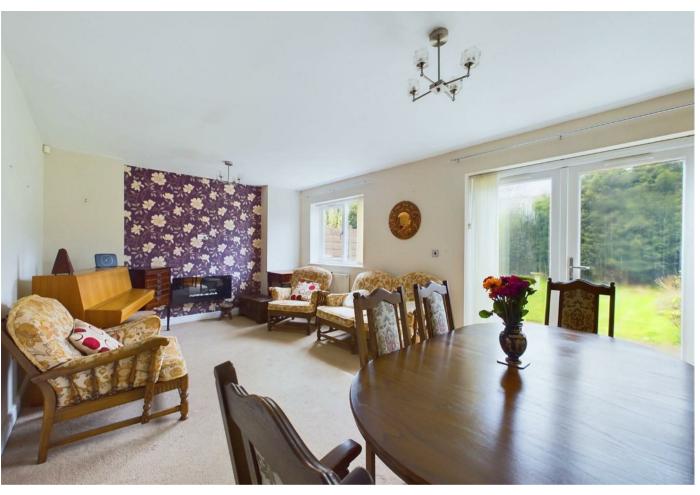

## **Rooms and Dimensions**

AWAITING VENDOR APPROVAL

**THROUGH HALLWAY** 

**GUEST WC** 

**BREAKFAST KITCHEN** 

13'6" x 7'3" (4.11m x 2.21m)

**LOUNGE DINER** 

19'3" x 12'7" (5.87m x 3.84m)