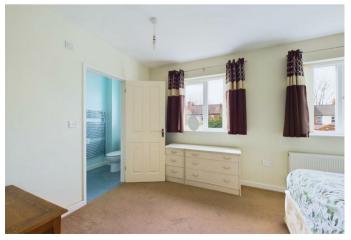

LANDING

**BEDROOM ONE** 

14'11" x 11'11" (4.55m x 3.63m)

**ENSUITE SHOWER ROOM** 

**BEDROOM TWO** 

12'3" x 9'3" (3.73m x 2.82m)

**BEDROOM THREE** 

9'11" x 9'6" (3.02m x 2.90m)