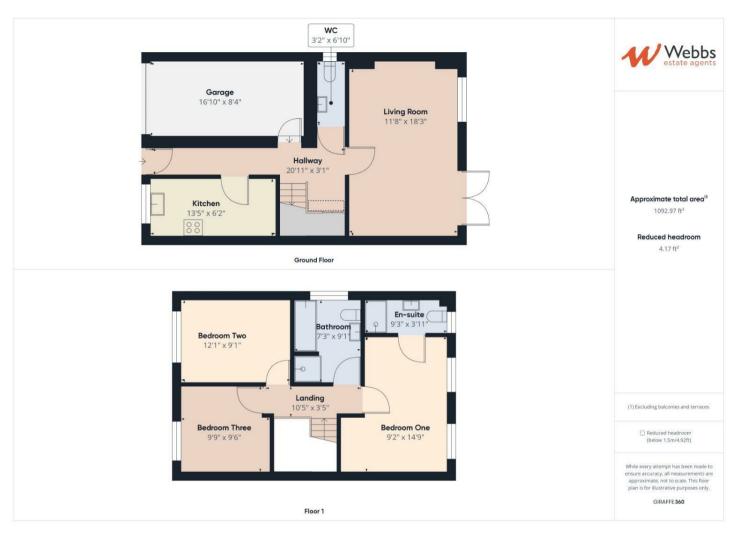

## **Rooms and Dimensions**

AWAITING VENDOR APPROVAL

**THROUGH HALLWAY** 

**GUEST WC** 

**BREAKFAST KITCHEN** 

13'6" x 7'3" (4.11m x 2.21m)

**LOUNGE DINER** 

19'3" x 12'7" (5.87m x 3.84m)

LANDING

**BEDROOM ONE** 

14'11" x 11'11" (4.55m x 3.63m)

**ENSUITE SHOWER ROOM** 

**BEDROOM TWO** 

12'3" x 9'3" (3.73m x 2.82m)

**BEDROOM THREE** 

9'11" x 9'6" (3.02m x 2.90m)

**FAMILY BATHROOM** 

**GARAGE** 

8'9" x 17'8" (2.67m x 5.38m)

**PRIVATE DRIVEWAY** 

**FRONT & REAR GARDENS** 

Webbs Estate Agents - endeavour to maintain accurate depictions of properties in Virtual Tours, Floor Plans and descriptions, however, these are intended only as a guide and purchasers must satisfy themselves by personal inspection.