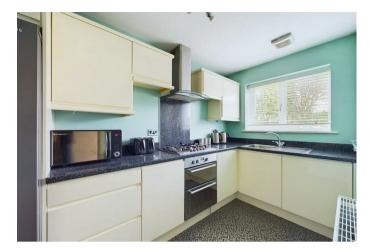

## **Rooms and Dimensions**

AWAITING VENDOR APPROVAL

**THROUGH HALLWAY** 

**GUEST WC** 

**BREAKFAST KITCHEN** 

13'6" x 7'3" (4.11m x 2.21m)

**LOUNGE DINER** 

19'3" x 12'7" (5.87m x 3.84m)