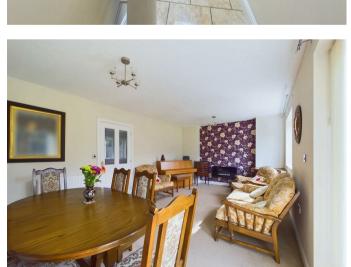

## **Rooms and Dimensions**

AWAITING VENDOR APPROVAL

**THROUGH HALLWAY** 

**GUEST WC** 

**BREAKFAST KITCHEN** 

13'6" x 7'3" (4.11m x 2.21m)

**LOUNGE DINER** 

19'3" x 12'7" (5.87m x 3.84m)