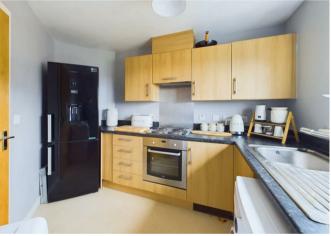

## **Rooms and Dimensions**

Communal entrance hall

Internal reception hall

Living room

14'0" x 11'11" (4.27m x 3.65m)

Kitchen

13'11" x 11'7"(irregular shape) (4.26m x 3.54m(irregular shape))

Master bedroom