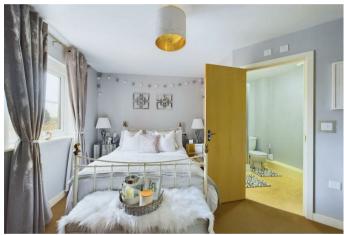

## **Rooms and Dimensions**

Communal entrance hall

Internal reception hall

Living room

14'0" x 11'11" (4.27m x 3.65m)

Kitchen

13'11" x 11'7"(irregular shape) (4.26m x 3.54m(irregular shape))

Master bedroom

15'7" x 10'2"(irregular shape) (4.77m x 3.10m(irregular shape))

## En suite

**Bedroom two** 

9'9" x 11'8"(irregular shape) (2.98m x 3.57m(irregular shape))

**Bathroom** 

6'10" x 5'7" (2.10m x 1.71m)

Allocated parking bay

Webbs Estate Agents - endeavour to maintain accurate depictions of properties in Virtual Tours, Floor Plans and descriptions, however, these are intended only as a guide and purchasers must satisfy themselves by personal inspection.