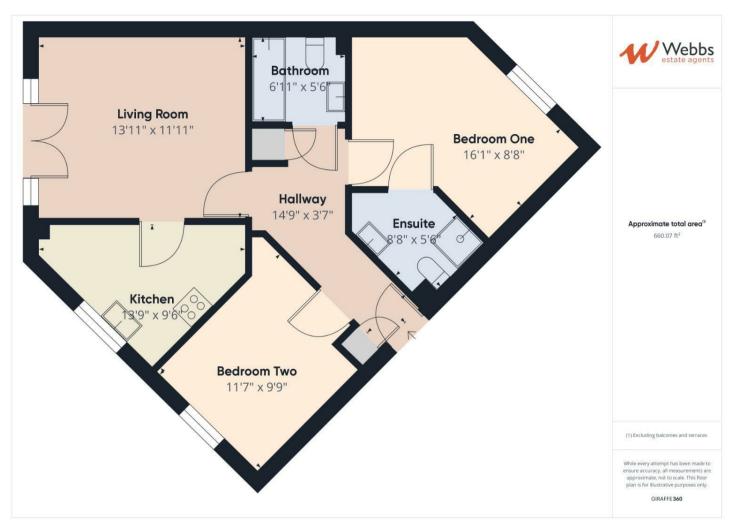

## **Rooms and Dimensions**

Communal entrance hall

Internal reception hall

Living room

14'0" x 11'11" (4.27m x 3.65m)

Kitchen

13'11" x 11'7"(irregular shape) (4.26m x 3.54m(irregular shape))

Master bedroom

15'7" x 10'2"(irregular shape) (4.77m x 3.10m(irregular shape))

## En suite

**Bedroom two** 

9'9" x 11'8"(irregular shape) (2.98m x 3.57m(irregular shape))

**Bathroom** 

6'10" x 5'7" (2.10m x 1.71m)

Allocated parking bay

Webbs Estate Agents - endeavour to maintain accurate depictions of properties in Virtual Tours, Floor Plans and descriptions, however, these are intended only as a guide and purchasers must satisfy themselves by personal inspection.