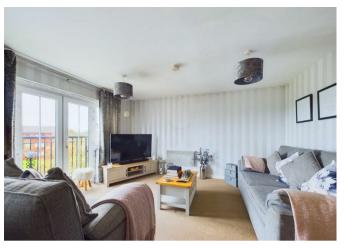

## **Rooms and Dimensions**

Communal entrance hall

Internal reception hall

Living room

14'0" x 11'11" (4.27m x 3.65m)

Kitchen

13'11" x 11'7"(irregular shape) (4.26m x 3.54m(irregular shape))

Master bedroom