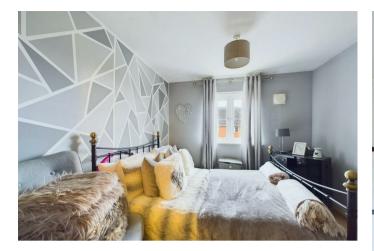

## **Rooms and Dimensions**

Communal entrance hall

Internal reception hall

Living room

14'0" x 11'11" (4.27m x 3.65m)

Kitchen

13'11" x 11'7"(irregular shape) (4.26m x 3.54m(irregular shape))

Master bedroom

15'7" x 10'2"(irregular shape) (4.77m x 3.10m(irregular shape))