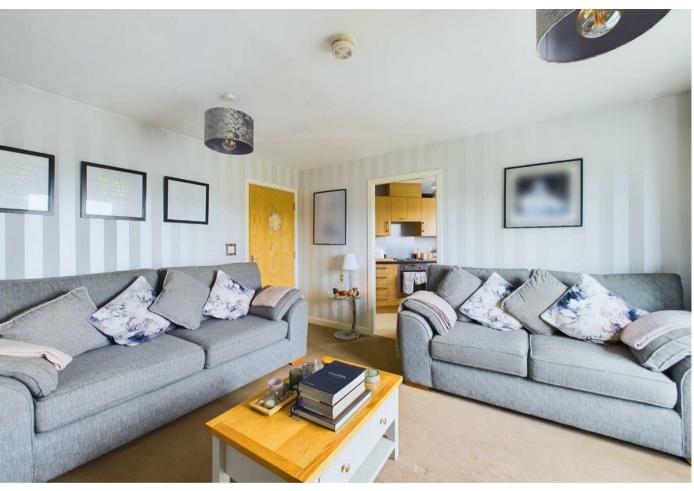

## **Rooms and Dimensions**

Communal entrance hall

Internal reception hall

Living room

14'0" x 11'11" (4.27m x 3.65m)

Kitchen

13'11" x 11'7"(irregular shape) (4.26m x 3.54m(irregular shape))

Master bedroom