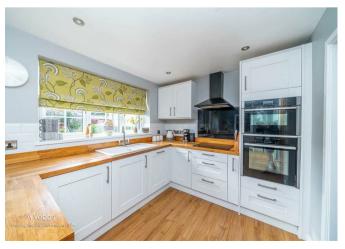

Webbs Estate Agents have pleasure in offering this highly impressive EXTENDED and improved traditional semi detached home, being close to all local amenities, shops and schools. Briefly comprising on the ground floor : Entrance hallway, spacious main living/dining room, stunning open plan fitted kitchen breakfast room and conservatory. The first floor landing leads to three good sized bedrooms and modern family bathroom with WC, the top floor landing provides access to double bedroom four. Externally there is a generous front driveway and well maintained garden leading to a garage including utility area, the rear garden is private and enclosed. For a viewing please call 01922 663399.

## **Key Features**

- HOME
- IMPRESSIVE OPEN PLAN KITCHEN/BREAKFAST ROOM
- CONSERVATORY
- WELL MAINTAINED FRONTAGE WITH AMPLE PARKING
- PRIVATE REAR GARDEN

### Entrance hall

Main living room/dining room 24'8" x 12'0" max 8'9" min (7.53m x 3.66m max 2.69m min)

Kitchen/breakfast room 18'8" x 8'2" (5.71m x 2.51m)

Conservatory 10'5" x 7'11" (3.20m x 2.43m)