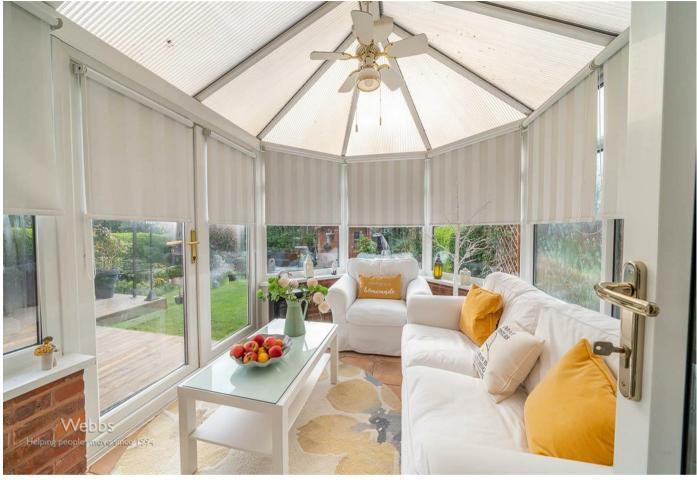

### Entrance hall

Main living room/dining room 24'8" x 12'0" max 8'9" min (7.53m x 3.66m max 2.69m min)

Kitchen/breakfast room 18'8" x 8'2" (5.71m x 2.51m)

Conservatory 10'5" x 7'11" (3.20m x 2.43m)