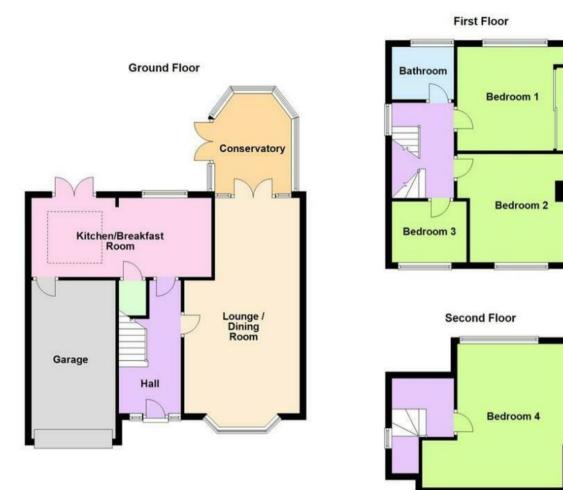

# **Rooms and Dimensions**

### Entrance hall

Main living room/dining room 24'8" x 12'0" max 8'9" min (7.53m x 3.66m max 2.69m min)

Kitchen/breakfast room 18'8" x 8'2" (5.71m x 2.51m)

Conservatory 10'5" x 7'11" (3.20m x 2.43m)

#### **First floor landing**

Bedroom one 12'0" x 11'1" (3.66m x 3.39m)

Bedroom two 11'3" x 10'8" (3.43m x 3.26m)

- STUNNING IMMACULATELY PRESENTED SEMI DETACHED
  FOUR GOOD SIZED BEDROOMS SET OVER THREE FLOORS
  - SPACIOUS MAIN LIVING ROOM/DINING ROOM
  - MODERN FAMILY BATHROOM
  - GARAGE (inc utility area)
  - EASY ACCESS TO LOCAL SHOPS, SCHOOLS AND AMENITIES

Bedroom three 7'9" x 6'3" (2.37m x 1.93m)

**Top floor landing** 

Bedroom four 14'11" x 12'0" (4.55m x 3.66m)

Family bathroom 6'5" x 5'5" (1.97m x 1.67m)

Front garden and driveway

Garage(including utility area) 16'5" x 8'9" (5.01m x 2.67m)