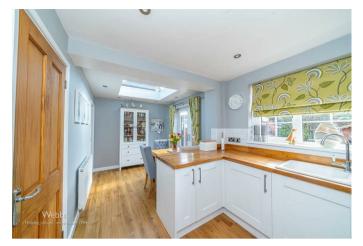

### Entrance hall

Main living room/dining room 24'8" x 12'0" max 8'9" min (7.53m x 3.66m max 2.69m min)

Kitchen/breakfast room 18'8" x 8'2" (5.71m x 2.51m)

Conservatory 10'5" x 7'11" (3.20m x 2.43m)