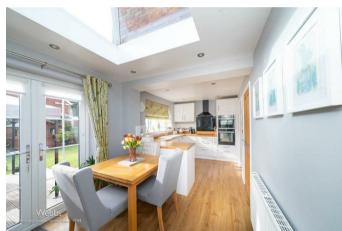

### Entrance hall

Main living room/dining room 24'8" x 12'0" max 8'9" min (7.53m x 3.66m max 2.69m min)

Kitchen/breakfast room 18'8" x 8'2" (5.71m x 2.51m)

Conservatory 10'5" x 7'11" (3.20m x 2.43m)