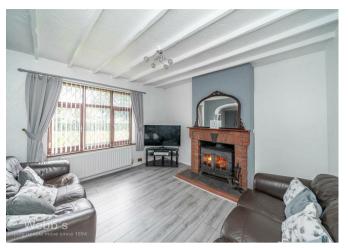

Internally this spacious dwelling comprises of a porch, entrance hallway, lounge opening through to second reception area, modern kitchen/diner, THREE double bedrooms and modern re-fitted bathroom on the ground floor. Upstairs you will find a large main bedroom and bathroom. Externally there is AMPLE off road parking via the driveway, front garage, double garage and huge enclosed private rear garden.

## **Rooms and Dimensions**

- Ground Floor -

Porch

**Entrance Hallway** 

Lounge

12'9" x 12'2" (3.91m x 3.71m)

**Reception Room** 

12'4" x 9'1" (3.78m x 2.79m)