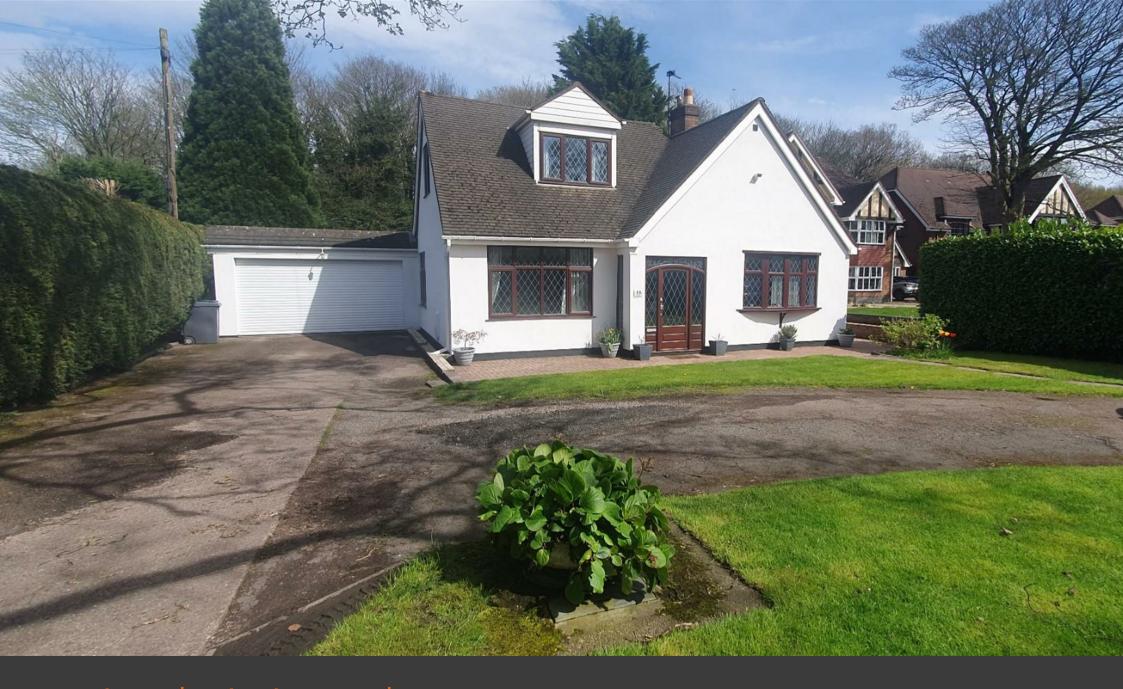

Broad Lane | Wolverhampton | WV11 2RG Asking Price £550,000

## **Summary**

\*\*\* SPACIOUS DETACHED DORMER BUNGALOW \*\* FOUR DOUBLE BEDROOMS \*\* TWO BATHROOMS \*\* MODERN KITCHEN/DINER \*\* DOUBLE GARAGE \*\* AMPLE PARKING \*\* SIZEABLE REAR GARDEN \*\* EXTENTION POTENTIAL (STPP) \*\* VIEWING ESSENTIAL \*\*\* NO CHAIN\*\*

WEBBS ESTATE AGENTS are thrilled to bring to market this UNIQUE FOUR BEDROOM DETACHED HOME on Broad Lane, a popular location in the sought after Essington area. Benefitting from great local amenities including some superb commuter links with the M54, M6 and M6 toll only short drives away.

Internally this spacious dwelling comprises of a porch, entrance hallway, lounge opening through to second reception area, modern kitchen/diner, THREE double bedrooms and modern re-fitted bathroom on the ground floor. Upstairs you will find a large main bedroom and bathroom. Externally there is AMPLE off road parking via the driveway, front garage, double garage and huge enclosed private rear garden.

## **Key Features**

- LARGE DETACHED DORMER BUNGALOW
- FOUR DOUBLE BEDROOMS
- TWO BATHROOMS
- HUGE POTENTIAL TO IMPROVE
- AMPLE PARKING

- SIZEABLE PLOT
- MODERN KITCHEN/DINER
- DOUBLE GARAGE
- DESIRABLE LOCATION
- VIEWING HIGHLY ADVISED