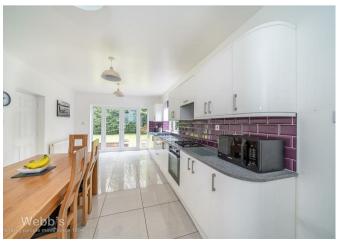

Internally this spacious dwelling comprises of a porch, entrance hallway, lounge opening through to second reception area, modern kitchen/diner, THREE double bedrooms and modern re-fitted bathroom on the ground floor. Upstairs you will find a large main bedroom and bathroom. Externally there is AMPLE off road parking via the driveway, front garage, double garage and huge enclosed private rear garden.

Kitchen/Diner

21'3" x 11'5" (6.50m x 3.50m)

**Bedroom Two** 

11'8" max x 11'1" (3.58m max x 3.40m)

**Bedroom Three** 

11'8" x 10'2" (3.58m x 3.12m)

**Bedroom Four** 

12'9" x 11'7" (3.91m x 3.55m)