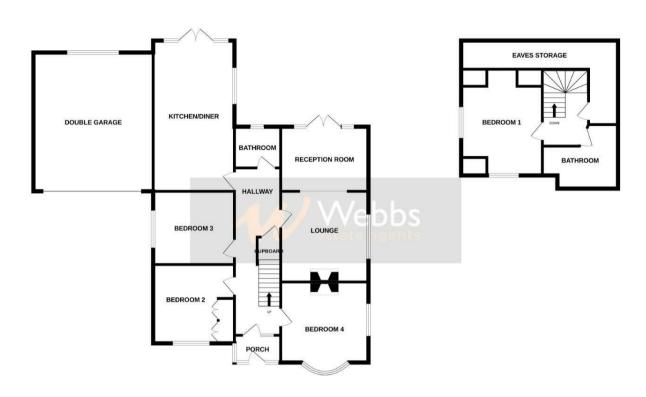

## **Rooms and Dimensions**

- Ground Floor -

Porch

**Entrance Hallway** 

Lounge

12'9" x 12'2" (3.91m x 3.71m)

**Reception Room** 

12'4" x 9'1" (3.78m x 2.79m)

Kitchen/Diner

21'3" x 11'5" (6.50m x 3.50m)

**Bedroom Two** 

11'8" max x 11'1" (3.58m max x 3.40m)

**Bedroom Three** 

11'8" x 10'2" (3.58m x 3.12m)

**Bedroom Four** 

12'9" x 11'7" (3.91m x 3.55m)

## Bathroom

- First Floor -

**Bedroom One** 

15'1" x 11'11" (4.62m x 3.65m)

Bathroom

- Externally -

Driveway

Front Garden

**Double Garage** 

19'6" x 16'9" (5.96m x 5.13m)

**Enclosed Rear Garden** 

GROUND FLOOR 1ST FLOOR

Whilst every attempt has been made to ensure the accuracy of the facinglian contained here, measurements of doos, witdows, crosm and any other terms are approximate and on sepondality is steen for any entry, omission or mis-statement. This plan is for fluentable purposes only and should be used as such by any prospective purchaser. The services, systems and appliances shown have been tested and no guarantee as to their operability of efficiency can be given.