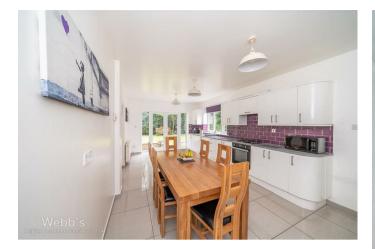

Kitchen/Diner

21'3" x 11'5" (6.50m x 3.50m)

**Bedroom Two** 

11'8" max x 11'1" (3.58m max x 3.40m)

**Bedroom Three** 

11'8" x 10'2" (3.58m x 3.12m)

**Bedroom Four** 

12'9" x 11'7" (3.91m x 3.55m)