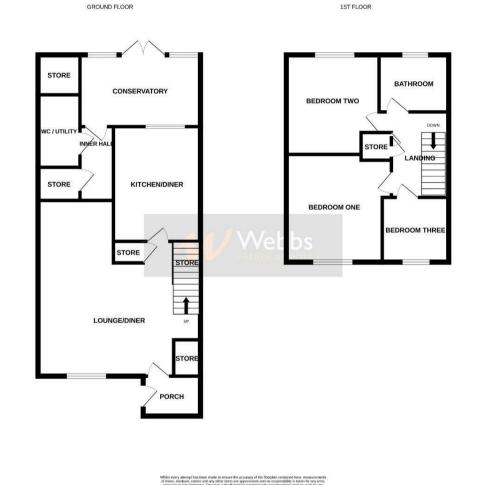

## **Rooms and Dimensions**

AWAITING VENDOR APPROVAL

**ENTRANCE PORCH** 

**OPEN PLAN THROUGH HALLWAY** 

LOUNGE DINER 18'8" max x 20'5" (5.69m max x 6.24m)

**MODERN KITCHEN** 12'10" x 9'4" (3.92m x 2.87m)

**INNER HALLWAY** 

UTILITY AREA (PART FINSIHED)

**GUEST WC (PART FINISHED)** 

**CONSERVATORY** 12'4" x 7'11" (3.77m x 2.43m)

- POPULAR LOCATION
- THREE BEDROOMS & FAMILY BATHROOM
- KITCHEN & CONSERVATORY
- FRONT & REAR GARDENS

## LANDING

**BEDROOM ONE** 12'1" x 7'6" (3.69m x 2.29m)

**BEDROOM TWO** 12'1" x 10'8" (3.69m x 3.26m)

**BEDROOM THREE** 8'8" x 7'10" (2.66m x 2.39m)

**FAMILY BATHROOM** 7'7" x 8'4" (2.33m x 2.56m)

**FRONT & REAR GARDENS** 

CONSTRUCTION

Auctioneers comments Identification Checks

Webbs Estate Agents - endeavour to maintain accurate depictions of properties in Virtual Tours, Floor Plans and descriptions, however, these are intended only as a guide and purchasers must satisfy themselves by personal inspection.