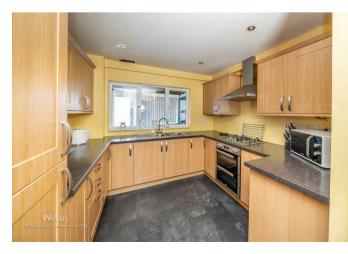

## **Rooms and Dimensions**

AWAITING VENDOR APPROVAL

**ENTRANCE PORCH** 

**OPEN PLAN THROUGH HALLWAY** 

LOUNGE DINER 18'8" max x 20'5" (5.69m max x 6.24m)

**MODERN KITCHEN** 12'10" x 9'4" (3.92m x 2.87m)

**INNER HALLWAY** 