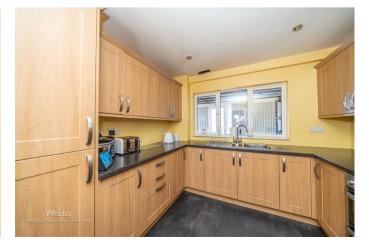

## **Rooms and Dimensions**

AWAITING VENDOR APPROVAL

**ENTRANCE PORCH** 

**OPEN PLAN THROUGH HALLWAY** 

LOUNGE DINER 18'8" max x 20'5" (5.69m max x 6.24m)

**MODERN KITCHEN** 12'10" x 9'4" (3.92m x 2.87m)

**INNER HALLWAY** 