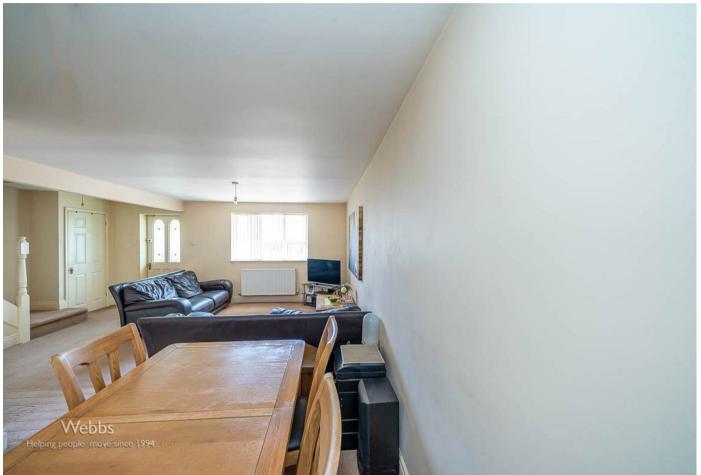

## **Rooms and Dimensions**

AWAITING VENDOR APPROVAL

**ENTRANCE PORCH** 

**OPEN PLAN THROUGH HALLWAY** 

LOUNGE DINER 18'8" max x 20'5" (5.69m max x 6.24m)

**MODERN KITCHEN** 12'10" x 9'4" (3.92m x 2.87m)

**INNER HALLWAY** 