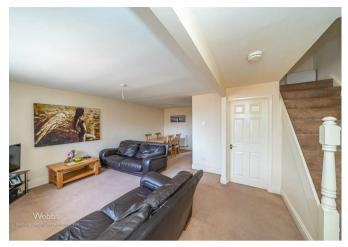

## **Rooms and Dimensions**

AWAITING VENDOR APPROVAL

**ENTRANCE PORCH** 

**OPEN PLAN THROUGH HALLWAY** 

LOUNGE DINER 18'8" max x 20'5" (5.69m max x 6.24m)

**MODERN KITCHEN** 12'10" x 9'4" (3.92m x 2.87m)

**INNER HALLWAY** 

## LANDING

**BEDROOM ONE** 12'1" x 7'6" (3.69m x 2.29m)

**BEDROOM TWO** 12'1" x 10'8" (3.69m x 3.26m)

**BEDROOM THREE** 8'8" x 7'10" (2.66m x 2.39m)

**FAMILY BATHROOM** 7'7" x 8'4" (2.33m x 2.56m)

**FRONT & REAR GARDENS** 