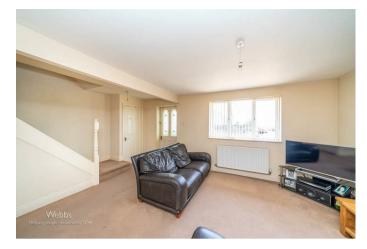

## **Rooms and Dimensions**

AWAITING VENDOR APPROVAL

**ENTRANCE PORCH** 

**OPEN PLAN THROUGH HALLWAY** 

LOUNGE DINER 18'8" max x 20'5" (5.69m max x 6.24m)

**MODERN KITCHEN** 12'10" x 9'4" (3.92m x 2.87m)

**INNER HALLWAY** 