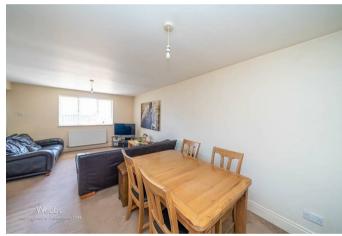

## **Rooms and Dimensions**

AWAITING VENDOR APPROVAL

**ENTRANCE PORCH** 

**OPEN PLAN THROUGH HALLWAY** 

LOUNGE DINER 18'8" max x 20'5" (5.69m max x 6.24m)

**MODERN KITCHEN** 12'10" x 9'4" (3.92m x 2.87m)

**INNER HALLWAY** 