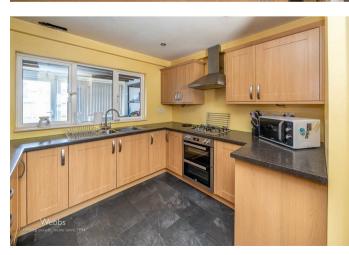

## **Rooms and Dimensions**

AWAITING VENDOR APPROVAL

**ENTRANCE PORCH** 

**OPEN PLAN THROUGH HALLWAY** 

LOUNGE DINER 18'8" max x 20'5" (5.69m max x 6.24m)

**MODERN KITCHEN** 12'10" x 9'4" (3.92m x 2.87m)

**INNER HALLWAY** 