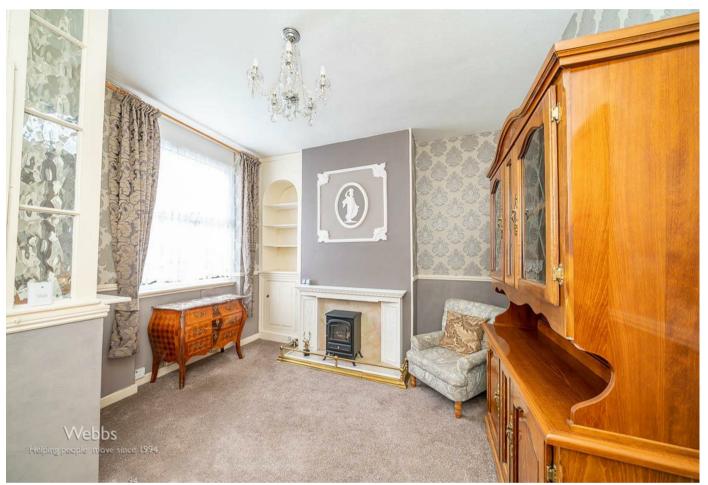

#### **Entrance porch**

Front sitting/dining room 12'8" x 11'3" (3.87m x 3.43m)

Living room 15'2" x 12'8" (4.64m x 3.88m)

**Kitchen** 14'4" x 6'7" (4.38m x 2.02m)

Rear lobby area with store

Downstairs Shower room/WC