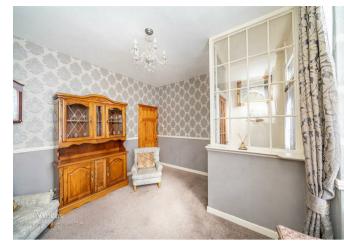

#### **Entrance porch**

Front sitting/dining room 12'8" x 11'3" (3.87m x 3.43m)

Living room 15'2" x 12'8" (4.64m x 3.88m)

**Kitchen** 14'4" x 6'7" (4.38m x 2.02m)

Rear lobby area with store

Downstairs Shower room/WC