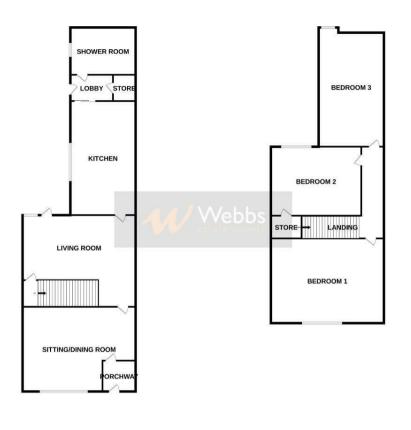

#### **Entrance porch**

Front sitting/dining room 12'8" x 11'3" (3.87m x 3.43m)

Living room 15'2" x 12'8" (4.64m x 3.88m)

**Kitchen** 14'4" x 6'7" (4.38m x 2.02m)

Rear lobby area with store

Downstairs Shower room/WC

### First floor landing

Bedroom one 12'8" x 11'3" (3.87m x 3.45m)

**Bedroom two** 12'1" x 12'11" (3.70m x 3.96m)

**Bedroom three** 14'4" x 6'8" (4.39m x 2.05m)

Private rear garden Identification Checks

GROUND FLOOR

1ST FLOOR

Whils every attempt has been made to ensure the accuracy of the floorplan contained here, measurements of doors, whole-corten and uny other lense are opposited and to require the any ensy, omesian or mis-statement. This plan is for illustrative purpose only and shueld be used as such by any prospective purchaser. The services systems and applications shown have to been tysteed and no guarantee as to their openability or efficiency can be given. Made with Reverse C2020.