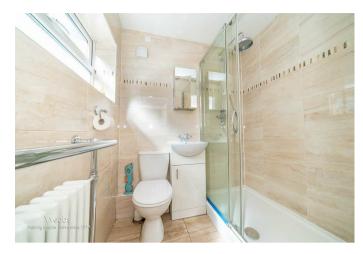

#### **Entrance porch**

Front sitting/dining room 12'8" x 11'3" (3.87m x 3.43m)

Living room 15'2" x 12'8" (4.64m x 3.88m)

**Kitchen** 14'4" x 6'7" (4.38m x 2.02m)

Rear lobby area with store

Downstairs Shower room/WC