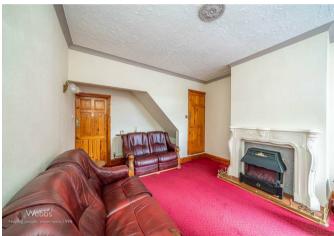

#### **Entrance porch**

Front sitting/dining room 12'8" x 11'3" (3.87m x 3.43m)

Living room 15'2" x 12'8" (4.64m x 3.88m)

**Kitchen** 14'4" x 6'7" (4.38m x 2.02m)

Rear lobby area with store

Downstairs Shower room/WC