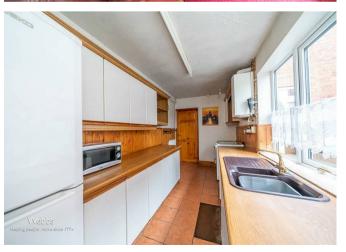

#### **Entrance porch**

Front sitting/dining room 12'8" x 11'3" (3.87m x 3.43m)

Living room 15'2" x 12'8" (4.64m x 3.88m)

**Kitchen** 14'4" x 6'7" (4.38m x 2.02m)

Rear lobby area with store

Downstairs Shower room/WC