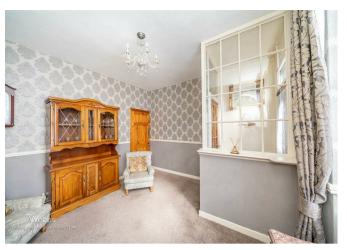

## **Rooms and Dimensions**

**Entrance porch** 

Front sitting/dining room

12'8" x 11'3" (3.87m x 3.43m)

**Living room** 

15'2" x 12'8" (4.64m x 3.88m)

Kitchen

14'4" x 6'7" (4.38m x 2.02m)