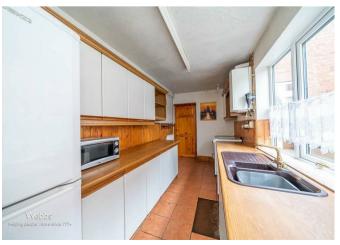

## **Rooms and Dimensions**

**Entrance porch** 

Front sitting/dining room

12'8" x 11'3" (3.87m x 3.43m)

**Living room** 

15'2" x 12'8" (4.64m x 3.88m)

Kitchen

14'4" x 6'7" (4.38m x 2.02m)