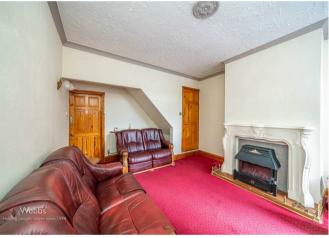

## **Rooms and Dimensions**

**Entrance porch** 

Front sitting/dining room

12'8" x 11'3" (3.87m x 3.43m)

**Living room** 

15'2" x 12'8" (4.64m x 3.88m)

Kitchen

14'4" x 6'7" (4.38m x 2.02m)