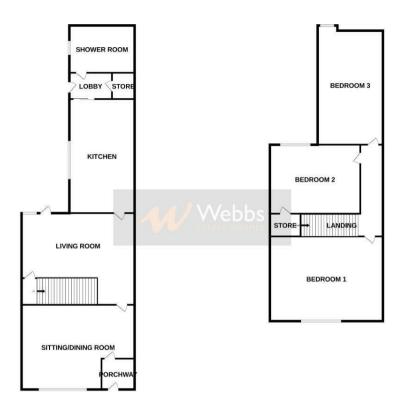

## **Rooms and Dimensions**

**Entrance porch** 

Front sitting/dining room

12'8" x 11'3" (3.87m x 3.43m)

**Living room** 

15'2" x 12'8" (4.64m x 3.88m)

Kitchen

14'4" x 6'7" (4.38m x 2.02m)

Rear lobby area with store

**Downstairs Shower room/WC** 

First floor landing

Bedroom one

12'8" x 11'3" (3.87m x 3.45m)

Bedroom two

12'1" x 12'11" (3.70m x 3.96m)

**Bedroom three** 

14'4" x 6'8" (4.39m x 2.05m)

Private rear garden

GROUND FLOOR 1ST FLOOR

Whits every among his been made to ensure the accuracy of the floorpian contained been, measurements, of doors, windows, come and any other terms are approximate and so responsibility is taken for any entire, omstoring or an extraordinate. This plan is for illustrative purposes only and should be used as each by any prospective purchaser. The enrices, systems and explanates shown have not been instead and no guarantee and to their developments. The enrichment of the contraction o