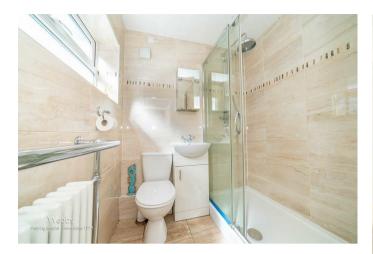

Rear lobby area with store

**Downstairs Shower room/WC** 

First floor landing

Bedroom one

12'8" x 11'3" (3.87m x 3.45m)

Bedroom two

12'1" x 12'11" (3.70m x 3.96m)

**Bedroom three** 