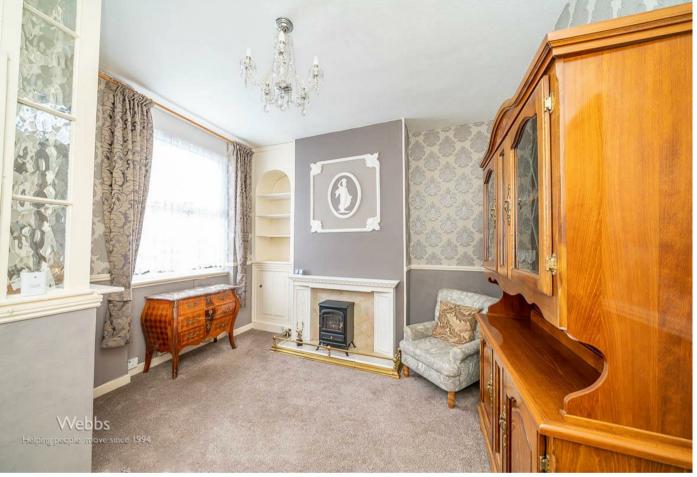

## **Rooms and Dimensions**

**Entrance porch** 

Front sitting/dining room

12'8" x 11'3" (3.87m x 3.43m)

**Living room** 

15'2" x 12'8" (4.64m x 3.88m)

Kitchen

14'4" x 6'7" (4.38m x 2.02m)