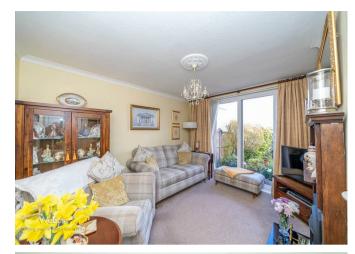

## **Rooms and Dimensions**

**Entrance porch** 

**Reception hall** 

Sitting/dining room 10'8" x 10'6" (3.27m x 3.22m)

Living room 10'10" x 12'0" (3.31m x 3.68m)

Extended Breakfast kitchen 19'3" x 6'2" (5.87m x 1.89m)