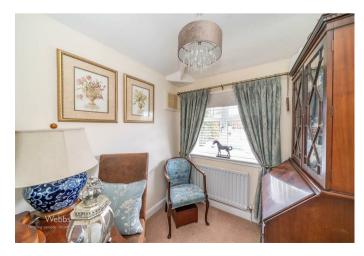

Bedroom two 10'9" x 10'7" (3.30m x 3.24m)

Bedroom three 6'0" x 6'8" (1.83m x 2.05m)

Shower room/WC 6'7" x 5'7" (2.01 x 1.71m)

Front garden and driveway

Side store room

Private landscaped rear garden

GROUND FLOOR