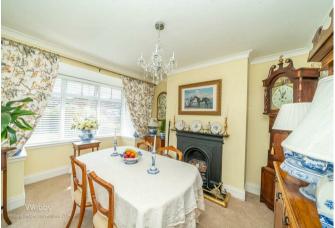

## **Rooms and Dimensions**

**Entrance porch** 

**Reception hall** 

Sitting/dining room 10'8" x 10'6" (3.27m x 3.22m)

Living room 10'10" x 12'0" (3.31m x 3.68m)

Extended Breakfast kitchen 19'3" x 6'2" (5.87m x 1.89m)