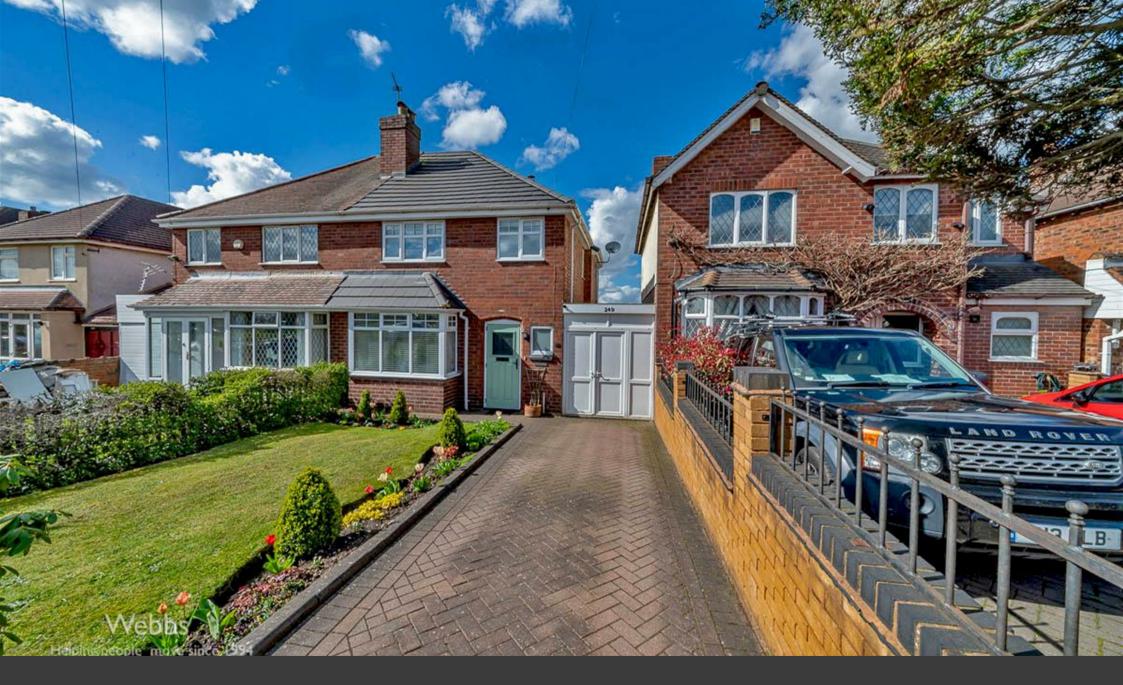

Wolverhampton Road, | Walsall | WS3 4AW Offers In Excess Of £250,000

## **Summary**

\*\* SIMPLY STUNNING EXTENDED TRADITIONAL SEMI DETACHED HOME \*\* POTENTIAL TO EXTEND (STP) \*\* THREE BEDROOMS \*\* TWO GENEROUS RECEPTION ROOMS \*\* GUEST WC \*\* REFITTED MODERN BREAKFAST KITCHEN \*\* SHOWER ROOM/WC \*\* PRIVATE AND ENCLOSED LANDSCAPE REAR GARDEN \*\* EXCELLENT LOCATION \*\* AMPLE OFF ROAD PARKING \*\* SIDE STORE ROOM \*\* VIEWING IS STRONGLY ADVISED TO AVOID DISAPOINTMENT \*\*

Webbs Estate Agents are pleased to offer for sale this very well maintained extended traditional semi-detached home situated in popular and convenient location. In brief, consisting of an entrance porch and hallway, living room, sitting/dining room, extended modern breakfast kitchen, rear lobby and guest WC, the first floor has three bedrooms and modern shower room /WC, externally the front has a driveway leading to a side store room and the rear garden is private, landscaped and enclosed, FARLY VIEWING WILL BE ESSENTIAL TO AVOID DISAPPOINTMENT.

## **Key Features**

- SIMPLY BEAUTIFUL TRADITIONAL SEMI DETACHED HOME
  EXTENDED AND IMPROVED TO A HIGH STANDARD
- TWO RECEPTION ROOMS
- MODERN SHOWER ROOM AND GUEST WC.
- FRONT GARDEN, DRIVE, USEFUL SIDE STORE ROOM
- DOUBLE GLAZING AND GAS CENTRAL HEATING