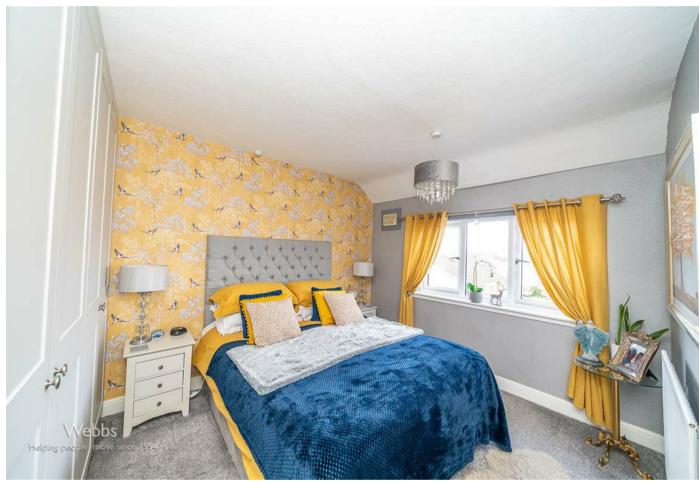

Rear lobby area

**Guest WC** 

**First floor landing** 

- LARGE BREAKFAST KITCHEN
- THREE BEDROOMS
- PRIVATE LANDSCAPED REAR GARDEN
- EASY ACCESS TO LOCAL AMENITIES, SHOPS AND SCHOOLS

Bedroom one 12'2" x10'10" (3.72m x3.32m)

Bedroom two 10'9" x 10'7" (3.30m x 3.24m)

Bedroom three 6'0" x 6'8" (1.83m x 2.05m)

Shower room/WC 6'7" x 5'7" (2.01 x 1.71m)

Front garden and driveway

Side store room

Private landscaped rear garden

GROUND FLOOR