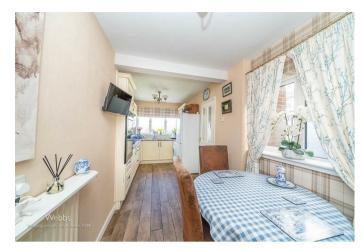

## **Rooms and Dimensions**

**Entrance porch** 

**Reception hall** 

Sitting/dining room 10'8" x 10'6" (3.27m x 3.22m)

Living room 10'10" x 12'0" (3.31m x 3.68m)

Extended Breakfast kitchen 19'3" x 6'2" (5.87m x 1.89m)