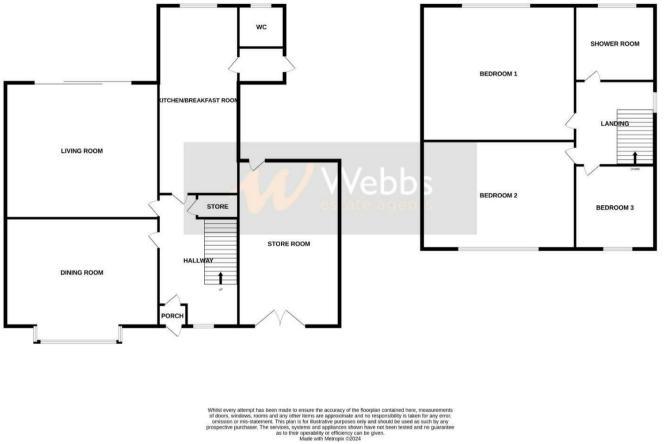

## **Rooms and Dimensions**

**Entrance porch** 

**Reception hall** 

Sitting/dining room 10'8" x 10'6" (3.27m x 3.22m)

Living room 10'10" x 12'0" (3.31m x 3.68m)

Extended Breakfast kitchen 19'3" x 6'2" (5.87m x 1.89m)

Rear lobby area

**Guest WC** 

**First floor landing** 

- LARGE BREAKFAST KITCHEN
- THREE BEDROOMS
- PRIVATE LANDSCAPED REAR GARDEN
- EASY ACCESS TO LOCAL AMENITIES, SHOPS AND SCHOOLS

Bedroom one 12'2" x10'10" (3.72m x3.32m)

Bedroom two 10'9" x 10'7" (3.30m x 3.24m)

Bedroom three 6'0" x 6'8" (1.83m x 2.05m)

Shower room/WC 6'7" x 5'7" (2.01 x 1.71m)

Front garden and driveway

Side store room

Private landscaped rear garden

GROUND FLOOR

1ST FLOOR

Webbs Estate Agents - endeavour to maintain accurate depictions of properties in Virtual Tours, Floor Plans and descriptions, however, these are intended only as a guide and purchasers must satisfy themselves by personal inspection.