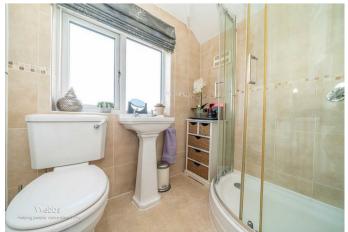

Rear lobby area

**Guest WC** 

**First floor landing** 

- LARGE BREAKFAST KITCHEN
- THREE BEDROOMS
- PRIVATE LANDSCAPED REAR GARDEN
- EASY ACCESS TO LOCAL AMENITIES, SHOPS AND SCHOOLS

Bedroom one 12'2" x10'10" (3.72m x3.32m)

Bedroom two 10'9" x 10'7" (3.30m x 3.24m)

Bedroom three 6'0" x 6'8" (1.83m x 2.05m)

Shower room/WC 6'7" x 5'7" (2.01 x 1.71m)

Front garden and driveway

Side store room

Private landscaped rear garden

GROUND FLOOR