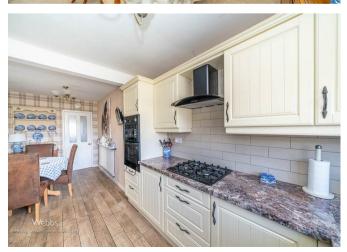

## **Rooms and Dimensions**

**Entrance porch** 

**Reception hall** 

Sitting/dining room 10'8" x 10'6" (3.27m x 3.22m)

Living room 10'10" x 12'0" (3.31m x 3.68m)

Extended Breakfast kitchen 19'3" x 6'2" (5.87m x 1.89m)