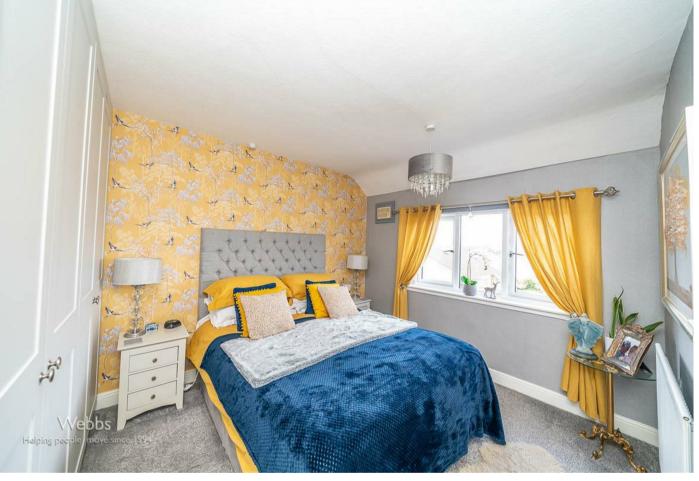

Rear lobby area

**Guest WC** 

First floor landing

Bedroom one

12'2" x10'10" (3.72m x3.32m)

Bedroom two

10'9" x 10'7" (3.30m x 3.24m)

Bedroom three