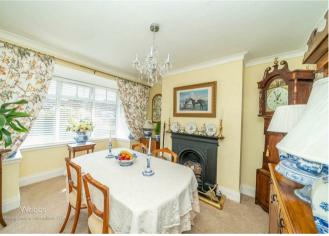

## **Rooms and Dimensions**

**Entrance porch** 

**Reception hall** 

Sitting/dining room 10'8" x 10'6" (3.27m x 3.22m)

Living room

10'10" x 12'0" (3.31m x 3.68m)

Extended Breakfast kitchen 19'3" x 6'2" (5.87m x 1.89m)