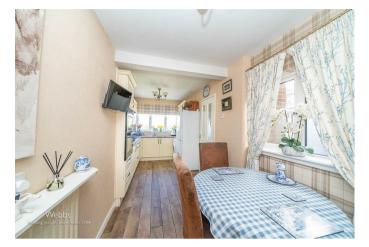

## **Rooms and Dimensions**

**Entrance porch** 

**Reception hall** 

Sitting/dining room 10'8" x 10'6" (3.27m x 3.22m)

Living room

10'10" x 12'0" (3.31m x 3.68m)

Extended Breakfast kitchen 19'3" x 6'2" (5.87m x 1.89m)