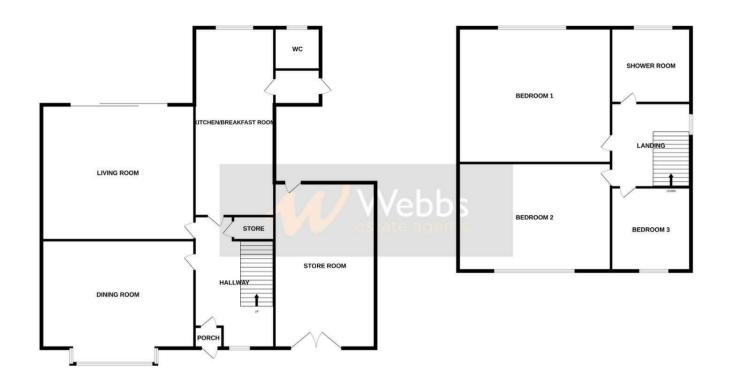

## **Rooms and Dimensions**

**Entrance porch** 

**Reception hall** 

Sitting/dining room 10'8" x 10'6" (3.27m x 3.22m)

Living room

10'10" x 12'0" (3.31m x 3.68m)

Extended Breakfast kitchen 19'3" x 6'2" (5.87m x 1.89m)

Rear lobby area

**Guest WC** 

First floor landing

Bedroom one

12'2" x10'10" (3.72m x3.32m)

Bedroom two

10'9" x 10'7" (3.30m x 3.24m)

Bedroom three

6'0" x 6'8" (1.83m x 2.05m)

Shower room/WC

6'7" x 5'7" (2.01 x 1.71m)

Front garden and driveway

Side store room

Private landscaped rear garden

GROUND FLOOR 1ST FLOOR

Whilst every attempt has been made to ensure the accuracy of the flooppian contained here, measurements of doors, windows, nome and any other items are approximate and no responsibility is iden for any every comission or mis-statement. This plan is for likestrather purposes only and should be used as such by any prospective purchaser. The splan is for likestrather purposes only and should be used as such by any prospective purchaser. The splan is for likestrather purposes only and should be used as such by any prospective purchaser. The splan is for likestrather purposes only and should be used as such by any prospective purchaser. The splan is for likestrather purposes on the splan is a splan in the splan is a splan in the splan in the splan is a splan in the splan in the splan is a splan in the splan in the splan is a splan in the splan in the splan is a splan in the splan in the splan is a splan in the splan in the splan is splan in the splan in the splan in the splan is splan in the splan in the splan in the splan is splan in the splan in t