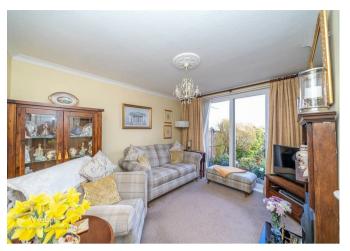

## **Rooms and Dimensions**

**Entrance porch** 

**Reception hall** 

Sitting/dining room 10'8" x 10'6" (3.27m x 3.22m)

Living room

10'10" x 12'0" (3.31m x 3.68m)

Extended Breakfast kitchen 19'3" x 6'2" (5.87m x 1.89m)