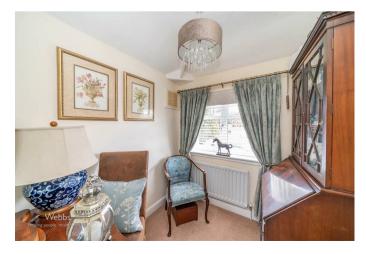

Rear lobby area

**Guest WC** 

First floor landing

Bedroom one

12'2" x10'10" (3.72m x3.32m)

Bedroom two

10'9" x 10'7" (3.30m x 3.24m)

Bedroom three