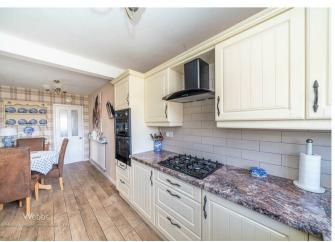

## **Rooms and Dimensions**

**Entrance porch** 

**Reception hall** 

Sitting/dining room 10'8" x 10'6" (3.27m x 3.22m)

Living room

10'10" x 12'0" (3.31m x 3.68m)

Extended Breakfast kitchen 19'3" x 6'2" (5.87m x 1.89m)