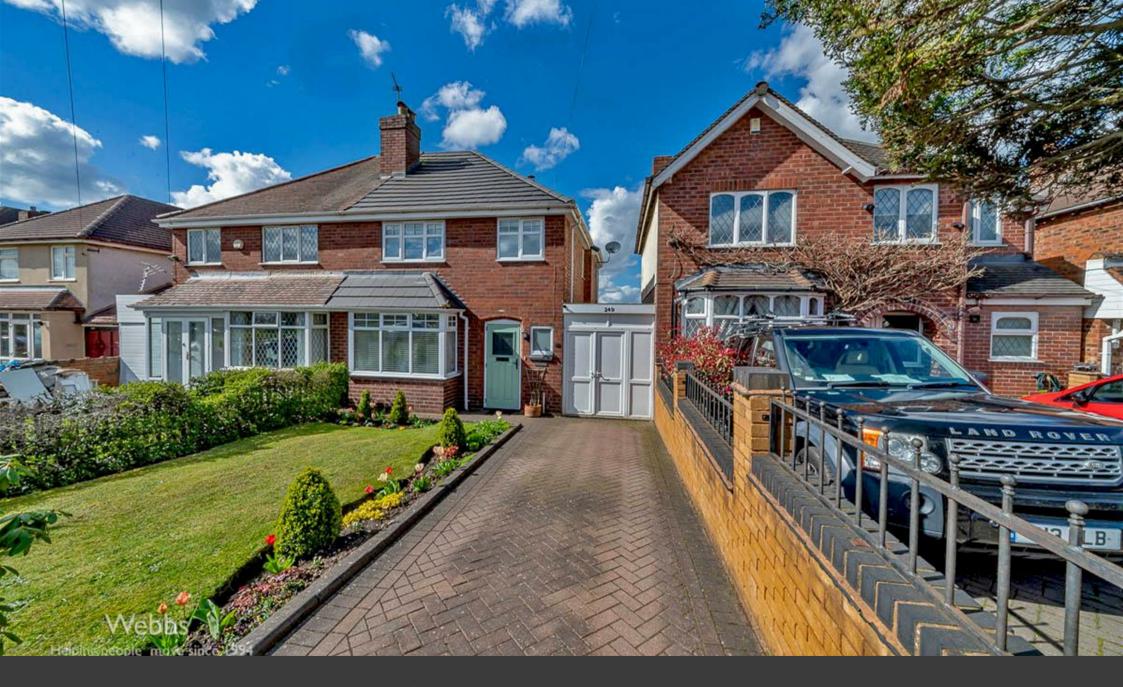

Wolverhampton Road, | Walsall | WS3 4AW £269,950

## **Summary**

\*\* SIMPLY STUNNING EXTENDED TRADITIONAL SEMI DETACHED HOME \*\* POTENTIAL TO EXTEND (STP) \*\* THREE BEDROOMS \*\* TWO GENEROUS RECEPTION ROOMS \*\* GUEST WC \*\* REFITTED MODERN BREAKFAST KITCHEN \*\* SHOWER ROOM/WC \*\* PRIVATE AND ENCLOSED LANDSCAPE REAR GARDEN \*\* EXCELLENT LOCATION \*\* AMPLE OFF ROAD PARKING \*\* SIDE STORE ROOM \*\* VIEWING IS STRONGLY ADVISED TO AVOID DISAPOINTMENT \*\*

Webbs Estate Agents are pleased to offer for sale this very well maintained extended traditional semi-detached home situated in popular and convenient location. In brief, consisting of an entrance porch and hallway, living room, sitting/dining room, extended modern breakfast kitchen, rear lobby and guest WC, the first floor has three bedrooms and modern shower room /WC, externally the front has a driveway leading to a side store room and the rear garden is private, landscaped and enclosed, FARLY VIEWING WILL BE ESSENTIAL TO AVOID DISAPPOINTMENT.

## **Key Features**

- SIMPLY BEAUTIFUL TRADITIONAL SEMI DETACHED HOME
  EXTENDED AND IMPROVED TO A HIGH STANDARD
- TWO RECEPTION ROOMS
- MODERN SHOWER ROOM AND GUEST WC.
- FRONT GARDEN, DRIVE, USEFUL SIDE STORE ROOM
- DOUBLE GLAZING AND GAS CENTRAL HEATING