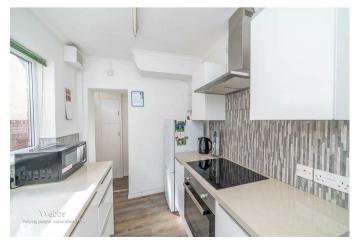

Webbs Estate Agents have pleasure in offering this VERY WELL PRESENTED end terraced home, situated in a popular location, being close to all local amenities, shops and schools. Briefly comprises lounge, dining room, REFITTED kitchen, rear lobby and guest WC. On the first floor, there is two double bedrooms and a REFITTED bathroom. Externally there is a generous rear garden, detached garage and rear driveway. VIEWING IS ADVISED !!

AWAIITNG VENDOR APPROVAL

DINING ROOM 12'0" x 10'11" (3.66m x 3.33m)

LOUNGE 12'0" x 11'11" (3.66m x 3.64m)

**REFITTED KITCHEN** 9'5" x 6'7" (2.89m x 2.02m)

**REAR LOBBY** 

**GUEST WC** 

LANDING

- POPULAR LOCATION
- END TERRACED HOME
- - PRIVATE REAR GARDEN
  - UPVC DOUBLE GLAZED & GAS CENTRAL HEATING