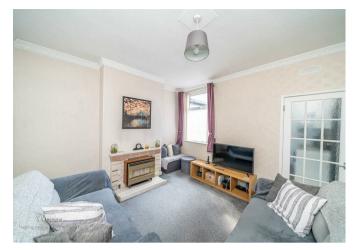

AWAIITNG VENDOR APPROVAL

DINING ROOM 12'0" x 10'11" (3.66m x 3.33m)

LOUNGE 12'0" x 11'11" (3.66m x 3.64m)

**REFITTED KITCHEN** 9'5" x 6'7" (2.89m x 2.02m)

**REAR LOBBY** 

**GUEST WC** 

LANDING

- POPULAR LOCATION
- END TERRACED HOME
- - PRIVATE REAR GARDEN
  - UPVC DOUBLE GLAZED & GAS CENTRAL HEATING