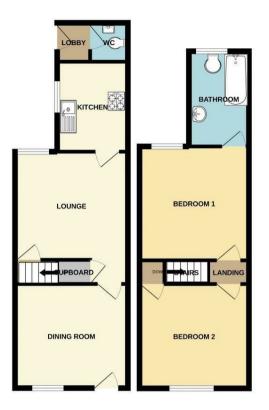

Webbs Estate Agents have pleasure in offering this VERY WELL PRESENTED end terraced home, situated in a popular location, being close to all local amenities, shops and schools. Briefly comprises lounge, dining room, REFITTED kitchen, rear lobby and guest WC. On the first floor, there is two double bedrooms and a REFITTED bathroom. Externally there is a generous rear garden, detached garage and rear driveway. VIEWING IS ADVISED !!

AWAIITNG VENDOR APPROVAL

DINING ROOM 12'0" x 10'11" (3.66m x 3.33m)

LOUNGE 12'0" x 11'11" (3.66m x 3.64m)

**REFITTED KITCHEN** 9'5" x 6'7" (2.89m x 2.02m)

**REAR LOBBY** 

**GUEST WC** 

LANDING

- POPULAR LOCATION
- END TERRACED HOME
- - PRIVATE REAR GARDEN
  - UPVC DOUBLE GLAZED & GAS CENTRAL HEATING

**BEDROOM ONE** 12'0" x 11'11" (3.66m x 3.64m)

BEDROOM TWO 11'11" x 10'11" (3.64m x 3.35m)

SPACIOUS REFITTED BATHROOM 9'5" x 6'5" (2.89m x 1.97m)

PRIVATE REAR GARDEN

DETACHED GARAGE

**REAR DRIVEWAY** 

Webbs Estate Agents - endeavour to maintain accurate depictions of properties in Virtual Tours, Floor Plans and descriptions, however, these are intended only as a guide and purchasers must satisfy themselves by personal inspection.