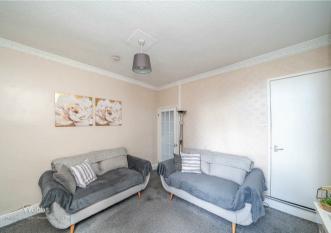

AWAIITNG VENDOR APPROVAL

DINING ROOM 12'0" x 10'11" (3.66m x 3.33m)

LOUNGE 12'0" x 11'11" (3.66m x 3.64m)

**REFITTED KITCHEN** 9'5" x 6'7" (2.89m x 2.02m)

**REAR LOBBY** 

**GUEST WC** 

LANDING

- POPULAR LOCATION
- END TERRACED HOME
- - PRIVATE REAR GARDEN
  - UPVC DOUBLE GLAZED & GAS CENTRAL HEATING