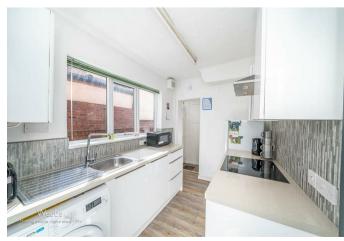

Webbs Estate Agents have pleasure in offering this VERY WELL PRESENTED end terraced home, situated in a popular location, being close to all local amenities, shops and schools. Briefly comprises lounge, dining room, REFITTED kitchen, rear lobby and guest WC. On the first floor, there is two double bedrooms and a REFITTED bathroom. Externally there is a generous rear garden, detached garage and rear driveway. VIEWING IS ADVISED !!

AWAIITNG VENDOR APPROVAL

DINING ROOM 12'0" x 10'11" (3.66m x 3.33m)

LOUNGE 12'0" x 11'11" (3.66m x 3.64m)

**REFITTED KITCHEN** 9'5" x 6'7" (2.89m x 2.02m)

**REAR LOBBY** 

**GUEST WC** 

LANDING

- POPULAR LOCATION
- END TERRACED HOME
- - PRIVATE REAR GARDEN
  - UPVC DOUBLE GLAZED & GAS CENTRAL HEATING