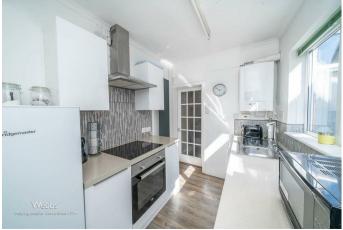

Webbs Estate Agents have pleasure in offering this VERY WELL PRESENTED end terraced home, situated in a popular location, being close to all local amenities, shops and schools. Briefly comprises lounge, dining room, REFITTED kitchen, rear lobby and guest WC. On the first floor, there is two double bedrooms and a REFITTED bathroom. Externally there is a generous rear garden, detached garage and rear driveway. VIEWING IS ADVISED !!

AWAIITNG VENDOR APPROVAL

DINING ROOM 12'0" x 10'11" (3.66m x 3.33m)

LOUNGE 12'0" x 11'11" (3.66m x 3.64m)

**REFITTED KITCHEN** 9'5" x 6'7" (2.89m x 2.02m)

**REAR LOBBY** 

**GUEST WC** 

LANDING

- POPULAR LOCATION
- END TERRACED HOME
- - PRIVATE REAR GARDEN
  - UPVC DOUBLE GLAZED & GAS CENTRAL HEATING