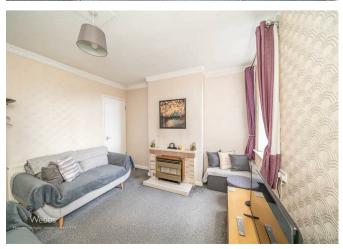

AWAIITNG VENDOR APPROVAL

DINING ROOM 12'0" x 10'11" (3.66m x 3.33m)

LOUNGE 12'0" x 11'11" (3.66m x 3.64m)

**REFITTED KITCHEN** 9'5" x 6'7" (2.89m x 2.02m)

**REAR LOBBY** 

**GUEST WC** 

LANDING

- POPULAR LOCATION
- END TERRACED HOME
- - PRIVATE REAR GARDEN
  - UPVC DOUBLE GLAZED & GAS CENTRAL HEATING