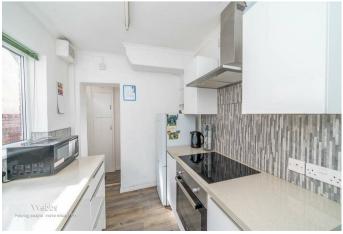

## **Rooms and Dimensions**

AWAIITNG VENDOR APPROVAL

**DINING ROOM** 

12'0" x 10'11" (3.66m x 3.33m)

**LOUNGE** 

12'0" x 11'11" (3.66m x 3.64m)

**REFITTED KITCHEN** 

9'5" x 6'7" (2.89m x 2.02m)