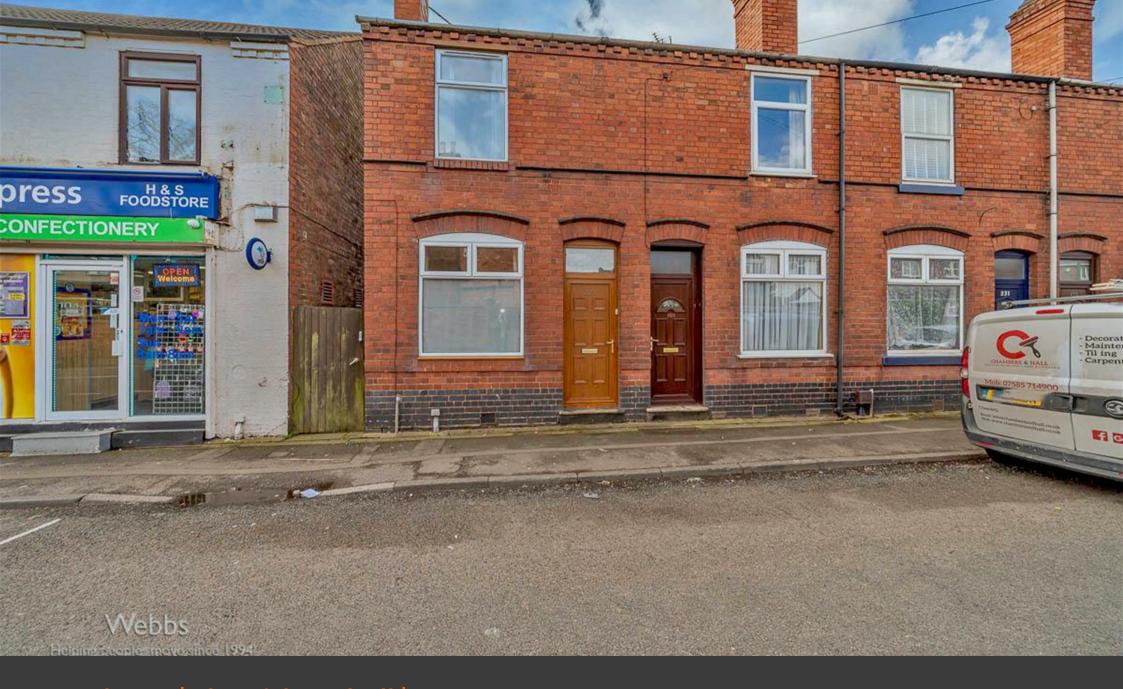

Broad Lane | Bloxwich, Walsall | WS3 2TH
Offers In The Region Of £165,000

Webbs Estate Agents have pleasure in offering this VERY WELL PRESENTED end terraced home, situated in a popular location, being close to all local amenities, shops and schools. Briefly comprises lounge, dining room, REFITTED kitchen, rear lobby and guest WC. On the first floor, there is two double bedrooms and a REFITTED bathroom. Externally there is a generous rear garden, detached garage and rear driveway. VIEWING IS ADVISED!!

## **Key Features**

NO CHAIN
 POPULAR LOCATION

VIEWING ADVISED
 END TERRACED HOME

• TWO DOUBLE BEDROOMS & SPACIOUS BATHROOM • LOUNGE & DINING ROOM

REFITTED KITCHEN & GUEST WC
 PRIVATE REAR GARDEN

DETACHED GARAGE & REAR DRIVEWAY
 UPVC DOUBLE GLAZED & GAS CENTRAL HEATING