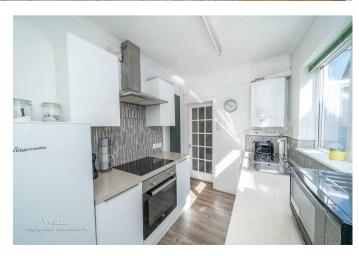

## **Rooms and Dimensions**

AWAIITNG VENDOR APPROVAL

**DINING ROOM** 

12'0" x 10'11" (3.66m x 3.33m)

**LOUNGE** 

12'0" x 11'11" (3.66m x 3.64m)

**REFITTED KITCHEN** 

9'5" x 6'7" (2.89m x 2.02m)