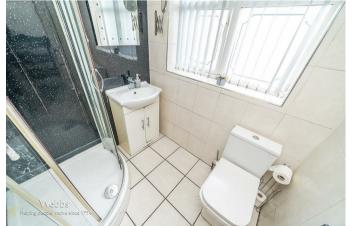

#### First floor landing

Bedroom one 13'2" x 8'8" (4.02m x 2.66m)

Bedroom two 11'2" x 9'9" (3.41m x 2.98m)

Bedroom three 9'9" x 5'10" (2.99m x 1.80m)

Shower room /WC 5'10" x 5'4" (1.78m x 1.65m)

Full width driveway to fore