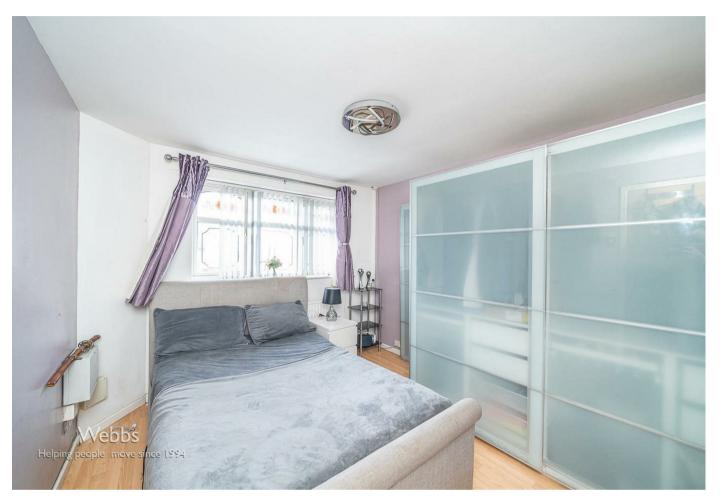

#### First floor landing

Bedroom one 13'2" x 8'8" (4.02m x 2.66m)

Bedroom two 11'2" x 9'9" (3.41m x 2.98m)

Bedroom three 9'9" x 5'10" (2.99m x 1.80m)

Shower room /WC 5'10" x 5'4" (1.78m x 1.65m)

Full width driveway to fore