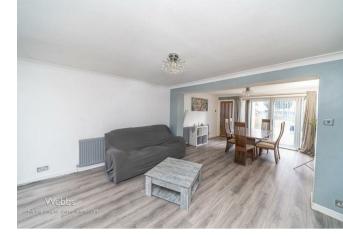

#### **Entarnce porch**

**Reception hall** 

Extended through living room 23'11" x 15'1" max 14'4" min (7.29m x 4.62m max 4.39m min)

Office/study 5'10" x 6'2" (1.80m x 1.88m)

Kitchen 12'8" x 8'8" (3.88m x 2.66m)

Family dining/sitting room 21'1" x 10'5" (6.44m x 3.18m)

Utility/store room 11'2" x 8'2" (3.41m x 2.49m)

- - LARGE FAMILY DINING /SITTING ROOM
  - STORE/UTILITY ROOM
  - SHOWER ROOM/WC
  - REAR GARDEN