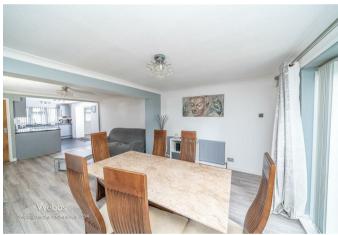

Family dining/sitting room 21'1" x 10'5" (6.44m x 3.18m)

Utility/store room 11'2" x 8'2" (3.41m x 2.49m)

- - LARGE FAMILY DINING /SITTING ROOM
  - STORE/UTILITY ROOM
  - SHOWER ROOM/WC
  - REAR GARDEN