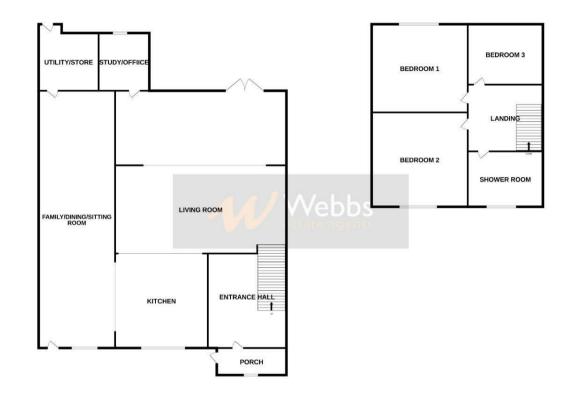

## **Rooms and Dimensions**

#### **Entarnce porch**

**Reception hall** 

Extended through living room 23'11" x 15'1" max 14'4" min (7.29m x 4.62m max 4.39m min)

Office/study 5'10" x 6'2" (1.80m x 1.88m)

Kitchen 12'8" x 8'8" (3.88m x 2.66m)

Family dining/sitting room 21'1" x 10'5" (6.44m x 3.18m)

Utility/store room 11'2" x 8'2" (3.41m x 2.49m)

- - LARGE FAMILY DINING /SITTING ROOM
  - STORE/UTILITY ROOM
  - SHOWER ROOM/WC
  - REAR GARDEN

#### First floor landing

Bedroom one 13'2" x 8'8" (4.02m x 2.66m)

Bedroom two 11'2" x 9'9" (3.41m x 2.98m)

Bedroom three 9'9" x 5'10" (2.99m x 1.80m)

Shower room /WC 5'10" x 5'4" (1.78m x 1.65m)

Full width driveway to fore

Private rear garden

1ST FLOOR

While every stating has been made to answer the accuracy of the flowing and constrained here, necessarised of disconstructions in discond there have been power to an or responsible listen for any metametation or me-statement. This plan is the listen the purposes only and photod the used as such by any prospective purchaser. The services, systems and applicates between have not been to guarantee as to their operability or efficiency can be given. Made with Metrogic CO24.