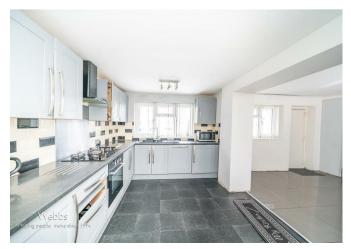

#### **Entarnce porch**

**Reception hall** 

Extended through living room 23'11" x 15'1" max 14'4" min (7.29m x 4.62m max 4.39m min)

Office/study 5'10" x 6'2" (1.80m x 1.88m)

Kitchen 12'8" x 8'8" (3.88m x 2.66m)