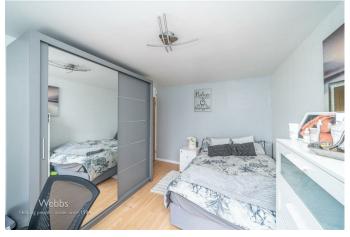

#### First floor landing

Bedroom one 13'2" x 8'8" (4.02m x 2.66m)

Bedroom two 11'2" x 9'9" (3.41m x 2.98m)

Bedroom three 9'9" x 5'10" (2.99m x 1.80m)

Shower room /WC 5'10" x 5'4" (1.78m x 1.65m)

Full width driveway to fore