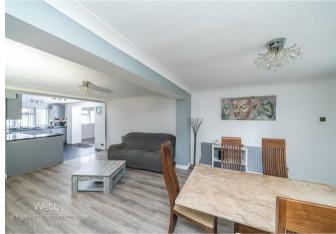

#### **Entarnce porch**

**Reception hall** 

Extended through living room 23'11" x 15'1" max 14'4" min (7.29m x 4.62m max 4.39m min)

Office/study 5'10" x 6'2" (1.80m x 1.88m)

Kitchen 12'8" x 8'8" (3.88m x 2.66m)

Family dining/sitting room 21'1" x 10'5" (6.44m x 3.18m)

Utility/store room 11'2" x 8'2" (3.41m x 2.49m)

- - LARGE FAMILY DINING /SITTING ROOM
  - STORE/UTILITY ROOM
  - SHOWER ROOM/WC
  - REAR GARDEN