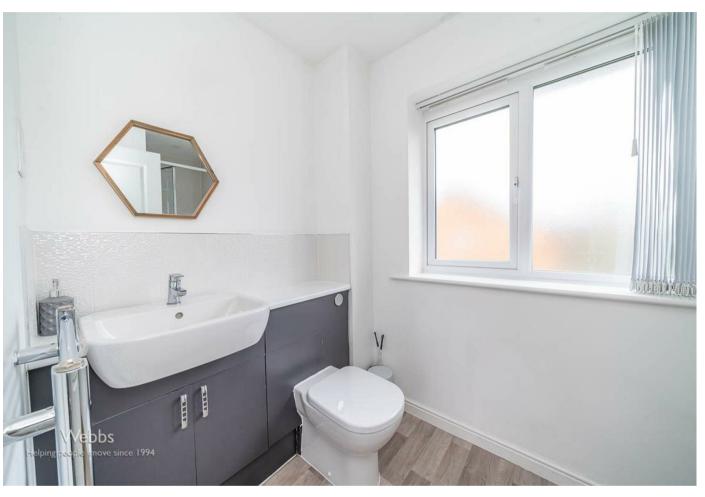

## **Rooms and Dimensions**

AWAITING VENDOR APPROVAL

**ENTRANCE HALLWAY** 

**LOUNGE** 

11'8" x 15'8" (3.58m x 4.80m)

KITCHEN DINER

15'8" x 9'3" (4.78m x 2.82m)

**GUEST WC** 