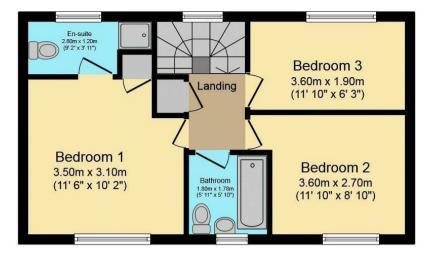

LANDING

**BEDROOM ONE** 

11'5" x 10'4" (3.48m x 3.17m)

**ENSUITE SHOWER ROOM** 

**BEDROOM TWO** 

9'8" x 11'9" (2.95m x 3.59m)

**BEDROOM THREE** 

11'8" x 6'5" (3.58m x 1.96m)

**FAMILY BATHROOM** 

PRIVATE DRIVEWAY

FRONT & REAR GARDENS

**INSULATED OFFICE / GARDEN ROOM** 

## **Ground Floor**

Floor area 40.8 sq.m. (439 sq.ft.) approx

**First Floor** 

Floor area 40.8 sq.m. (439 sq.ft.) approx

Total floor area 81.6 sq.m. (878 sq.ft.) approx

This Floor Plan is for illustration purposes only and may not be representative of the property. The position and size of doors, windows and other features are approximate. Unauthorized reproduction prohibited. © PropertyBOX