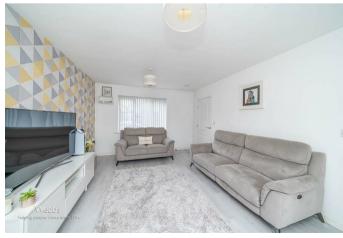

## **Rooms and Dimensions**

AWAITING VENDOR APPROVAL

**ENTRANCE HALLWAY** 

**LOUNGE** 

11'8" x 15'8" (3.58m x 4.80m)

KITCHEN DINER

15'8" x 9'3" (4.78m x 2.82m)

**GUEST WC** 