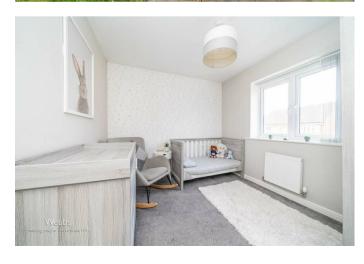

LANDING

**BEDROOM ONE** 

11'5" x 10'4" (3.48m x 3.17m)

**ENSUITE SHOWER ROOM** 

**BEDROOM TWO** 

9'8" x 11'9" (2.95m x 3.59m)

**BEDROOM THREE** 

11'8" x 6'5" (3.58m x 1.96m)