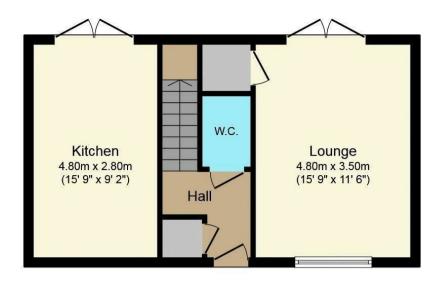

## **Rooms and Dimensions**

AWAITING VENDOR APPROVAL

**ENTRANCE HALLWAY** 

**LOUNGE** 

11'8" x 15'8" (3.58m x 4.80m)

KITCHEN DINER

15'8" x 9'3" (4.78m x 2.82m)

**GUEST WC** 

## **Ground Floor**

Floor area 40.8 sq.m. (439 sq.ft.) approx

**First Floor** 

Floor area 40.8 sq.m. (439 sq.ft.) approx

Total floor area 81.6 sq.m. (878 sq.ft.) approx

This Floor Plan is for illustration purposes only and may not be representative of the property. The position and size of doors, windows and other features are approximate. Unauthorized reproduction prohibited. © PropertyBOX