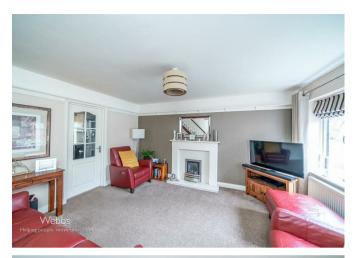

## **Rooms and Dimensions**

**Entrance hall** 

**Guest WC** 

Living room

14'5" x 14'1" (4.40m x 4.30m)

**Extended Kitchen** 

14'9" x 10'9" (4.50m x 3.30m)

Conservatory/family dining room