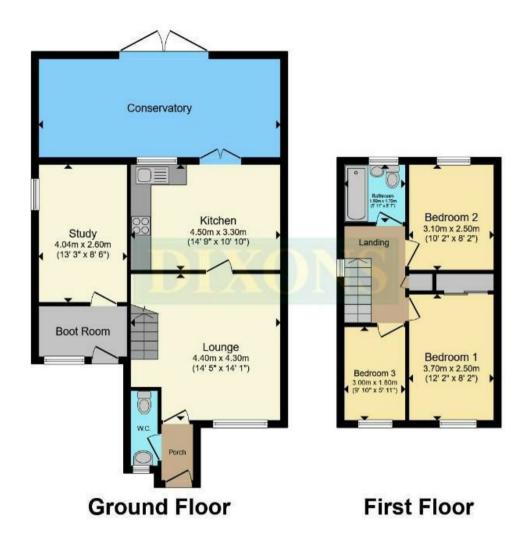

## **Rooms and Dimensions**

**Entrance hall** 

**Guest WC** 

Living room

14'5" x 14'1" (4.40m x 4.30m)

**Extended Kitchen** 

14'9" x 10'9" (4.50m x 3.30m)

Conservatory/family dining room

23'1" x 9'8" (7.04m x 2.97m)

Office/study

13'3" x 8'6" (4.04m x 2.60m)

Reception/storage area

7'7" x 3'9" (2.33m x 1.16m)

First floor landing

Bedroom one

12'1" x 8'2" (3.70m x 2.50m)

Bedroom two

10'2" x 8'2" (3.10m x 2.50m)

Bedroom three

9'10" x 5'10" (3.00m x 1.80m)

Family bathroom

5'10" x 5'6" (1.80m x 1.70m)

Driveway to fore

Private and enclosed rear garden