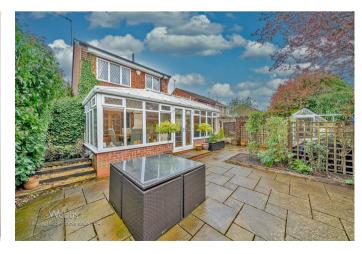

Bedroom two

10'2" x 8'2" (3.10m x 2.50m)

Bedroom three

9'10" x 5'10" (3.00m x 1.80m)

Family bathroom

5'10" x 5'6" (1.80m x 1.70m)

Driveway to fore

Private and enclosed rear garden