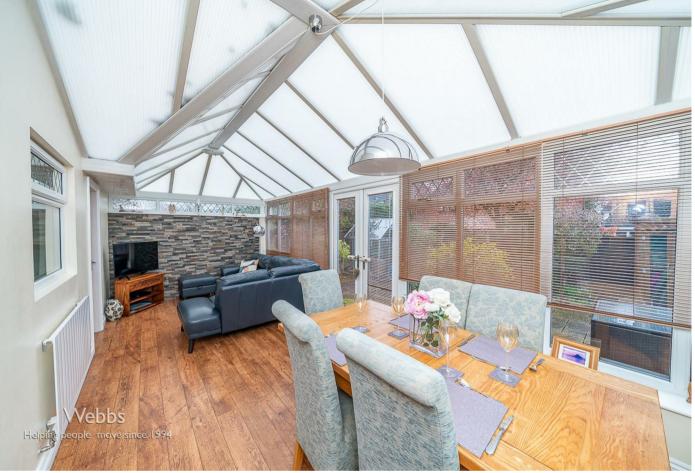

23'1" x 9'8" (7.04m x 2.97m)

Office/study

13'3" x 8'6" (4.04m x 2.60m)

Reception/storage area

7'7" x 3'9" (2.33m x 1.16m)

First floor landing

Bedroom one

12'1" x 8'2" (3.70m x 2.50m)