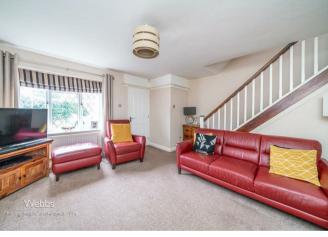

## **Rooms and Dimensions**

**Entrance hall** 

**Guest WC** 

Living room

14'5" x 14'1" (4.40m x 4.30m)

**Extended Kitchen** 

14'9" x 10'9" (4.50m x 3.30m)

Conservatory/family dining room