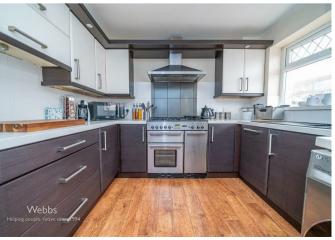

## **Rooms and Dimensions**

**Entrance hall** 

**Guest WC** 

Living room

14'5" x 14'1" (4.40m x 4.30m)

**Extended Kitchen** 

14'9" x 10'9" (4.50m x 3.30m)

Conservatory/family dining room