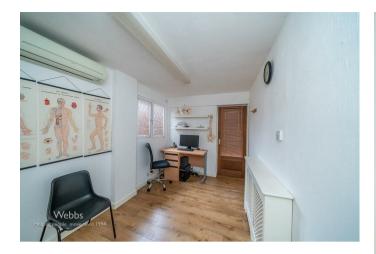

23'1" x 9'8" (7.04m x 2.97m)

Office/study

13'3" x 8'6" (4.04m x 2.60m)

Reception/storage area

7'7" x 3'9" (2.33m x 1.16m)

First floor landing

Bedroom one

12'1" x 8'2" (3.70m x 2.50m)